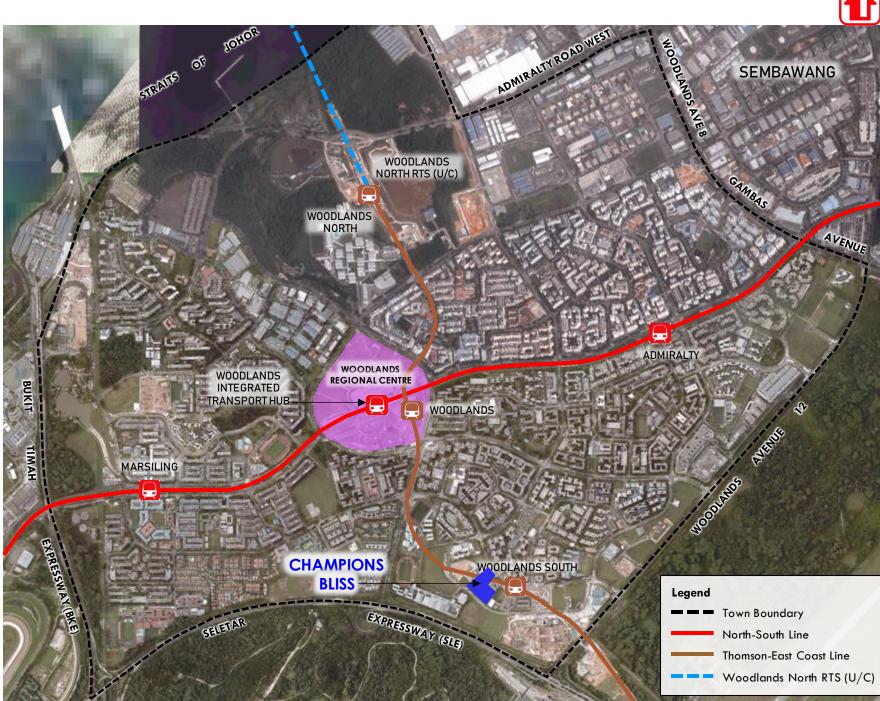

## Woodlands Town |

### Overview

- Woodlands is the designated Regional Centre in the North Region, providing diverse retail and job options for residents.
- As the northern gateway into Singapore, it has various transport links with Malaysia while also being a bustling and growing Regional Centre wellserved by 2 rail lines.
- It has a wide variety of amenities, with spaces for learning, commerce, and play.

### Woodlands Town |