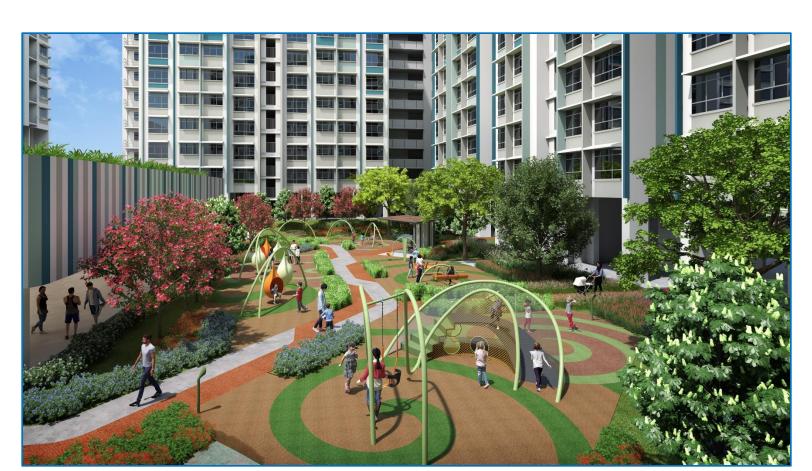

### CHAMPIONS BLISS

Champions Bliss is bounded by Woodlands Ave 1, Woodlands Dr 17 & Champions Way.

The design takes inspiration from Woodlands town theme of "wellness". The spatial concept creates a balance between intimate spaces of respite & active community spaces. Taking reference from the existing pedestrian movement, a central thoroughfare is created through the site, providing seamless connectivity through the site.

### CHAMPIONS BLISS

PRECINCT PAVILION

ADULT & ELDERLY FITNESS STATION

CHILDREN'S PLAYGROUND