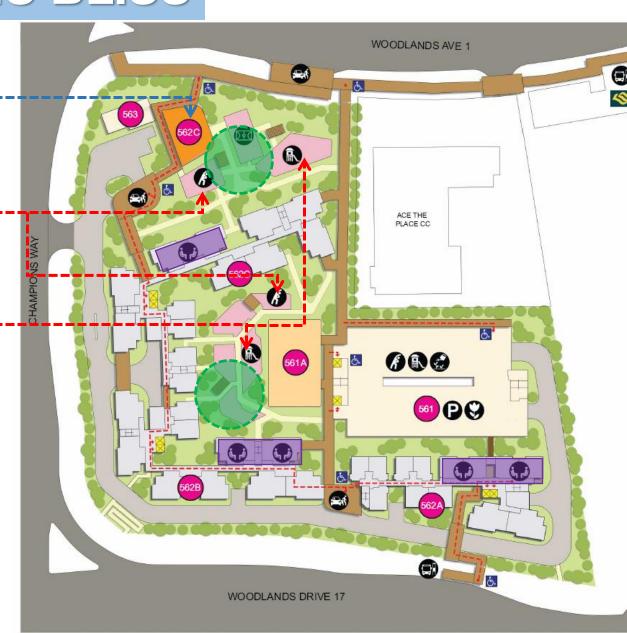

# Amenities around Champions Bliss

- Vista Park
- Woodlands Healing Garden
- Vista Point
- Causeway Point
- Woodlands Health Campus
- ACE The Place Community Club

### CHAMPIONS BLISS

Champions Bliss is bounded by Woodlands Ave 1, Woodlands Dr 17 & Champions Way.

The design takes inspiration from Woodlands town theme of "wellness". The spatial concept creates a balance between intimate spaces of respite & active community spaces. Taking reference from the existing pedestrian movement, a central thoroughfare is created through the site, providing seamless connectivity through the site.

**→** MAIN THOROUGHFARE

BACK OF HOUSE

POCKETS OF TRANQUIL RESTING SPACES