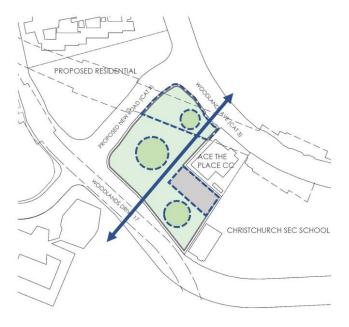

### CHAMPIONS BLISS

Champions Bliss is bounded by Woodlands Ave 1, Woodlands Dr 17 & Champions Way.

The design takes inspiration from Woodlands town theme of "wellness". The spatial concept creates a balance between intimate spaces of respite & active community spaces. Taking reference from the existing pedestrian movement, a central thoroughfare is created through the site, providing seamless connectivity through the site.