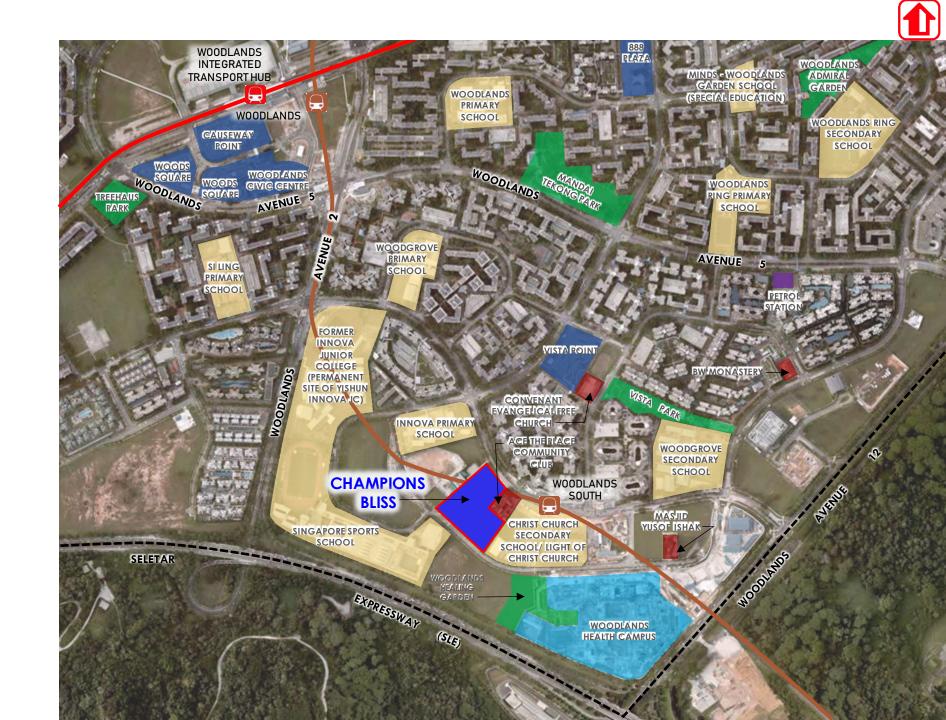

# Amenities around Champions Bliss

- Vista Park
- Woodlands Healing Garden
- Vista Point
- Causeway Point
- Woodlands Health Campus
- ACE The Place Community Club