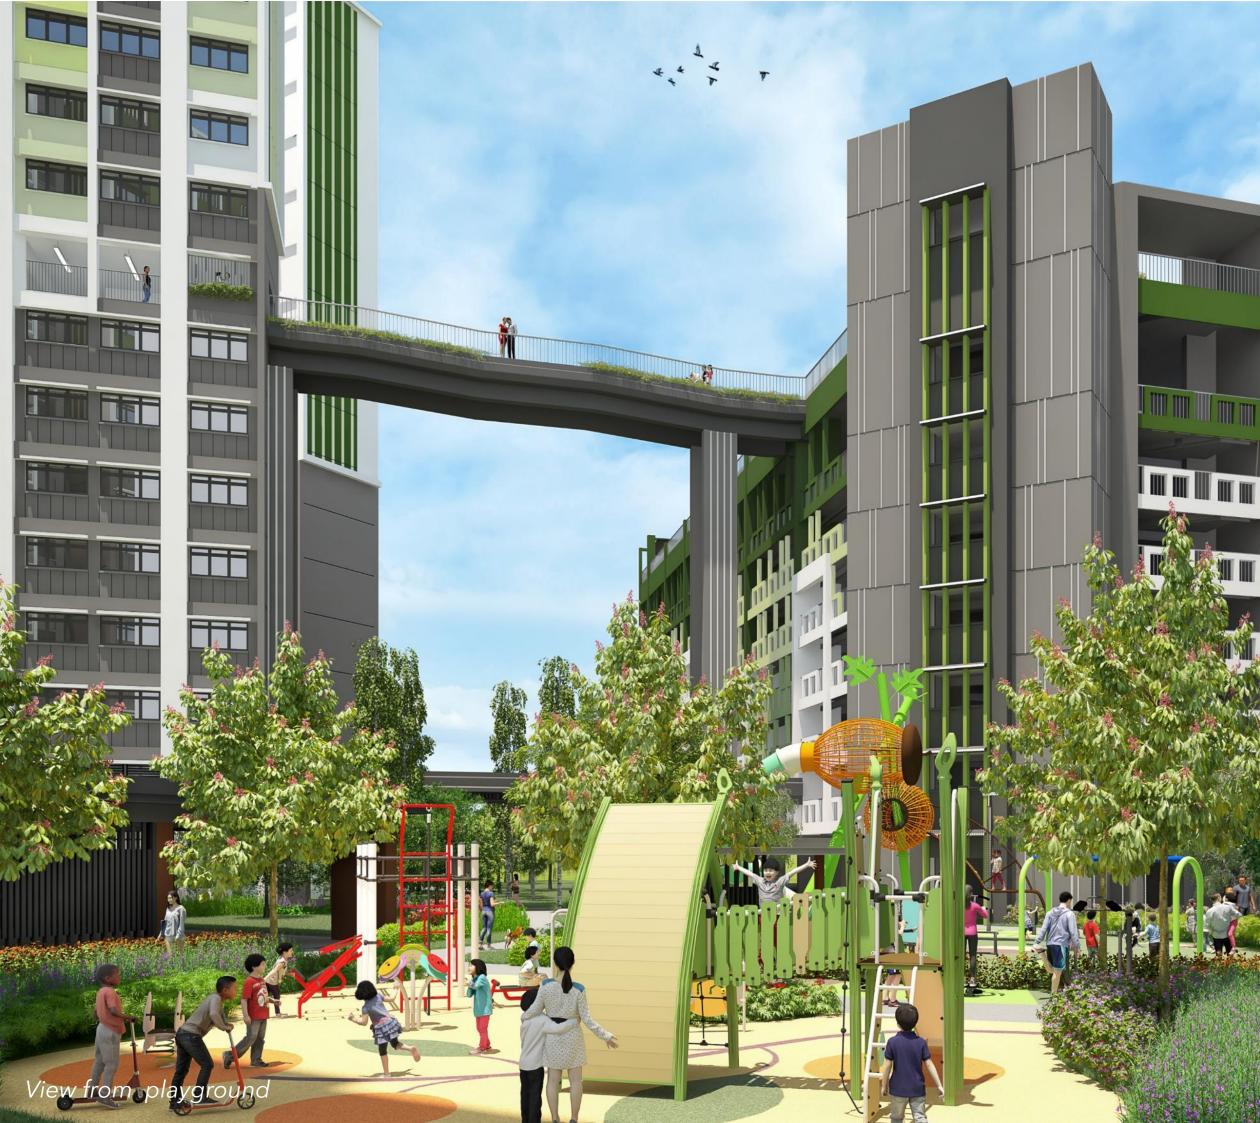

### Highlights

In each residential block, sky terraces serve as social spaces, which seamlessly connects to the roof garden via link bridges. The roof garden offers a blend of fitness amenities and relaxation spaces. Together with the sky terraces, they create a loop of both active and passive spaces. ensuring a diverse range of be green areas can appreciated across various levels, extending beyond ground level.