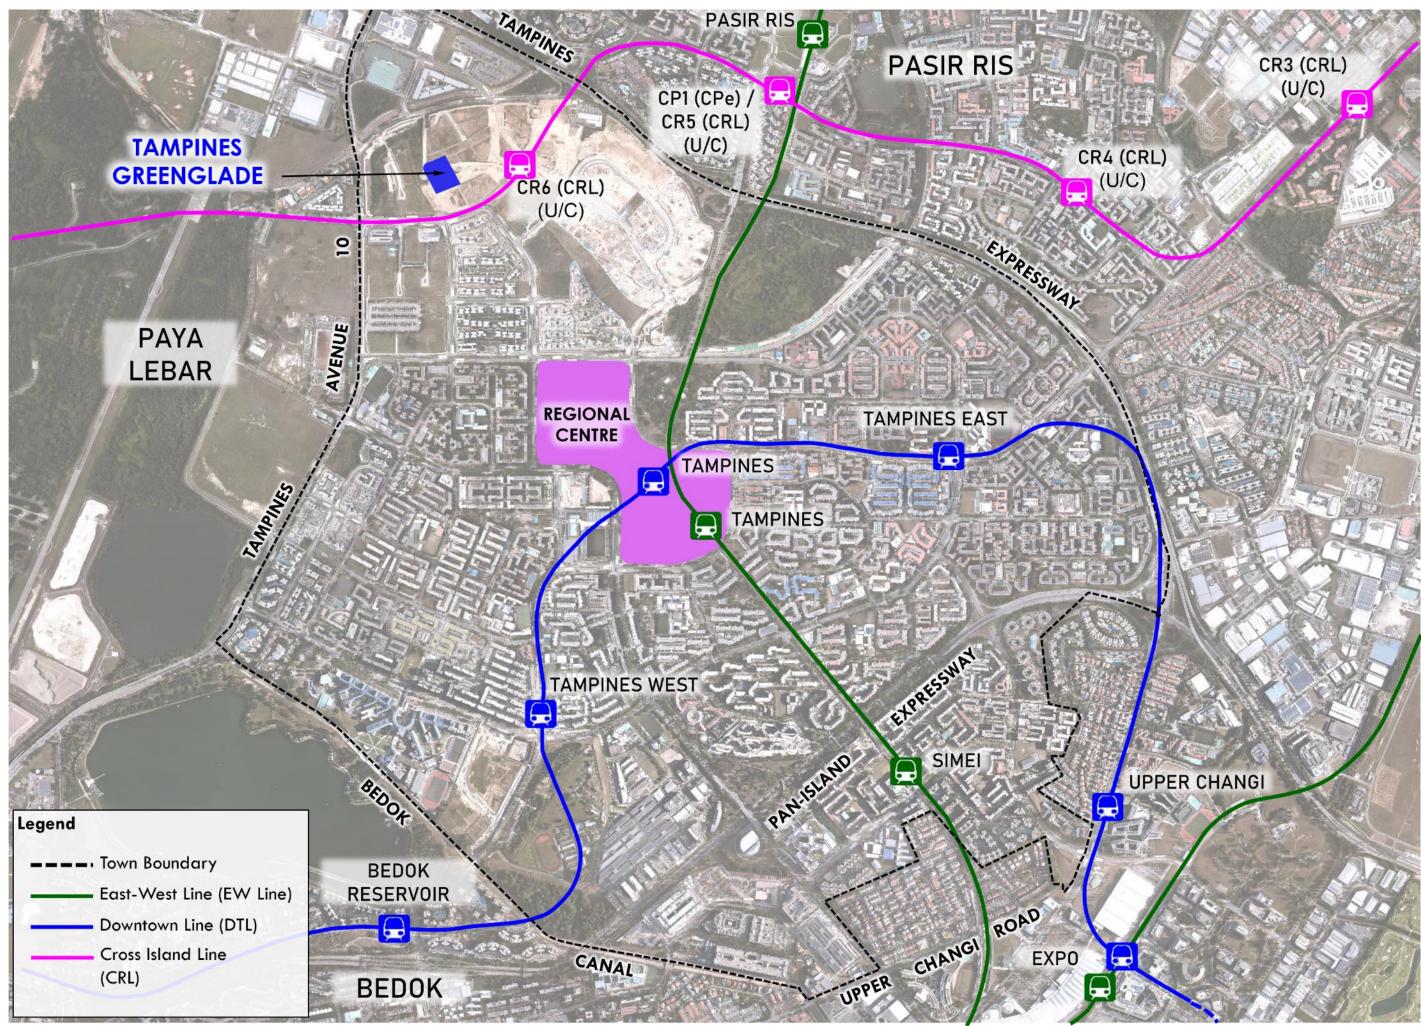

### Tampines Town Overview

- Variety of commercial and recreational offerings
- Planned and developed as a Regional Centre
- Improved Rail Connectivity with completion of Cross Island Line Phase 1 (CRL1) in 2030

Tampines **Town** Amenities around Tampines GreenGlade

- **Tampines North Integrated** Transport Hub
- Tampines North Polyclinic
- Tampines Eco Green
- Tampines Boulevard Park