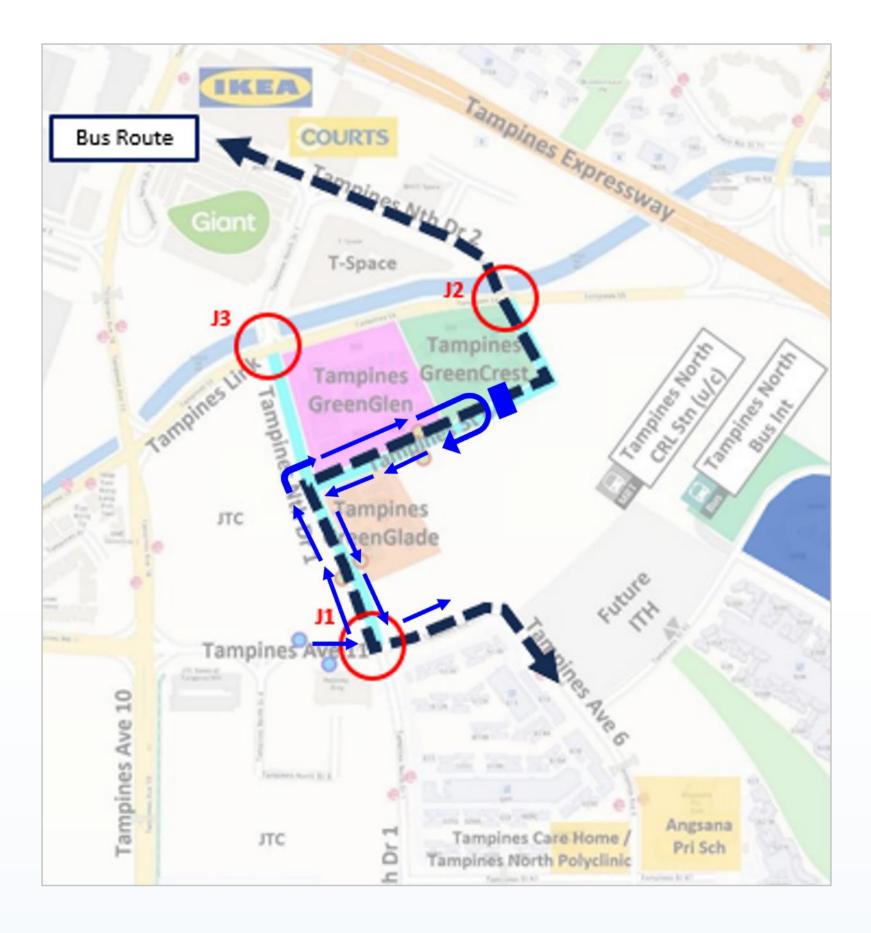

### Update on Construction of Road Infrastructure

- The interim traffic scheme (in **blue**) currently implemented along Tampines North Drive 1 and Tampines St 64 will be removed after the completion and signalisation of the traffic junctions at J1 and J2 by end Apr.
- Bus service (in **black**) expected to commence thereafter.
- The infrastructure works along the traffic junction at J3 is expected to be completed in 3Q2024.