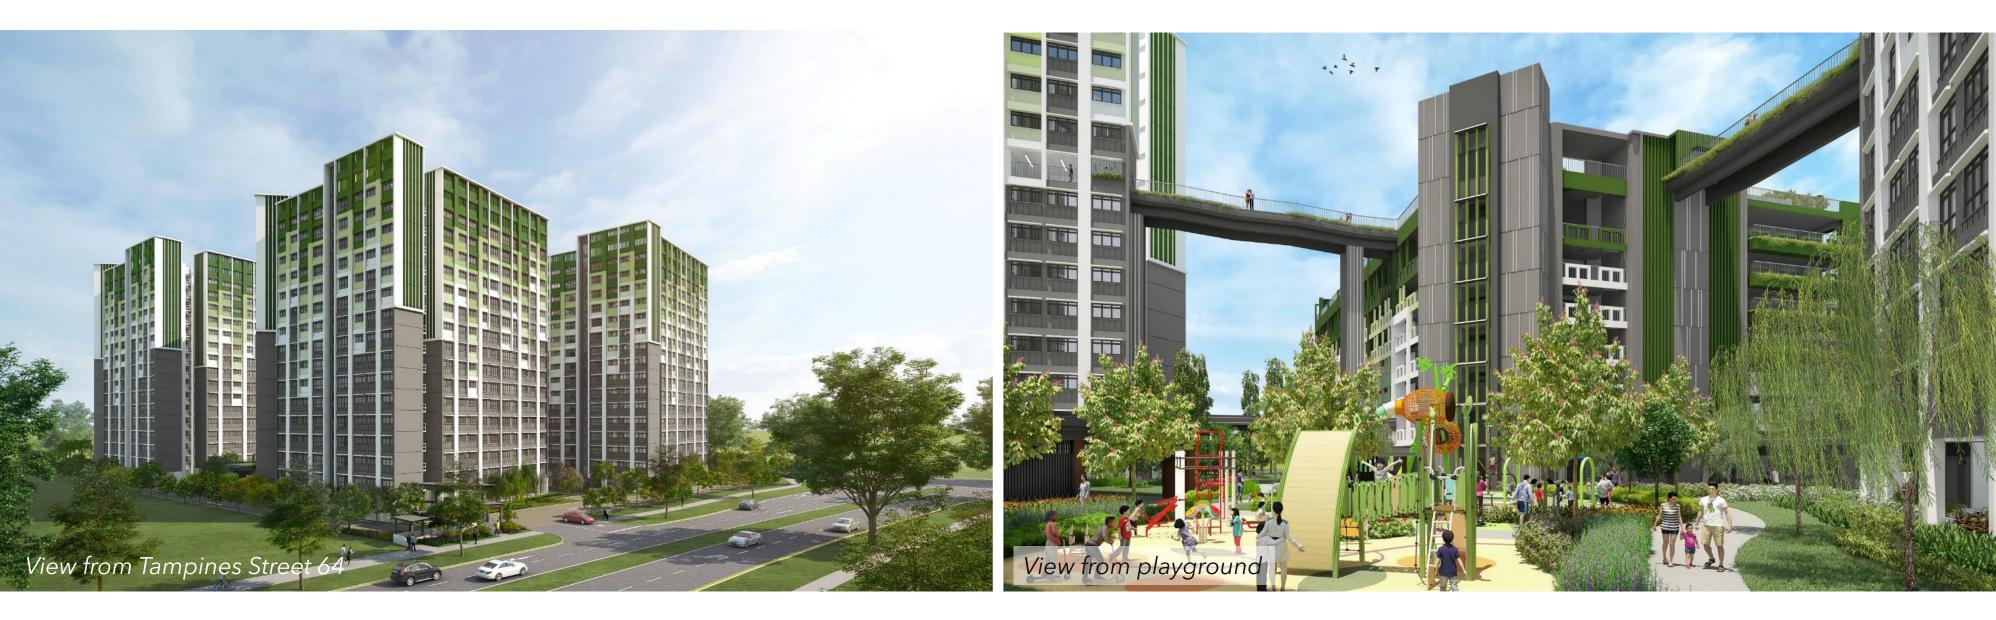

### **Green Living**

At the heart of the precinct lies a hexagonal shaped central space, serving as the focal point of the precinct. Here, amenities such as children's playgrounds, fitness corners for adults and elderly, and the precinct pavilion are strategically placed to encourage interaction and foster communal bonds among residents. Ground-level landscaping areas are further enriched by ABC rain gardens and courtyards in each block, providing educational value and a serene atmosphere for residents to enjoy.

### **Community Living Rooms**

Strategically positioned at the 1st storey void deck, community living rooms offer vistas to lush green spaces, serving as vibrant for fostering hubs connections among residents. With inspiring views encouraging interaction, residents can immerse themselves in while forging nature meaningful bonds with neighbors.

### **Precinct Green Spaces**

Offers residents the perfect setting to reconnect with nature, engage in exercise, foster meaningful and connections. social Whether for seeking a serene spot for a morning jog, a tranquil area for yoga practice, or simply а picturesque backdrop for gatherings with neighbors.

### Highlights

In each residential block, sky terraces serve as social spaces, which seamlessly connects to the roof garden via link bridges. The roof garden offers a blend of fitness amenities and relaxation spaces. Together with the sky terraces, they create a loop of both active and passive spaces. ensuring a diverse range of be green areas can appreciated across various levels, extending beyond ground level.