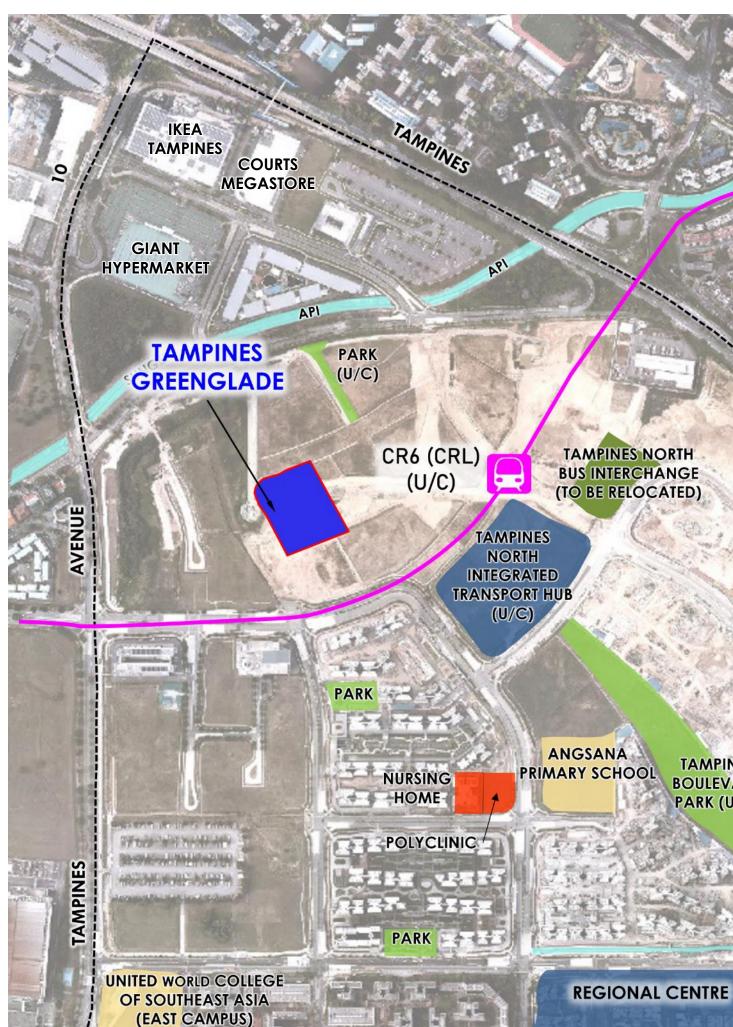

Tampines **Town** Amenities around Tampines GreenGlade

- **Tampines North Integrated** Transport Hub
- Tampines North Polyclinic
- Tampines Eco Green
- Tampines Boulevard Park

### PASIR RIS 5

CP1 (CPe) / CR5 (CRL) (U/C)

NURSING HOME (U/C)

PARK

PARK (U/C)

TAMPINES BOULEVARD PARK (U/C)

**TAMPINES ECO** GREEN (INTERIM)

TAMPINES BOULEVARD PARK (U/C)

**SUN PLAZA** 

PARK

SUNGE

TAMPINES NORTH PRIMARY SCHOOL

EXPRESSWAY

CHURCH