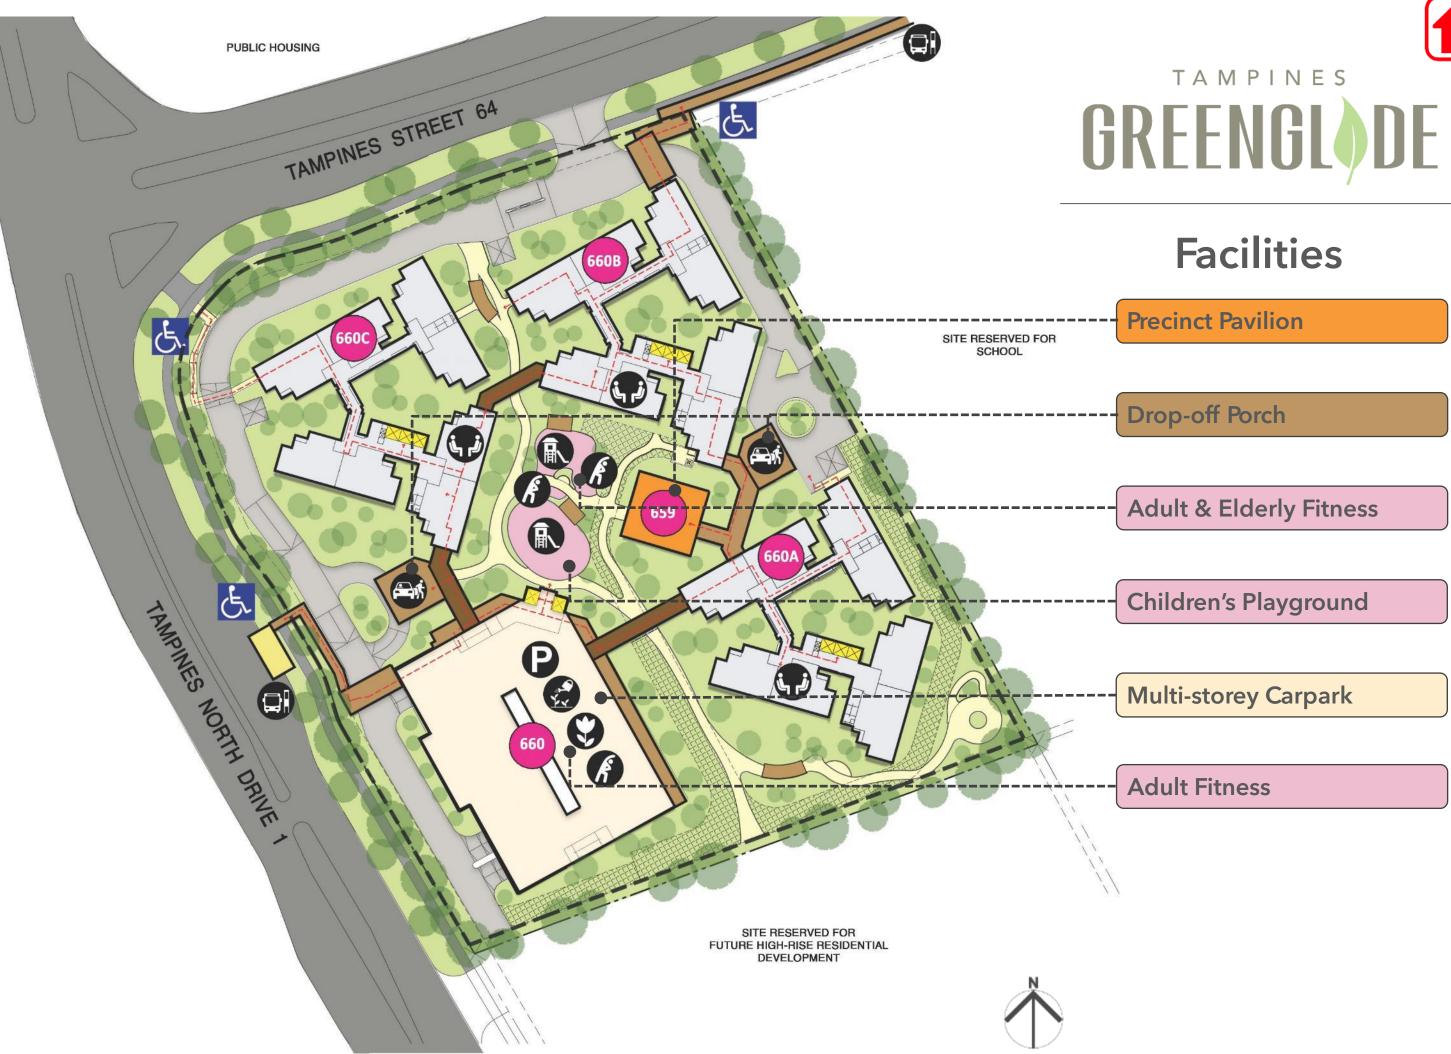

### **Green Living**

At the heart of the precinct lies a hexagonal shaped central space, serving as the focal point of the precinct. Here, amenities such as children's playgrounds, fitness corners for adults and elderly, and the precinct pavilion are strategically placed to encourage interaction and foster communal bonds among residents. Ground-level landscaping areas are further enriched by ABC rain gardens and courtyards in each block, providing educational value and a serene atmosphere for residents to enjoy.

### **Precinct Green Spaces**

Offers residents the perfect setting to reconnect with nature, engage in exercise, foster meaningful and connections. social Whether for seeking a serene spot for a morning jog, a tranquil area for yoga practice, or simply а picturesque backdrop for gatherings with neighbors.