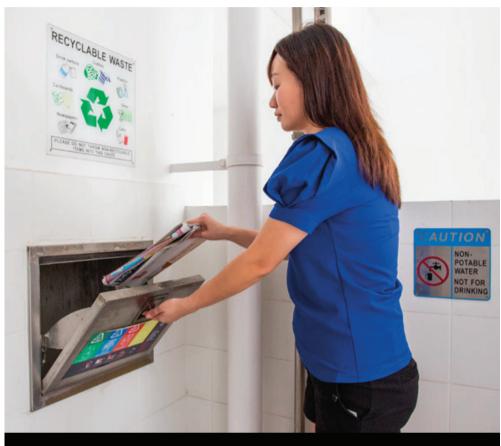

# Smart and Eco-Friendly Living

To encourage an eco-friendly lifestyle, Northshore Cove is designed with several eco-friendly features such as separate chutes for recyclable wastes to facilitate recycling; regenerative lifts and motion sensor-controlled energy efficient lighting at staircases to reduce energy consumption; eco-pedestals in bathrooms to conserve usage of water; and bicycle stands to encourage cycling as an environmentally friendly form of transport.

Separate chutes for recyclable waste

© 2022 Housing & Development Board. All rights reserved.