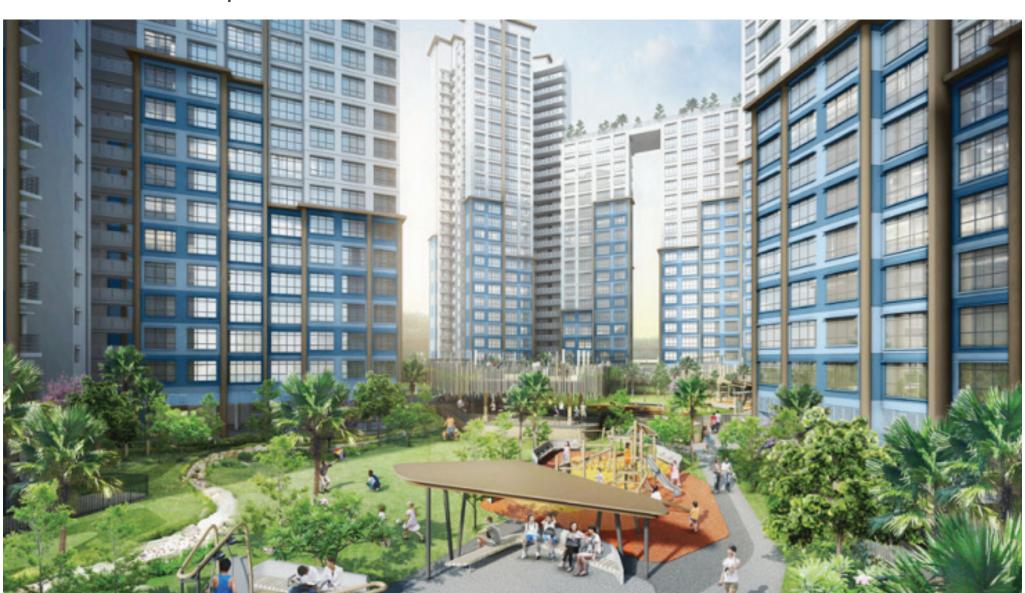

# Waterfront Living

Northshore Cove is located within the Northshore district of Punggol Eco-Town, and along Northshore Drive. It comprises 4 residential blocks, with heights ranging from 18 to 26 storeys with a total of 801 units of 2-room Flexi, 3-, 4-, and 5-room flats.

Northshore Cove is designed to maximise residents' view of the sea and the development's name is inspired by its waterfront location. The development's landscape features mangrove clusters and an elevated boardwalk.

#### Site plan for Northshore Cove