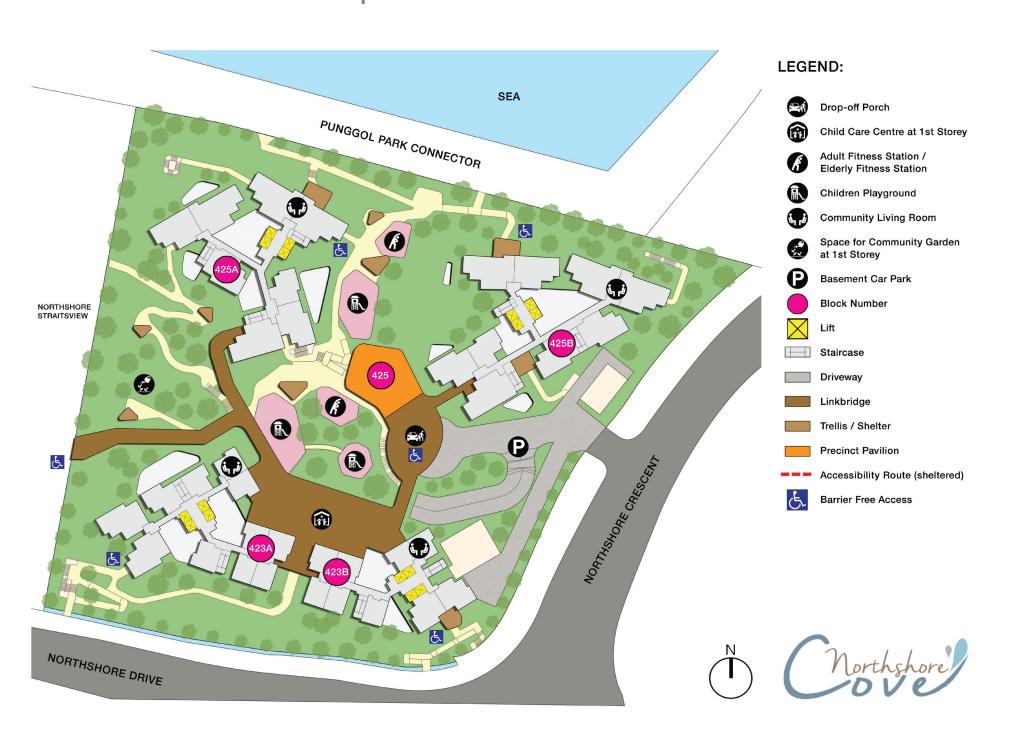

#### Site plan for Northshore Cove

Heartland

Northshore Cove is located near Punggol Point LRT station, which connects residents to Punggol MRT/LRT Stations.

Residents can look forward to the convenience of having a Child Care Centre located within the development. There are also playgrounds, adult and elderly fitness station, precinct pavilion rest shelters for residents' enjoyment.