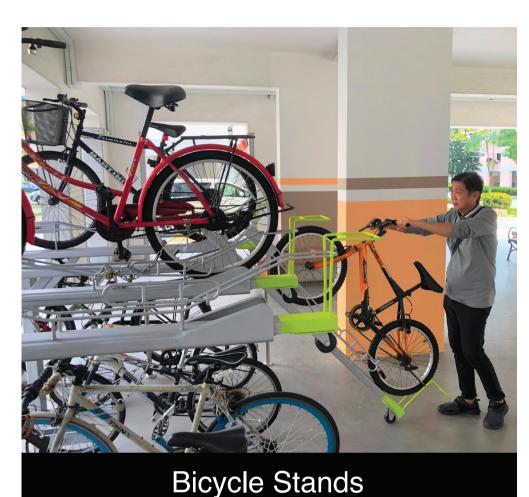

# Smart and Eco-Friendly Living

To encourage an eco-friendly lifestyle, Northshore Cove is designed with several eco-friendly features such as separate chutes for recyclable wastes to facilitate recycling; regenerative lifts and motion sensor-controlled energy efficient lighting at staircases to reduce energy consumption; eco-pedestals in bathrooms to conserve usage of water; and bicycle stands to encourage cycling as an environmentally friendly form of transport.