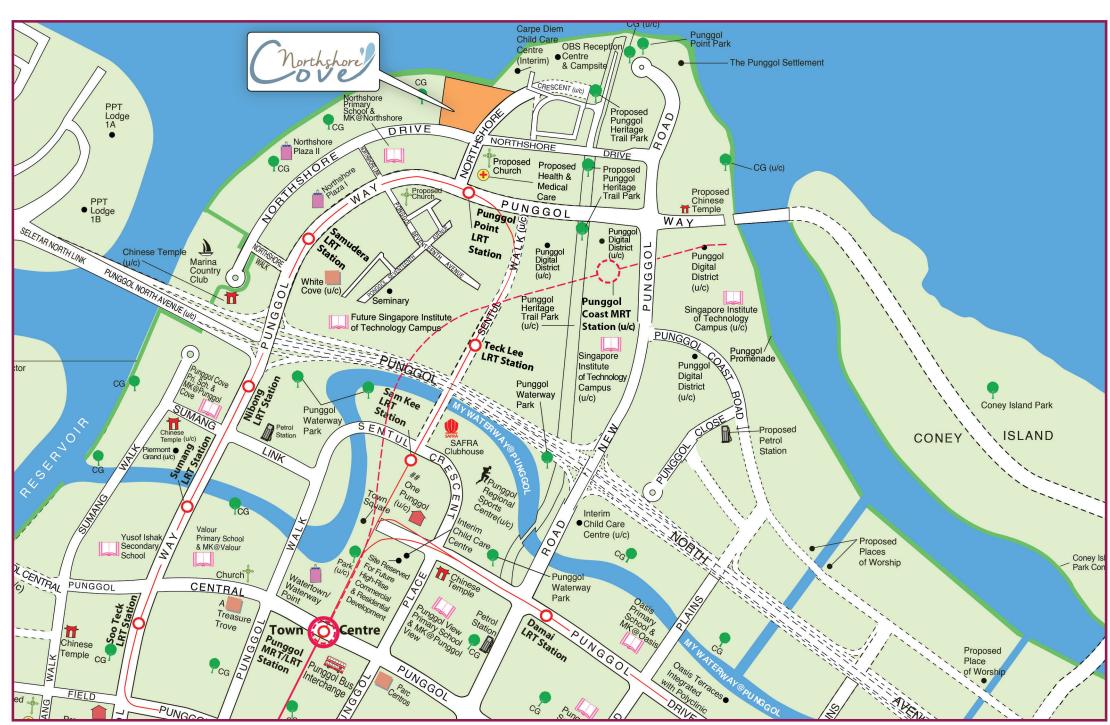

# Conveniences at your Doorstep

Heartland

Northshore Cove is located near Punggol Point LRT station, which connects residents to Punggol MRT/LRT Stations.

Residents can look forward to the convenience of having a Child Care Centre located within the development. There are also playgrounds, adult and elderly fitness station, precinct pavilion rest shelters for residents' enjoyment.

Residents can also enjoy the convenience of amenities such as a minimart, an eating house, shops and childcare centre in the nearby neighbourhood, Northshore StraitsView.

Travelling to and from Northshore Cove is quick, convenient, and easy. Please refer to the Land Transport Authority's **Your Northshore Cove Travel Guide** for the transport connections in your development.