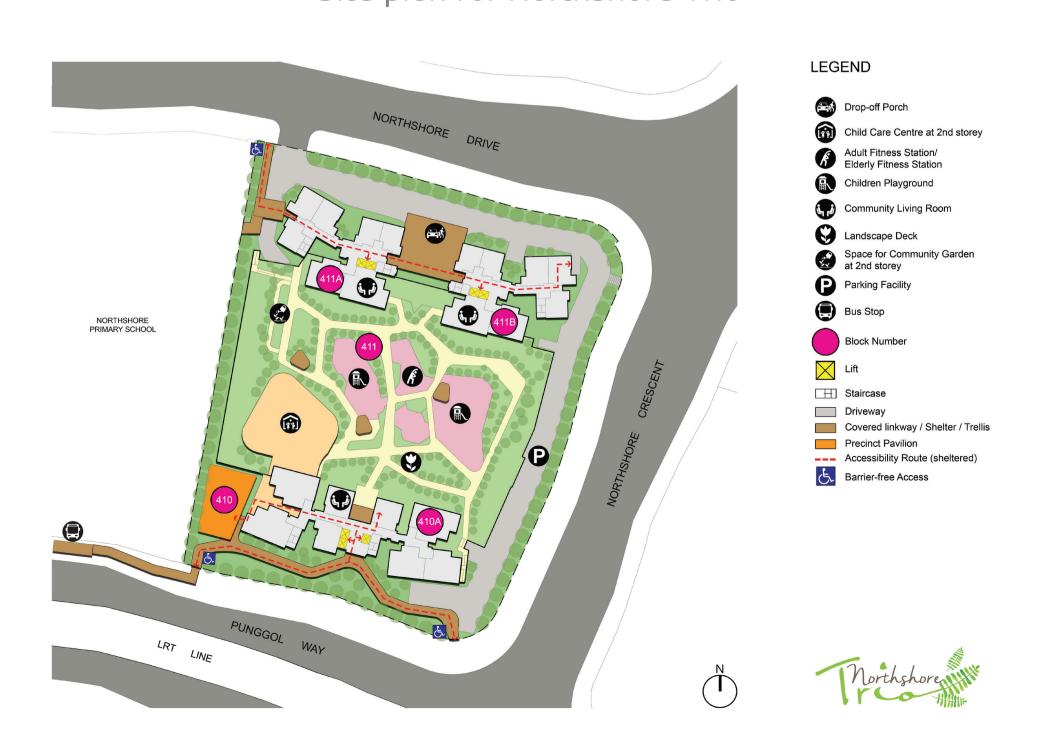

#### Site plan for Northshore Trio

#### LEGEND:

--- LRT Line & Station

(u/c) Under Construction
==== Under Construction / Future Road
MK MOE Kindergarten

2-rm Flexi flats in Punggol Ripples, Punggol Emerald and Waterway Brooks come with elderly fixtures and fittings. They will be sold on a short lease between 15 - 45 years.

Northshore Trio is located near Punggol Point LRT station, which connects residents to Punggol MRT/LRT Stations.

Residents can look forward to the convenience of having a Child Care Centre located within the development. There are also playgrounds, adult and elderly fitness station, precinct pavilion rest shelters for residents' enjoyment.