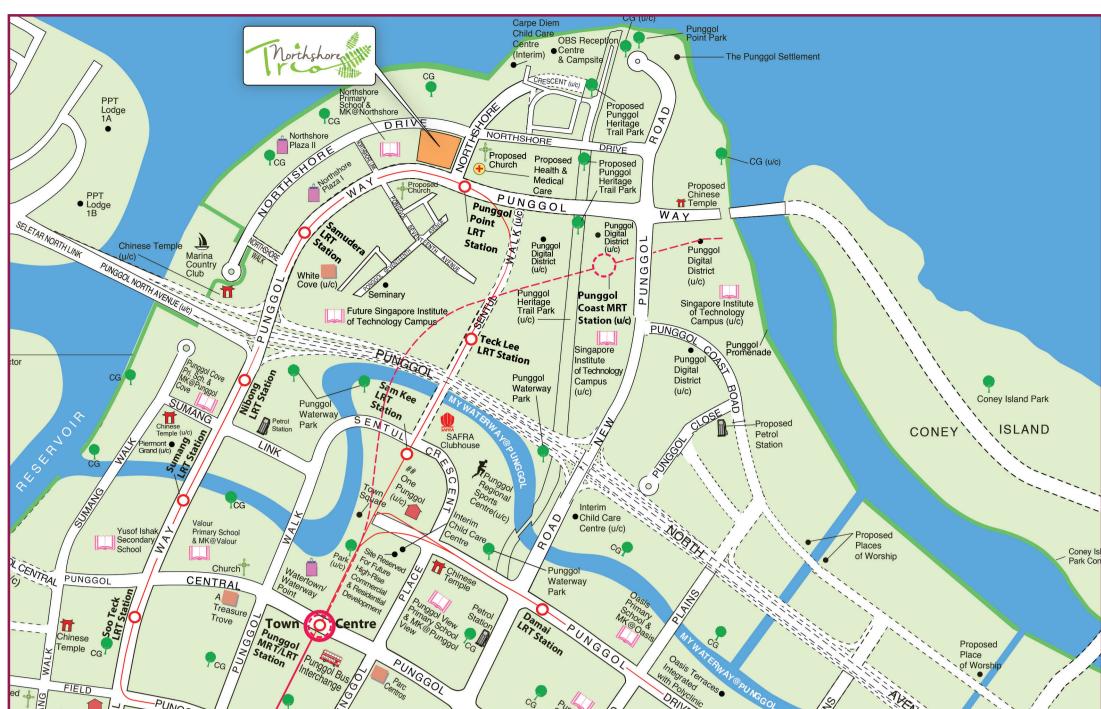

## Conveniences at your Doorstep

Northshore Trio is located near Punggol Point LRT station, which connects residents to Punggol MRT/LRT Stations.

Residents can look forward to the convenience of having a Child Care Centre located within the development. There are also playgrounds, adult and elderly fitness station, precinct pavilion rest shelters for residents' enjoyment.

Residents can also enjoy the convenience of amenities such as a minimart, an eating house, shops and childcare centre in the nearby neighbourhood, Northshore StraitsView.

Travelling to and from Northshore Trio is quick, convenient, and easy. Please refer to the Land Transport Authority's **Your Northshore Trio Travel Guide** for the transport connections in your development.

Northshore Trio will be served by Punggol Vista Community Centre. Follow them via Facebook (**Punggol Vista CC**) to find out more on the activities available!

Find out more about your neighbourhood at **HDB Map Services**. Explore the interesting Heartland Spots within your Town through the 360-degree virtual tours!