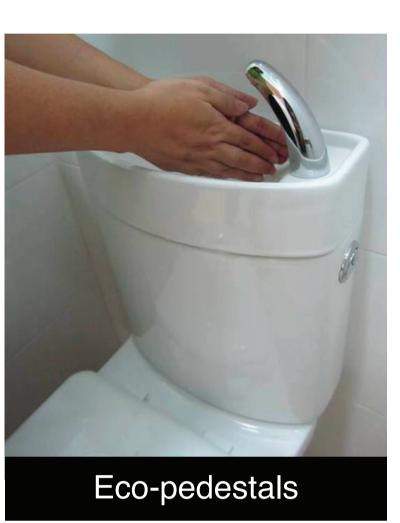

# Smart and Eco-Friendly Living

To encourage an eco-friendly lifestyle, Northshore Trio comes with several eco-friendly features such as separate chutes for recyclable wastes to facilitate recycling; regenerative lifts and motion sensor-controlled energy efficient lighting at staircases to reduce energy consumption; eco-pedestals in bathrooms to conserve usage of water; and bicycle stands to encourage cycling as an environmentally friendly form of transport.