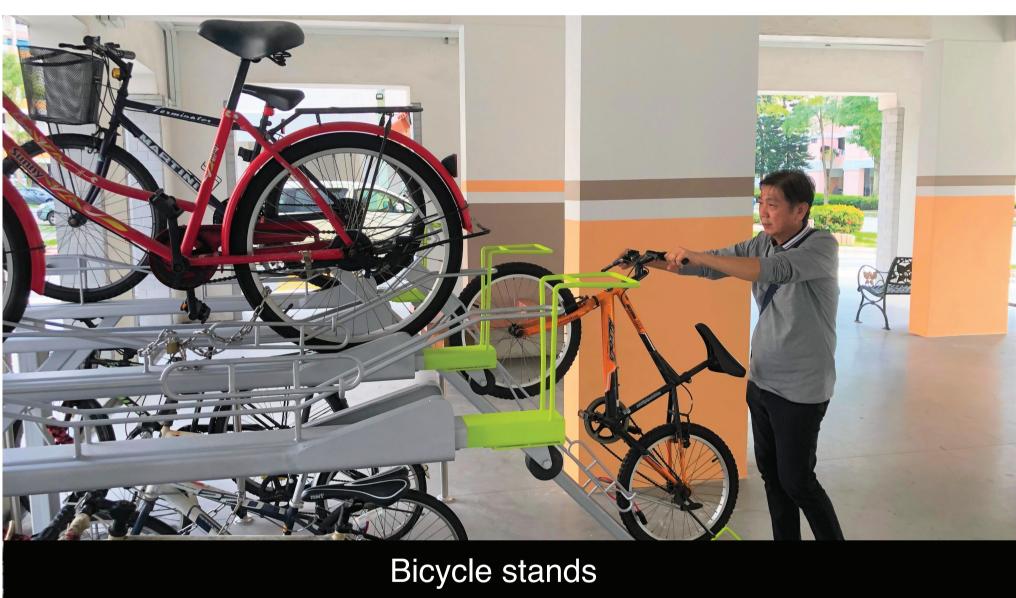

# Smart and Eco-Friendly Living

To encourage an eco-friendly lifestyle, Northshore Trio comes with several eco-friendly features such as separate chutes for recyclable wastes to facilitate recycling; regenerative lifts and motion sensor-controlled energy efficient lighting at staircases to reduce energy consumption; eco-pedestals in bathrooms to conserve usage of water; and bicycle stands to encourage cycling as an environmentally friendly form of transport.