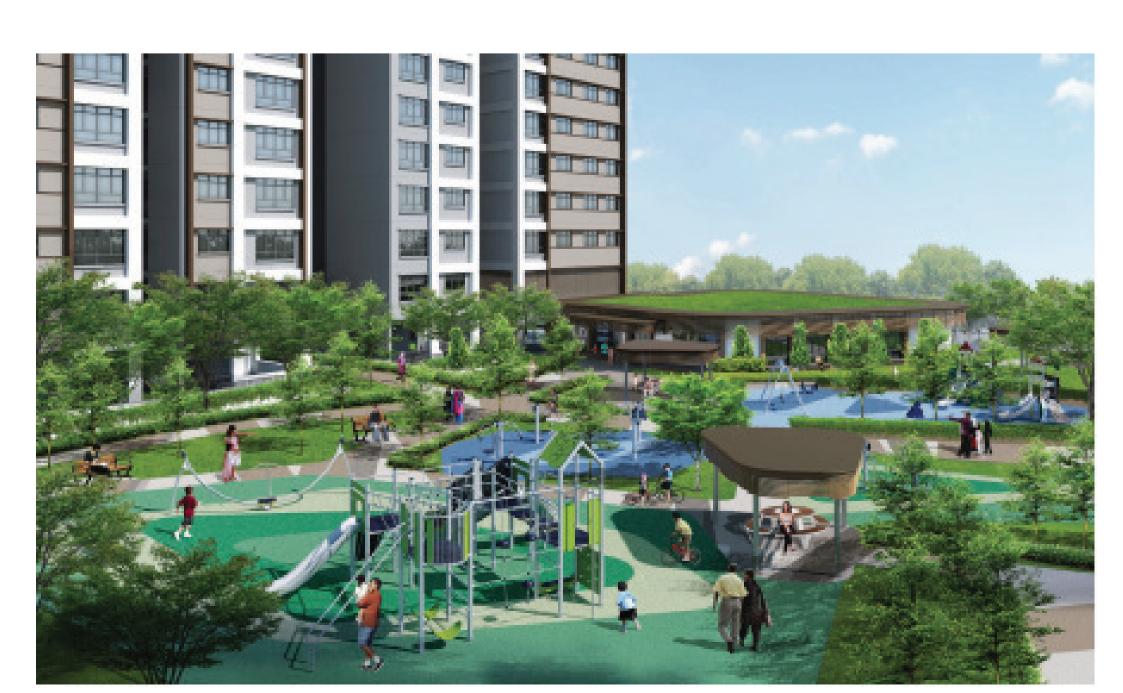

Northshore Trio is located near Punggol Point LRT station, which connects residents to Punggol MRT/LRT Stations.

Residents can look forward to the convenience of having a Child Care Centre located within the development. There are also playgrounds, adult and elderly fitness station, precinct pavilion rest shelters for residents' enjoyment.

Residents can also enjoy the convenience of amenities such as a minimart, an eating house, shops and childcare centre in the nearby neighbourhood, Northshore StraitsView.

Travelling to and from Northshore Trio is quick, convenient, and easy. Please refer to the Land Transport Authority's **Your Northshore Trio Travel Guide** for the transport connections in your development.