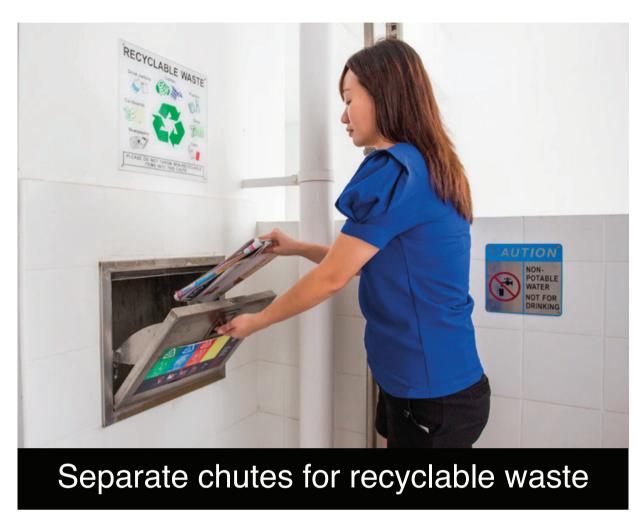

# Smart and Eco-Friendly Living

To encourage an eco-friendly lifestyle, Northshore Trio comes with several eco-friendly features such as separate chutes for recyclable wastes to facilitate recycling; regenerative lifts and motion sensor-controlled energy efficient lighting at staircases to reduce energy consumption; eco-pedestals in bathrooms to conserve usage of water; and bicycle stands to encourage cycling as an environmentally friendly form of transport.