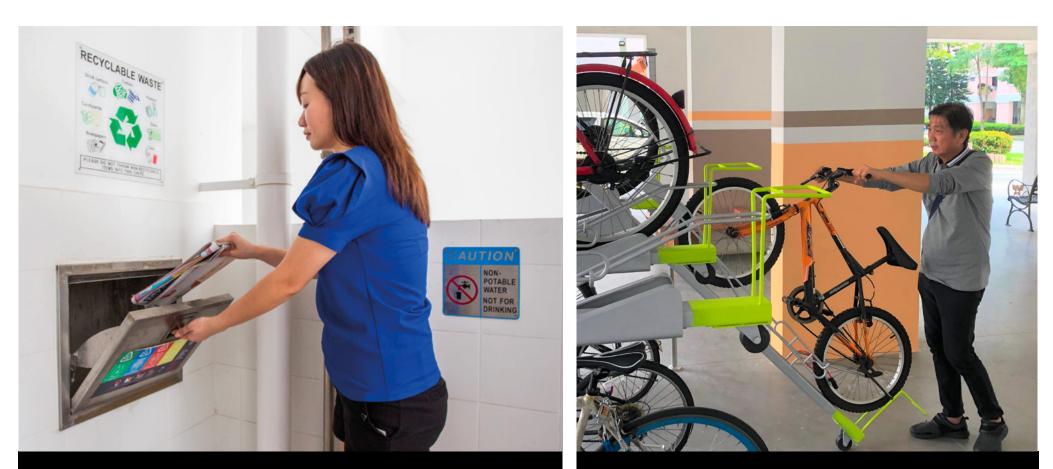

To encourage a green and sustainable lifestyle, Plantation Grove is designed with several eco-friendly features. These include separate chutes for recyclable waste; regenerative lifts and smart lighting in common areas to reduce energy consumption; bicycle stands to encourage cycling as an environmentally friendly form of transport; parking spaces to facilitate future provision of EV charging; and ABC Waters design features to clean rainwater and beautify the landscapes.

Separate chutes for recyclable waste

Bicycle stands to encourage cycling

ABC Waters design features

© 2024 Housing & Development Board. All rights reserved.