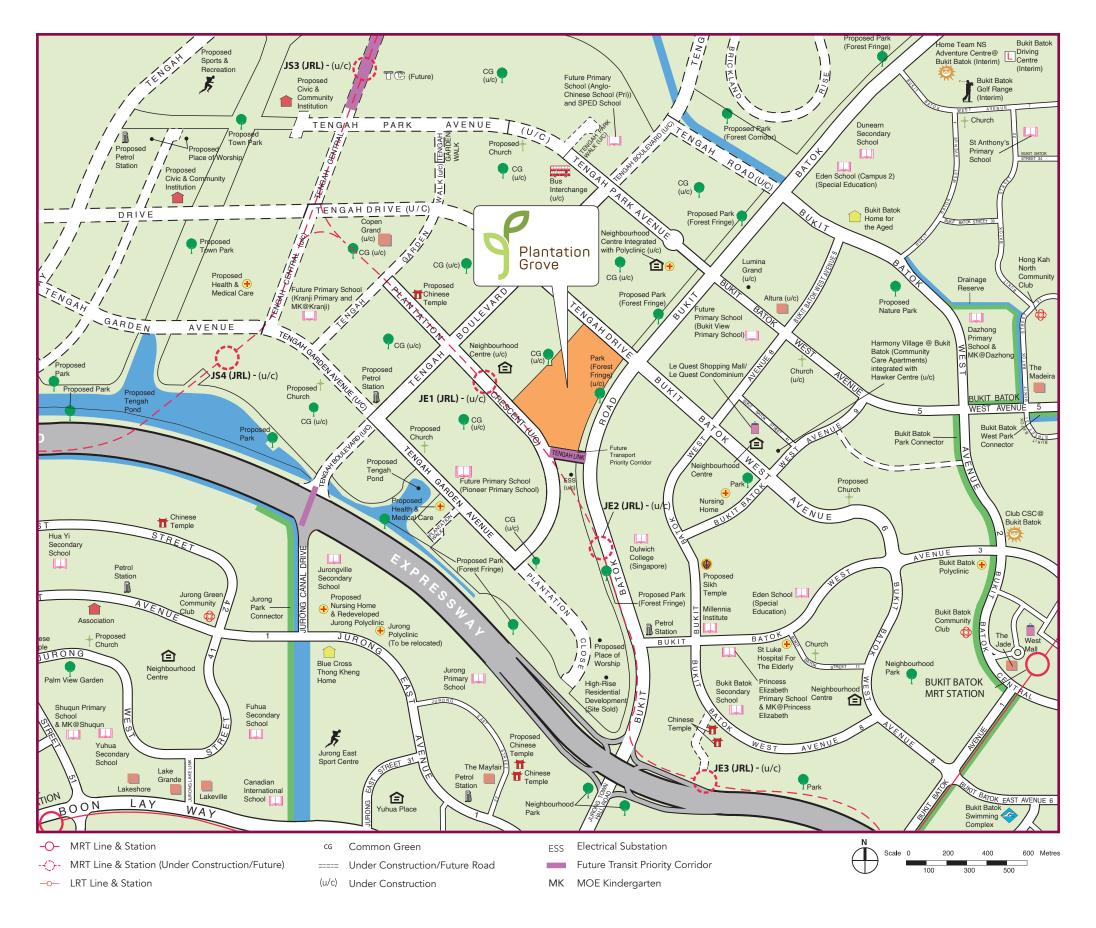

Explore the **Tengah webpage** for the latest updates on Tengah town. You can look forward to upcoming developments such as a suite of new amenities and facilities, and improved connectivity within your neighbourhood in the coming months.

Check out Your **Plantation Grove Travel Guide** on the convenient modes of transport you can take within and around the town.

Plantation Grove is in Hong Kah North Constituency. Keep up to date on community news and events via the Tengah Community Hub Facebook!

Meanwhile, find out more about the nearby Bukit Batok town at www.hdb.gov.sg/map. Explore the interesting Heartlands Spots within Bukit Batok town!