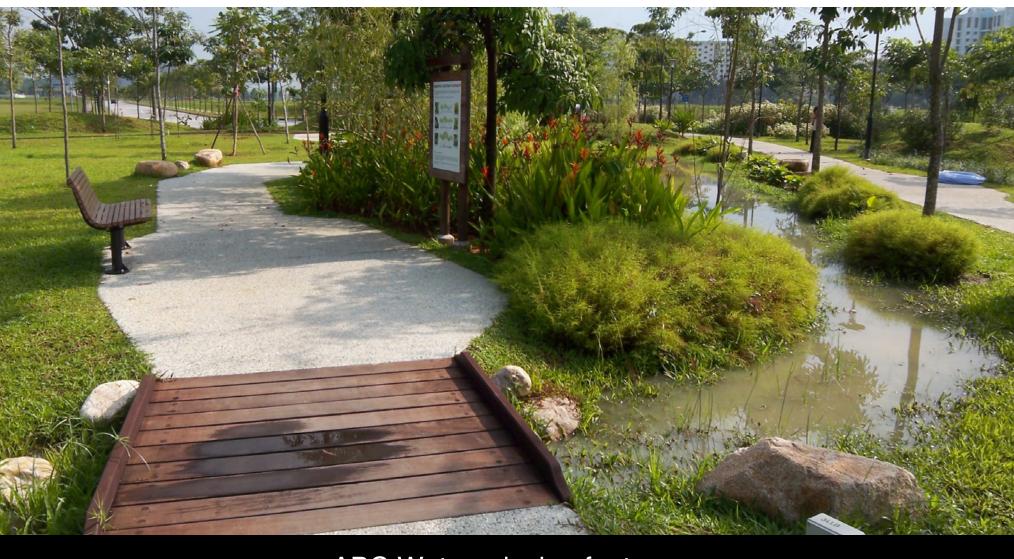

To encourage a green and sustainable lifestyle, Plantation Grove is designed with several eco-friendly features. These include separate chutes for recyclable waste; regenerative lifts and smart lighting in common areas to reduce energy consumption; bicycle stands to encourage cycling as an environmentally friendly form of transport; parking spaces to facilitate future provision of EV charging; and ABC Waters design features to clean rainwater and beautify the landscapes.

Separate chutes for recyclable waste

Bicycle stands to encourage cycling

ABC Waters design features

© 2024 Housing & Development Board. All rights reserved.