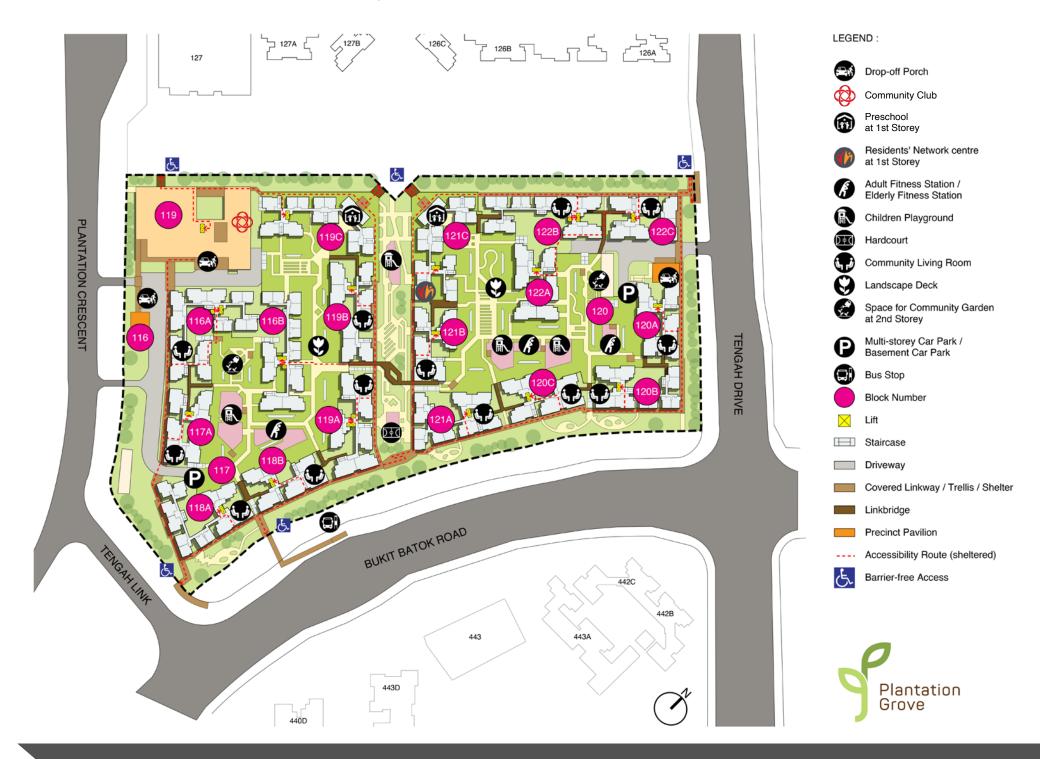

#### Site plan for Plantation Grove

### **Conveniences at Your Doorstep**

Plantation Grove comes with a range of outdoor recreational facilities and amenities including adult and elderly fitness stations, children's playgrounds, a preschool, a 3-storey Community Club, as well as a Residents' Network Centre, to meet the needs of residents.

Residents can walk along the Plantation Farmway and find key amenities such as a Neighbourhood Centre and a shopping street retail experience. You can also explore the rich natural habitat of the 5-kilometres long Forest Corridor as well as other flora and fauna in the tranquil and rustic Forest Fringe.