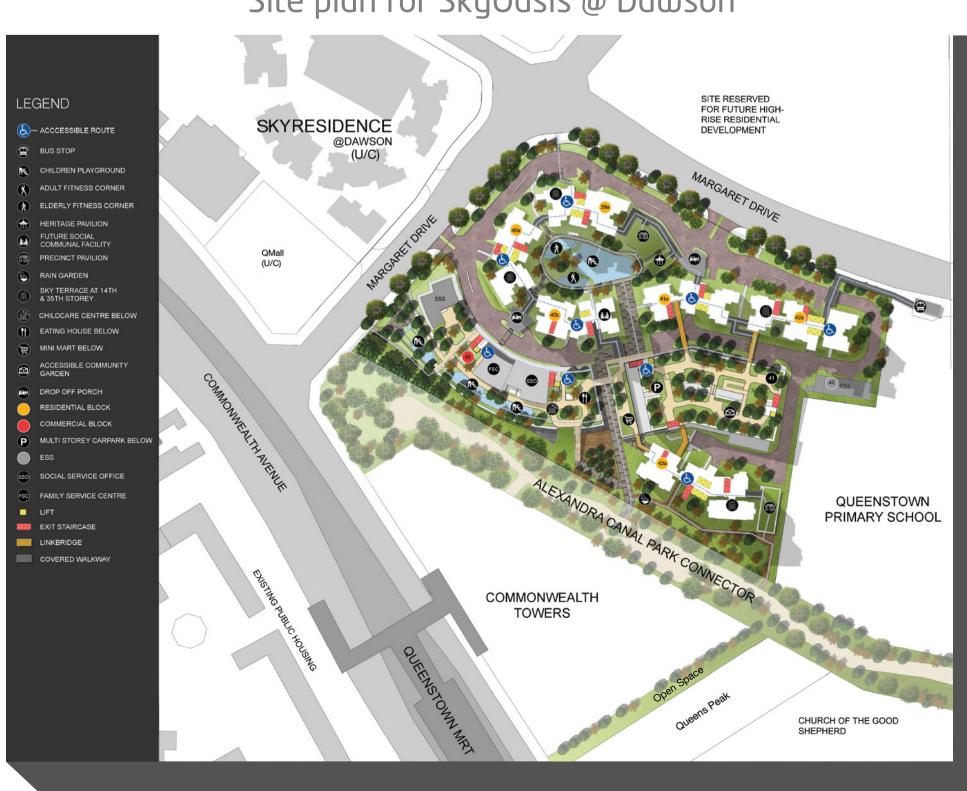

#### Site plan for SkyOasis @ Dawson

### **Amenities Within Reach**

Amid an open green space within the development, residents will find various recreational facilities such as playgrounds, adult and elderly fitness stations as well as a jogging track. Rest shelters and precinct pavilions are provided for residents to bond with their neighbours. There is also an eco-deck which houses a children's playground, children's slide terrace and an adventure slope for older children.

The sky terraces at the 14th and 35th storeys of some residential blocks are ideal spots for quiet contemplation. In addition, the rooftop garden above the multi-storey car park can serve as an additional venue where residents can relax and unwind. A community garden will also be located here. For more recreational options, residents can also stroll, cycle or rollerblade along the adjacent Alexandra Canal Linear Park.