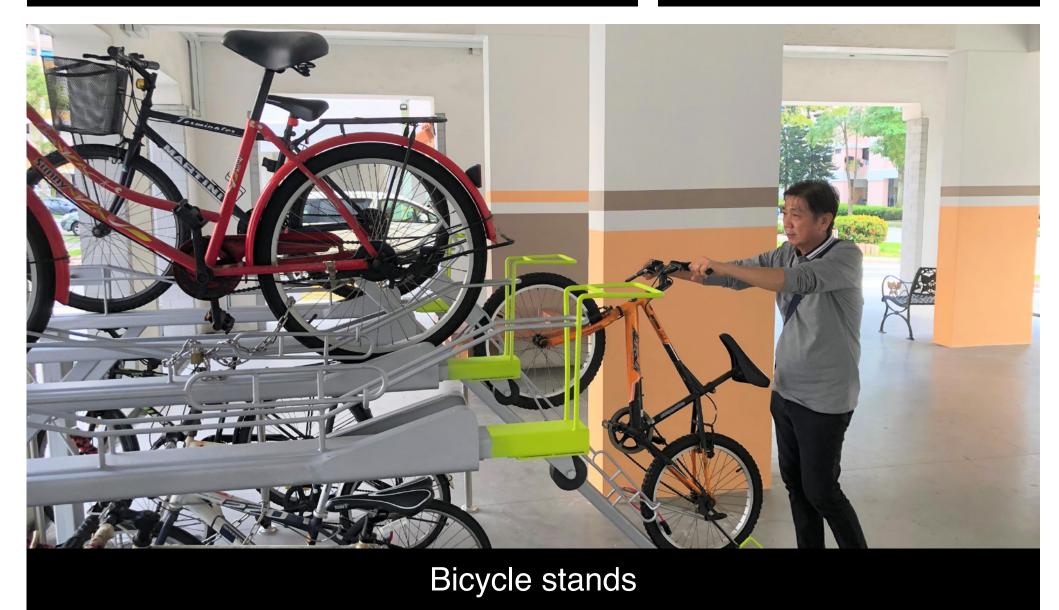

## **Eco-Friendly Living**

To encourage a "green" lifestyle, SkyOasis @ Dawson is designed with several eco-friendly features. This include separate chutes for recyclable waste, eco-pedestals in bathrooms to encourage water conservation, parking spaces for shared cars under the car-sharing scheme, and bicycle stands to promote cycling as an environmentally friendly form of transport.