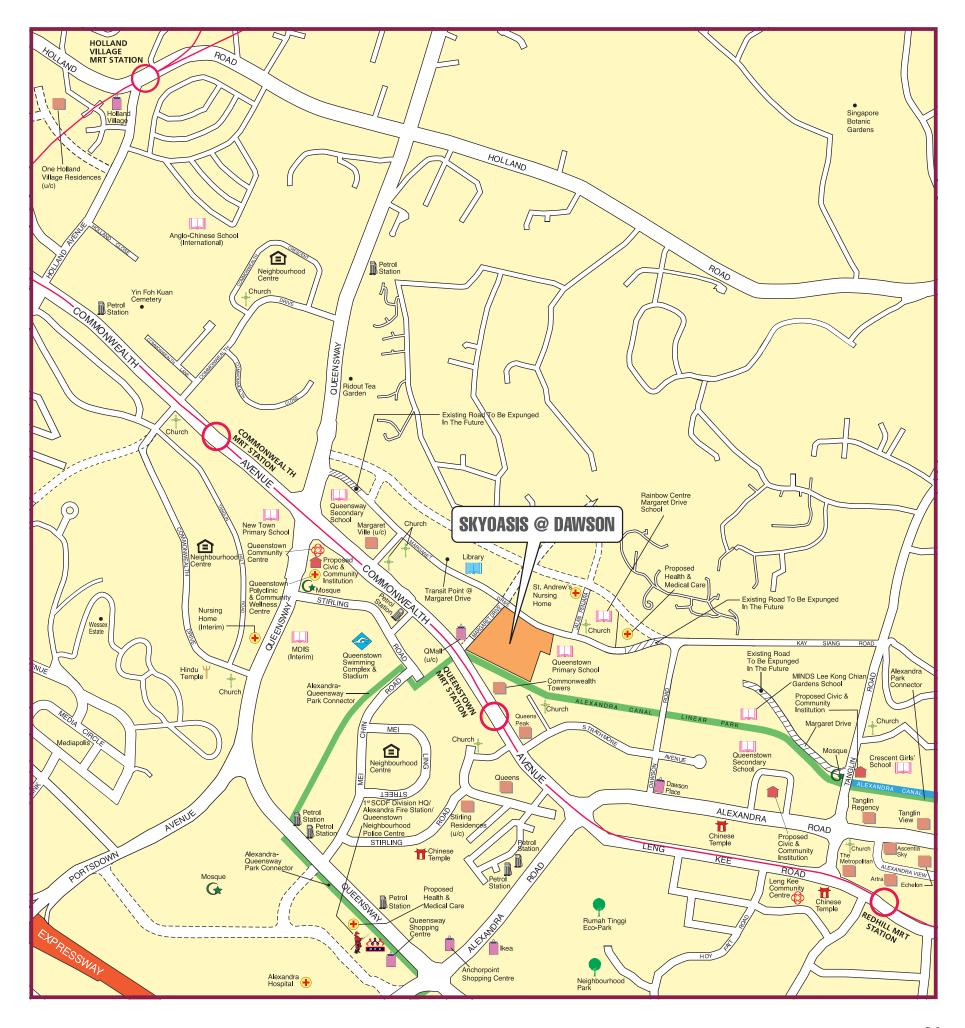

#### **Nearby Facilities**

Dawson is conveniently located with the city mere minutes away. The nearby Queenstown MRT station also connects residents to places across Singapore.

Residents can find daily conveniences within easy reach such as an eating house, a minimart and shops within the development. A Childcare Centre, a Family Service Centre and a Social Service Office are also located in the development to serve the community.

Residents can also look forward to the convenience of living close to a variety of shops, a supermarket and hawker centre along Commonwealth Avenue.

SkyOasis @ Dawson is located near Queenstown Community Centre and Leng Kee Community Club. Do follow them via Facebook (**Queenstown Community** and **Leng Kee Community Club**) to find out more on the activities!

Find out more about your estate at <u>HDB Map Services</u>. Explore the interesting Heartland Spots within your town through the 360-degree virtual tours!