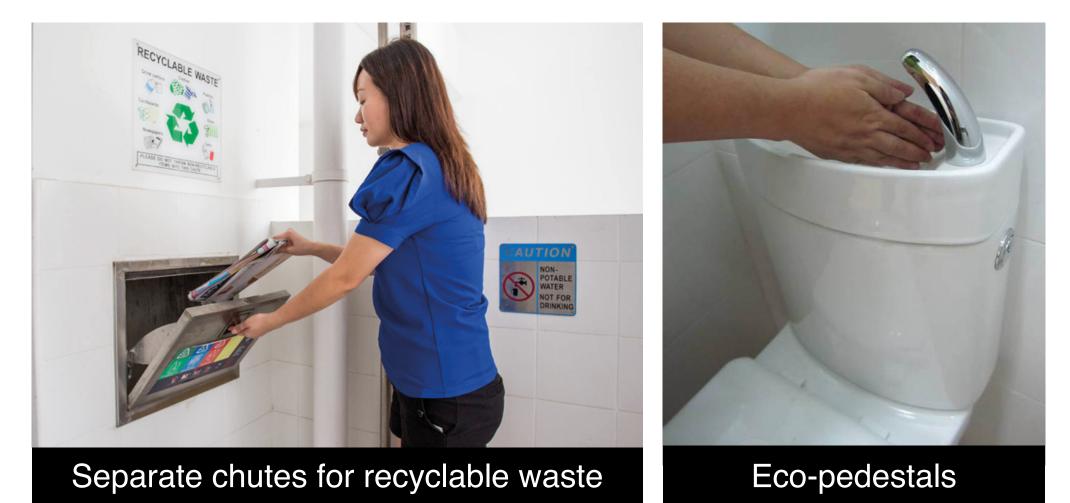

## **Eco-Friendly Living**

To encourage a "green" lifestyle, SkyOasis @ Dawson is designed with several eco-friendly features. This include separate chutes for recyclable waste, eco-pedestals in bathrooms to encourage water conservation, parking spaces for shared cars under the car-sharing scheme, and bicycle stands to promote cycling as an environmentally friendly form of transport.