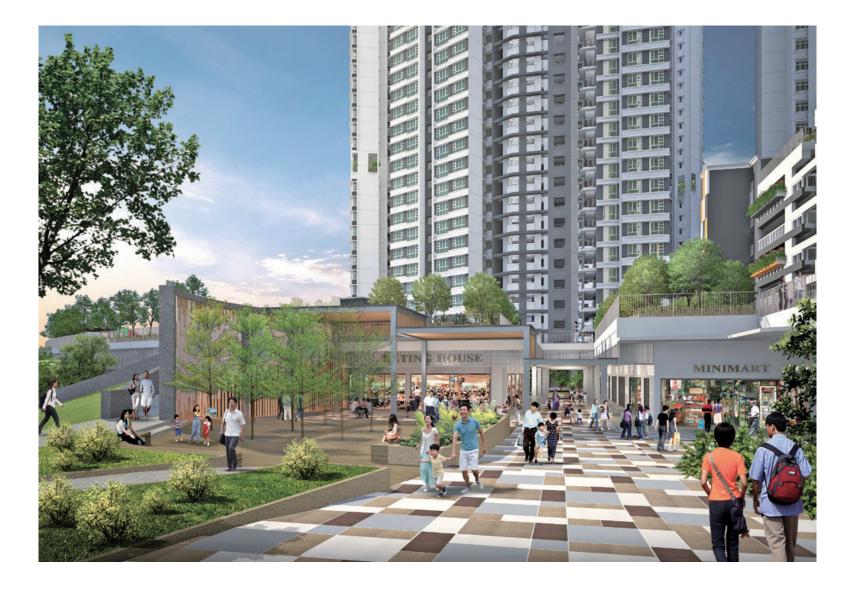

#### **Nearby Facilities**

Dawson is conveniently located with the city mere minutes away. The nearby Queenstown MRT station also connects residents to places across Singapore.

Residents can find daily conveniences within easy reach such as an eating house, a minimart and shops within the development. A Childcare Centre, a Family Service Centre and a Social Service Office are also located in the development to serve the community.

Residents can also look forward to the convenience of living close to a variety of shops, a supermarket and hawker centre along Commonwealth Avenue.

SkyOasis @ Dawson is located near Queenstown Community Centre and Leng Kee Community Club. Do follow them via Facebook (**Queenstown Community** and **Leng Kee Community Club**) to find out more on the activities!