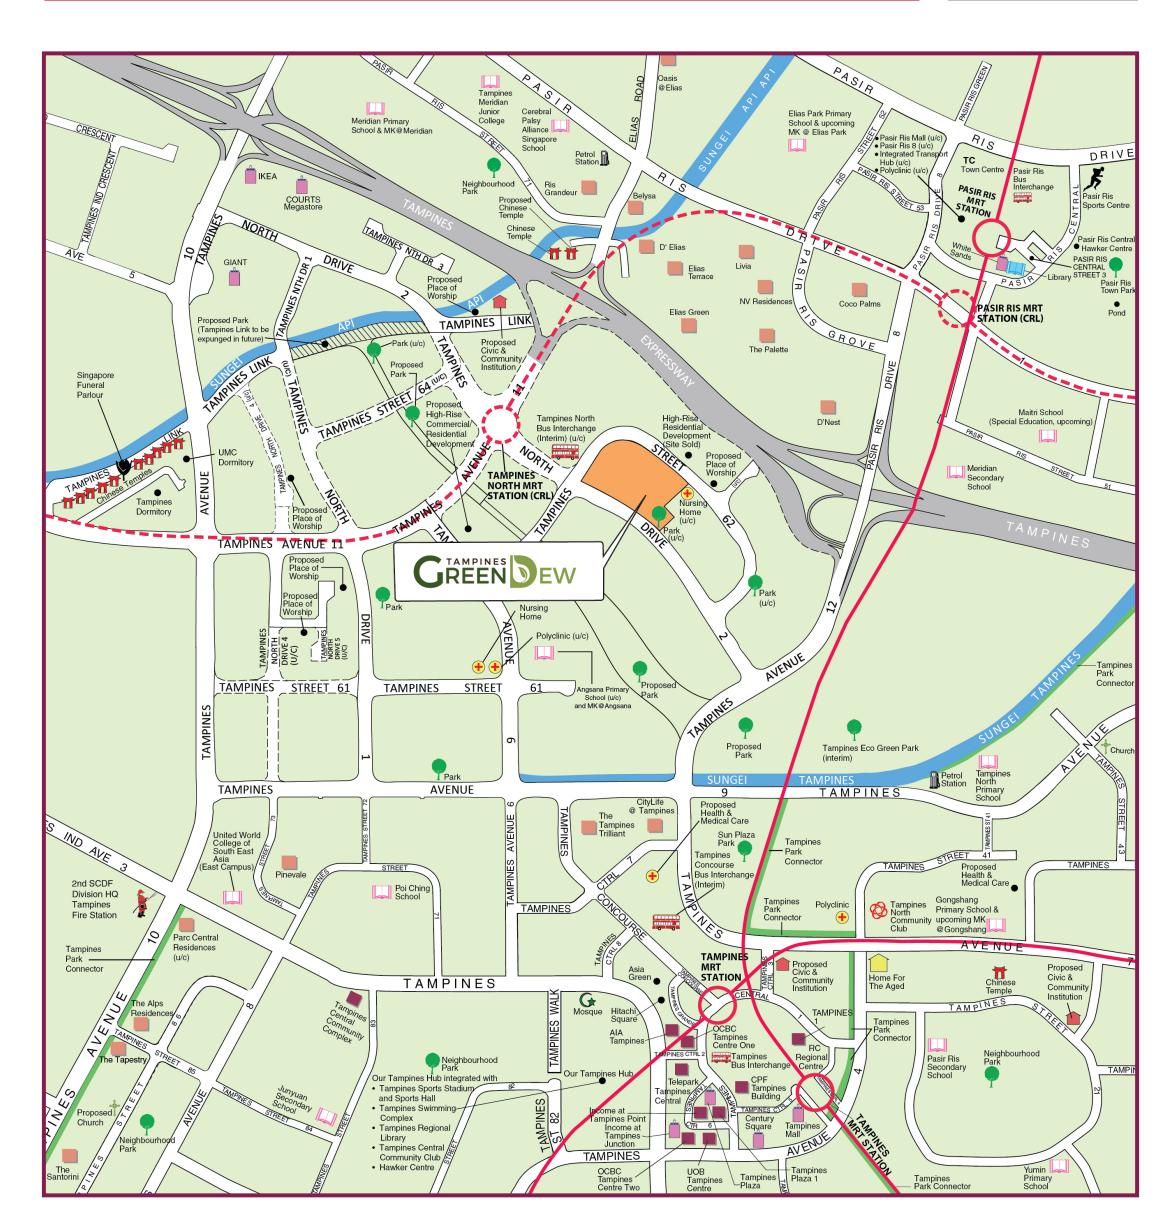

## Conveniences at Your Doorstep

With a park and upcoming interim bus interchange around the development, residents will find daily conveniences within easy reach.

Within the development, there are a Child Care Centre and a Residents' Network Centre to serve the needs of the residents.

Travelling to and from Tampines GreenDew is quick, convenient and easy. Please refer to the Land Transport Authority's Your Tampines GreenDew Travel Guide for the transport connections in your development.

Tampines GreenDew will be served by Tampines North Community Club. Check out the activities organised by them via **Facebook**.

Find out more about your neighbourhood at http://www.hdb.gov.sg/map. Explore the interesting Heartland Spots within your Town through the 360-degree virtual tours