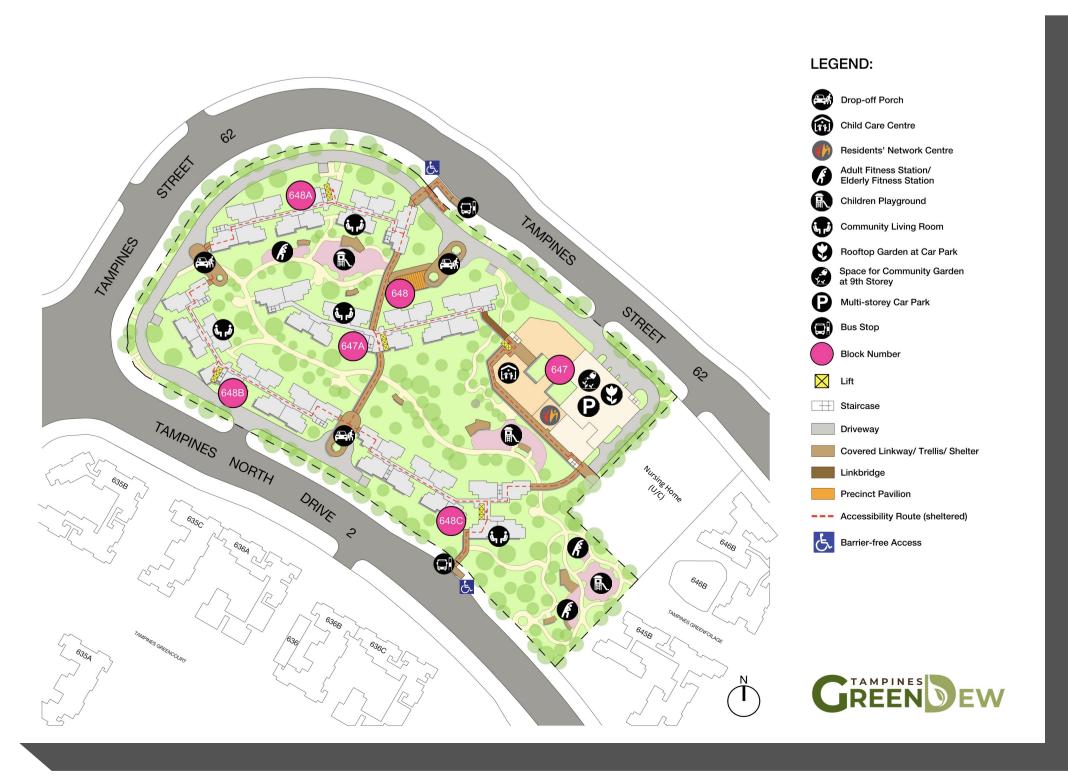

Tampines North, disempadani oleh Tampines North Drive 2 dan Tampines Street 62.

Nama 'Tampines GreenDew' meraih inspirasi daripada konsep daun Bandar Tampines dan lokasi pembangunan di Tampines North, iaitu bahagian hujung daun.

Tampines Greendew, 15 அடுக்கு மாடிகளுடன் நான்கு (4) குடியிருப்பு . புளோக்குகளைக் கொண்டுள்ளது. இதில் 3-அறைகள், 4-அறைகள் மற்றும் 5-அறைகள் கொண்ட வீடுகள் என மொத்தம் 726 வீடுகள் உள்ளன. Tampines Greendew, தெம்பனிஸ் வடக்குப் பகுதியில் தெம்பனிஸ் வடக்கு டிரைவ் 2 மற்றும் தெம்பனிஸ் ஸ்ட்ரீட் 62 ஆ்கியவை சூழ அமைந்துள்ளது.

தெம்பனிஸ் நகரத்தின் இலை கருத்தாக்கம் மற்றும் "இலையின்" நுனியாகத் திகழும் தெம்பனிஸ் வடக்குப் பகுதியில் இந்த மேம்பாடு அமைந்திருப்பது போன்ற விஷயங்களால் கவரப்பட்டு, இதற்கு 'Tampines GreenDew' என்ற பெயர் சூட்டப்பட்டுள்ளது.

#### Site plan for Tampines Greendew



## Conveniences at Your Doorstep



#### **LEGEND:**

- MRT Line & Station

(working names only)

(u/c) Under Construction

=== Under Construction / Future Road 2-rm Flexi flats in Golden Carnation, Golden Pines, Tampines Alcoves, Tampines GreenWeave, and Tampines GreenWood come with elderly fixtures and fittings. They will be sold on a short lease between 15 - 45 years. MK MOE Kindergarten



With a park and upcoming interim bus interchange around the development, residents will find daily conveniences within easy reach.

Within the development, there are a Child Care Centre and a Residents' Network Centre to serve the needs of the residents.

Travelling to and from Tampines GreenDew is quick, convenient and easy. Please refer to the Land Transport Authority's Your Tampines GreenDew Tra