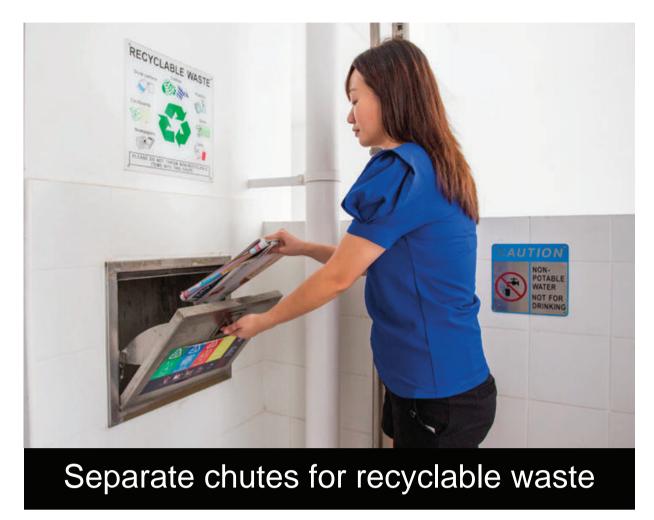

# **Eco-Friendly Living**

To encourage a 'green' lifestyle, Tampines GreenCourt is designed with several eco-friendly features such as separate chutes for recyclable wastes, motion sensor-controlled energy efficient lighting at staircases to reduce energy consumption, eco-pedestals in bathrooms to enable water conversation and bicycle stands to encourage cycling as an environmentally friendly form of transport.