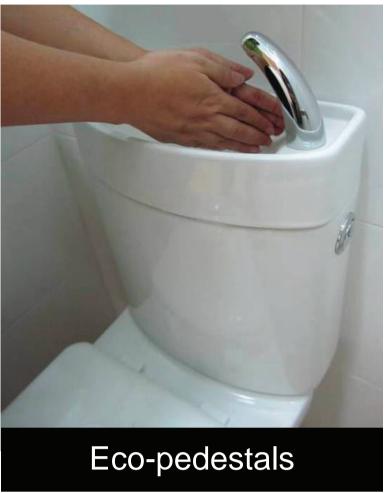

# **Eco-Friendly Living**

To encourage a 'green' lifestyle, Tampines GreenCourt is designed with several eco-friendly features such as separate chutes for recyclable wastes, motion sensor-controlled energy efficient lighting at staircases to reduce energy consumption, eco-pedestals in bathrooms to enable water conversation and bicycle stands to encourage cycling as an environmentally friendly form of transport.