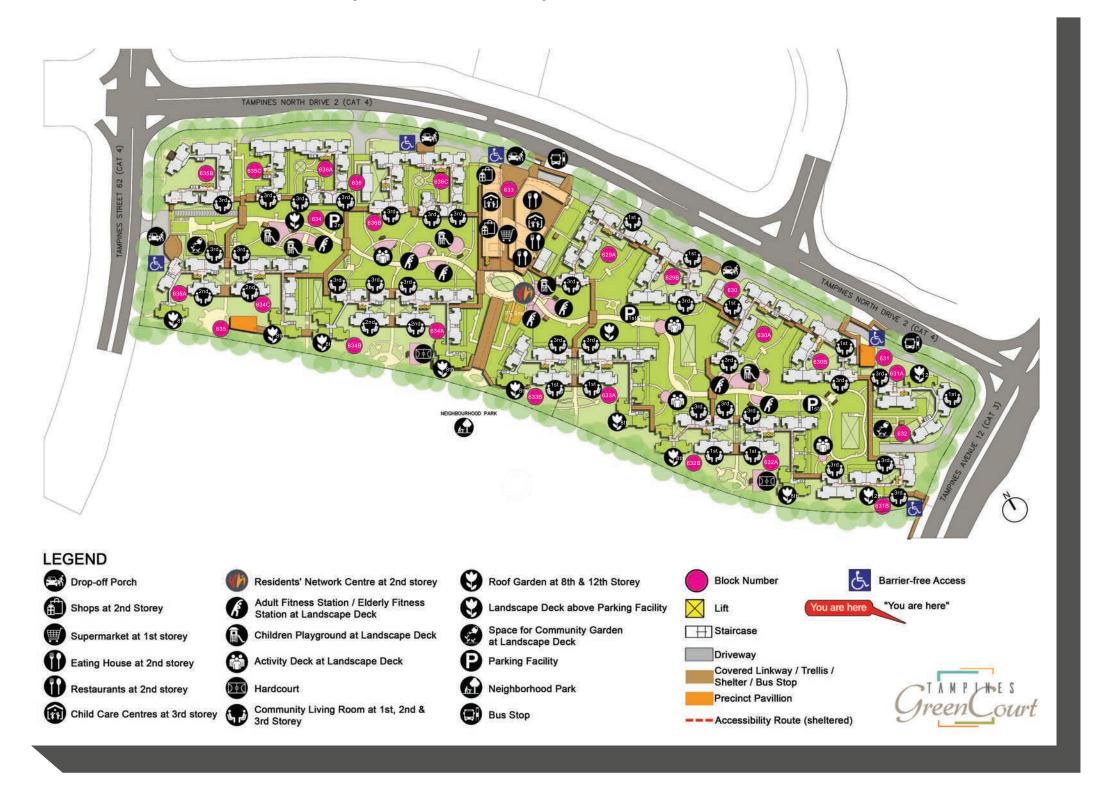

#### Site plan for Tampines GreenCourt

Tampines GreenCourt is surrounded by several neighbourhood parks which allow residents to reconnect to nature and escape from the bustle of Tampines town.

Within Tampines GreenCourt, residents will have easy access to a supermarket, eating house, restaurants, shops, child care centre, and a Residents' Network Centre where neighbours can take part in community events together.

Tampines GreenCourt will be served by Tampines North Community Club. Check out the activities organised by them via **Facebook**.

Find out more about your neighbourhood and explore the interesting **Heartland Spots** within your Town through the 360-degree virtual tours!