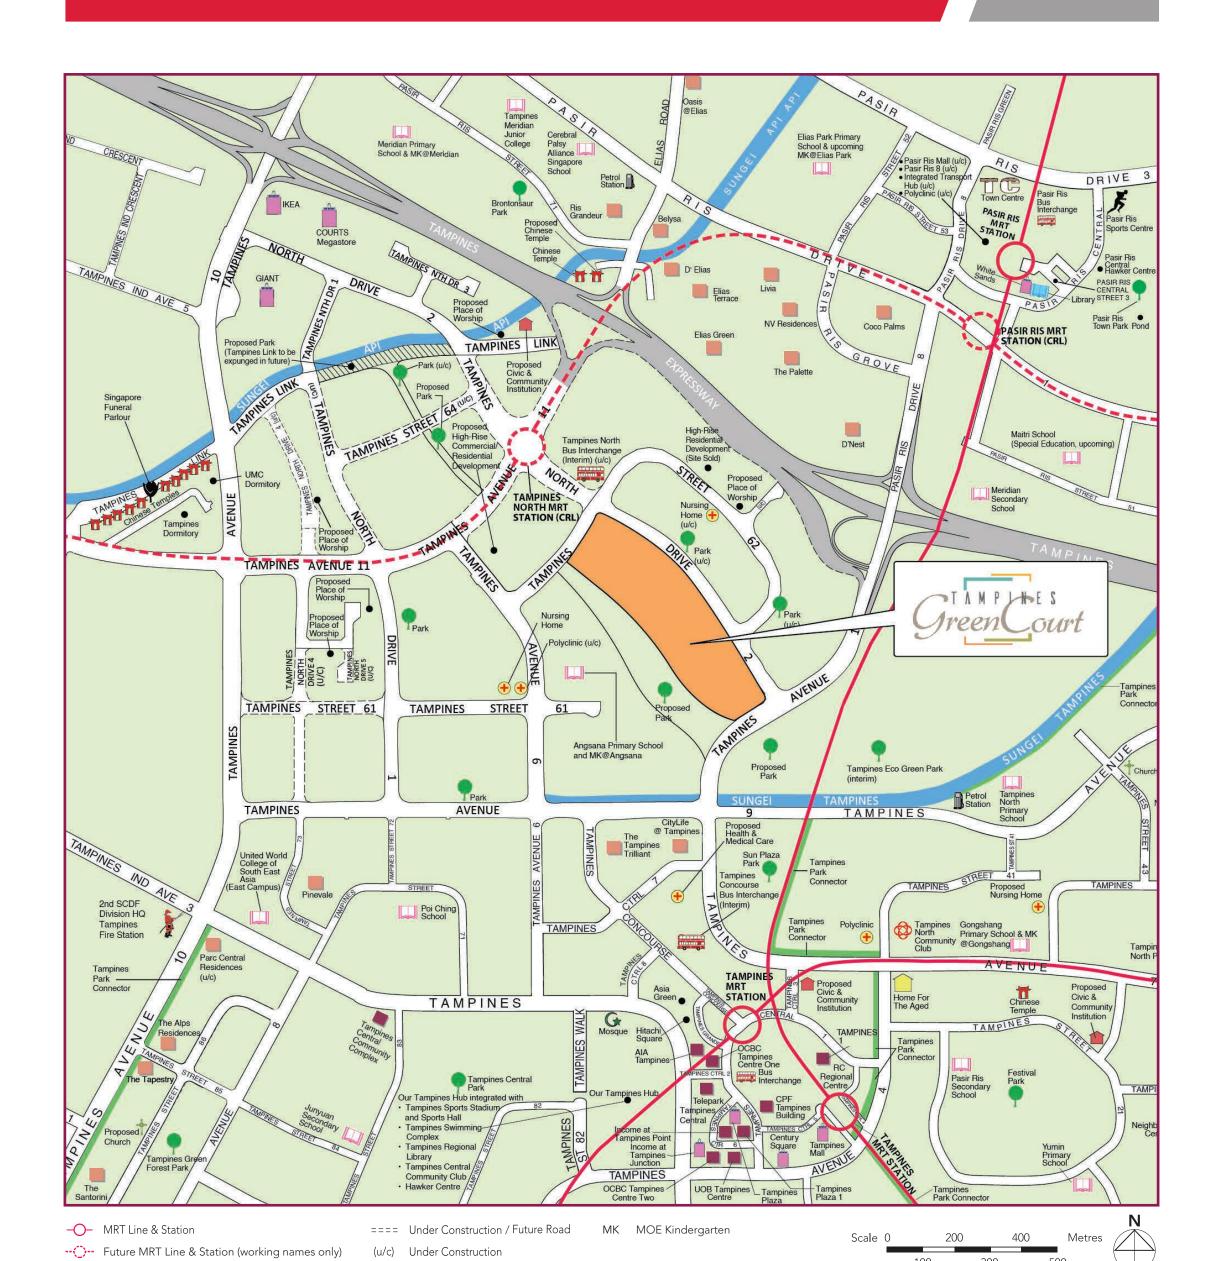

## Conveniences at Your Doorstep

Located at a short distance from Tampines MRT station, residents will find daily conveniences. Major arterial roads such as Tampines Expressway (TPE) are also a short drive from the development. Please refer to the Land Transport Authority's **Your Tampines GreenCourt Travel Guide** to find out more about the transport connections in your development.

Tampines GreenCourt is surrounded by several neighbourhood parks which allow residents to reconnect to nature and escape from the bustle of Tampines town.

Within Tampines GreenCourt, residents will have easy access to a supermarket, eating house, restaurants, shops, child care centre, and a Residents' Network Centre where neighbours can take part in community events together.

Tampines GreenCourt will be served by Tampines North Community Club. Check out the activities organised by them via **Facebook**.

Find out more about your neighbourhood and explore the interesting **Heartland Spots** within your Town through the 360-degree virtual tours!