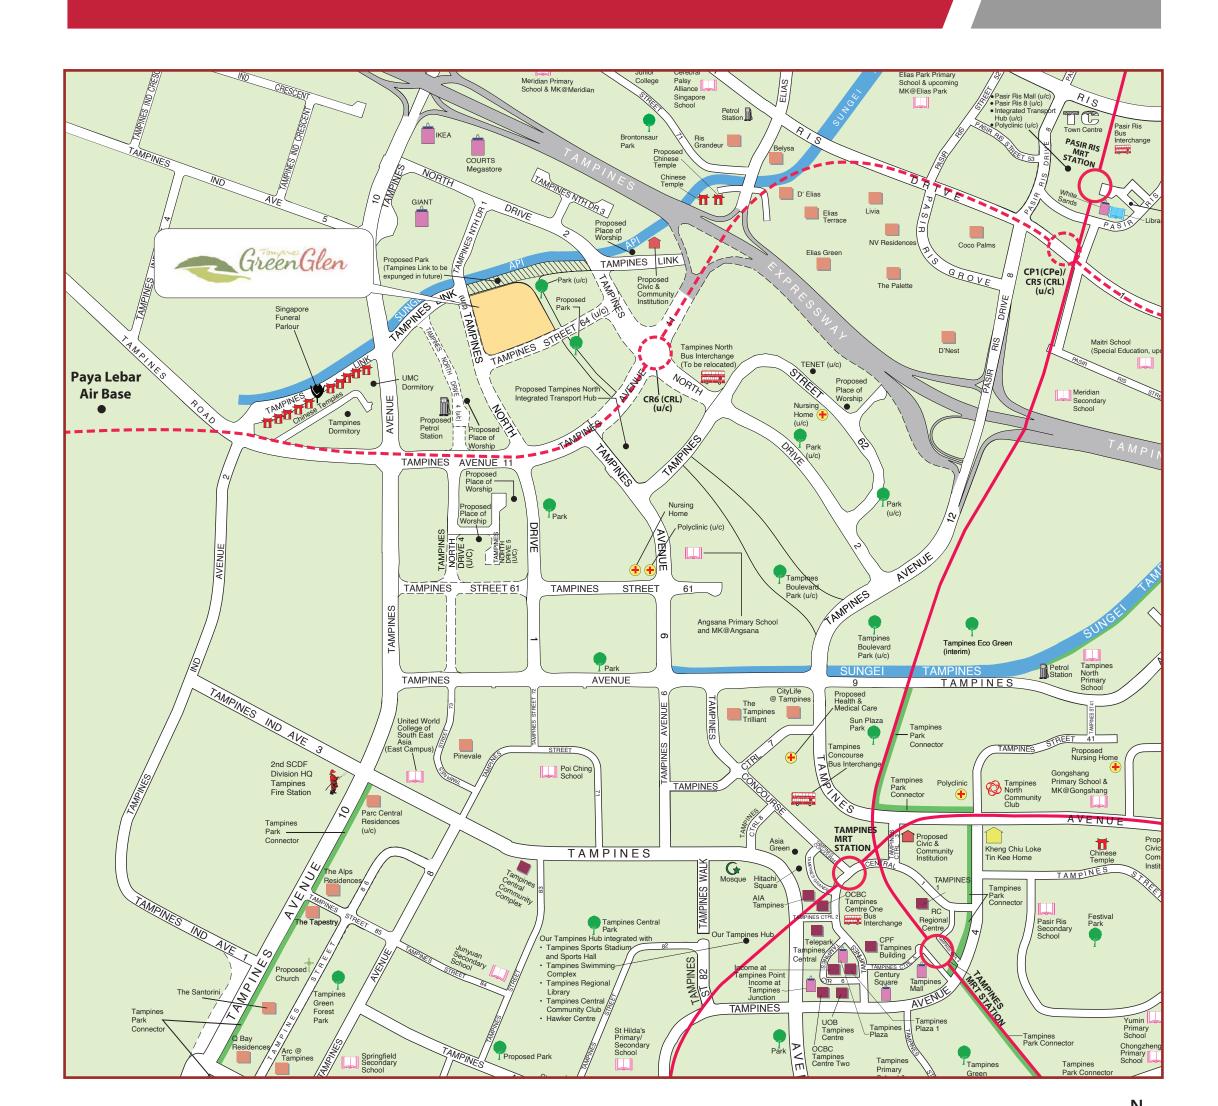

## Conveniences at your Doorstep

Tampines GreenGlen is located close to the future Tampines North MRT station. Tampines Expressway (TPE) is also a short drive from the development, connecting residents to other parts of Singapore. Please refer to the Land Transport Authority's **Your Tampines GreenGlen Travel Guide** to find out more about the transport connections around your development.

==== Future Road / Under Construction

Within Tampines GreenGlen, there is a preschool and a Residents' Network Centre where neighbours can take part in community events together. Outdoor facilities such as playgrounds, adult and elderly fitness stations are also provided. Residents can also enjoy scenic views of the proposed park at the roof gardens above some of the residential blocks. There will also be an upcoming eating house, shops, and minimart within the adjacent precinct, Tampines GreenCrest, to serve resident's needs.

For greater variety and choices, residents may also patron the Giant Hypermart, COURTS Megastore, and IKEA store that are within a short walking distance.

Tampines GreenGlen will be served by Tampines Central Community Club. Follow them via Facebook (**Tampines Central CC**) to find out more on the activities available!