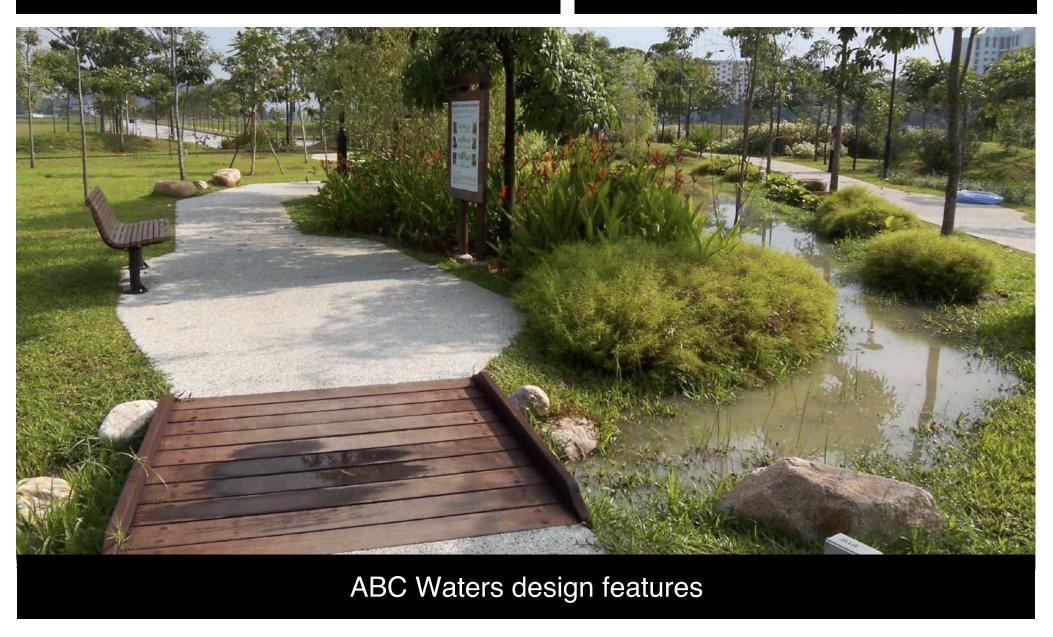

# Smart and Eco-Friendly Living

Tampines GreenGlen is designed with several eco-friendly features to encourage green and sustainable lifestyles among residents. These features include separate chutes for recyclable wastes; regenerative lifts to reduce energy consumption; bicycle stands to encourage cycling as an environmentally friendly form of transport; parking spaces to facilitate car-sharing schemes; use of sustainable and recycled products in the development; and ABC Waters design features to clean rainwater and beautify the landscapes.