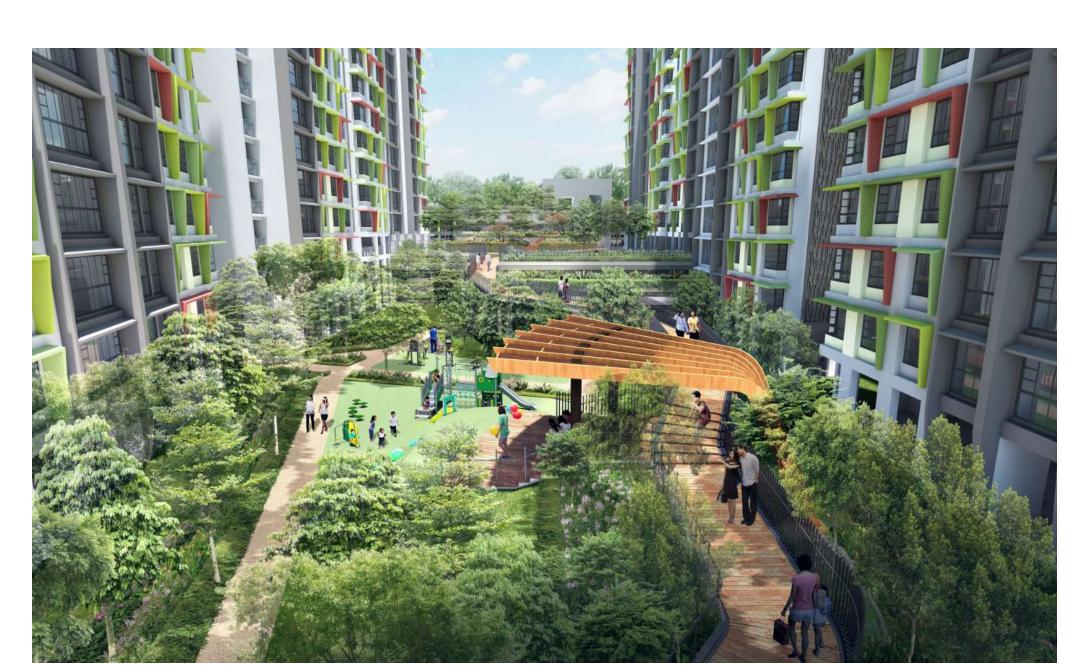

==== Future Road / Under Construction

Within Tampines GreenGlen, there is a preschool and a Residents' Network Centre where neighbours can take part in community events together. Outdoor facilities such as playgrounds, adult and elderly fitness stations are also provided. Residents can also enjoy scenic views of the proposed park at the roof gardens above some of the residential blocks. There will also be an upcoming eating house, shops, and minimart within the adjacent precinct, Tampines GreenCrest, to serve resident's needs.