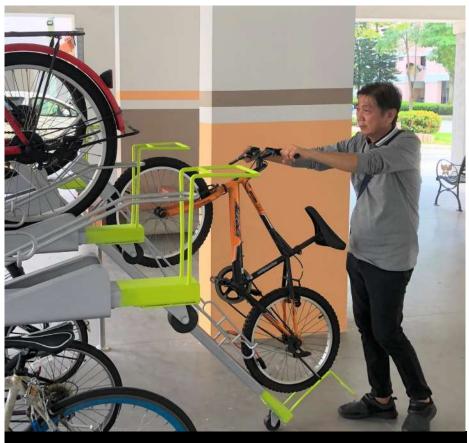

# Smart and Eco-Friendly Living

Tampines GreenGlen is designed with several eco-friendly features to encourage green and sustainable lifestyles among residents. These features include separate chutes for recyclable wastes; regenerative lifts to reduce energy consumption; bicycle stands to encourage cycling as an environmentally friendly form of transport; parking spaces to facilitate car-sharing schemes; use of sustainable and recycled products in the development; and ABC Waters design features to clean rainwater and beautify the landscapes.

Separate chutes for recyclable waste

Bicycle stands to encourage cycling

© 2023 Housing & Development Board. All rights reserved.