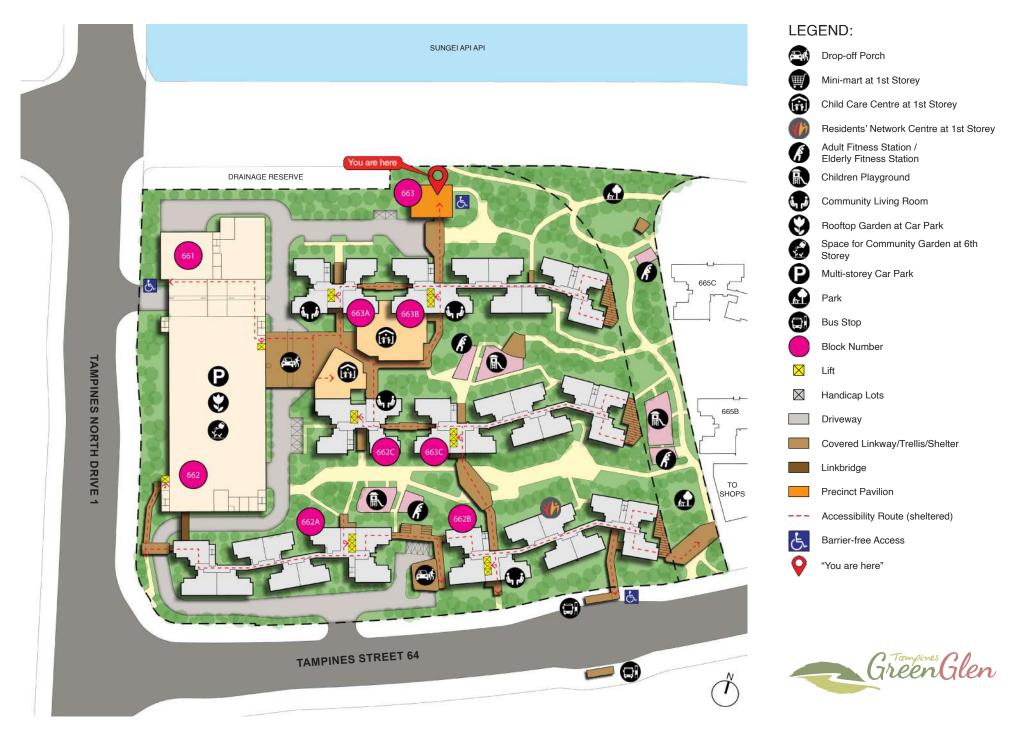

ுகள் உள்ளன. இவை பள்ளத்தாக்கின் நடுவே வீழும் அருவியைப் போல் அமைந்துள்ளன.

இப்பேட்டை 'தெம்பனீஸ் GreenGlen' என்ற பெயர் பெறுவதற்கான முக்கியக் காரணம் இதைச் சுற்றியுள்ள இயற்கைச் சூழ்லே. இது சுங்கே அபி அபிக்கும் முன்மொழியப்பட்டுள்ள பூங்காவிற்கும் இடையே அமையபெறும். குடியிருப்பாளர்கள் இவ்வியற்கையானச் <u>சூழலில் காலாற நடந்து</u> இயற்கையைக் கண்டுகளிக்கலாம். <u>பூ</u>ங்காவிலிருந்து குடியிருப்புப்பேட்டைக்கு வரும் வழியில் வளைந்து நெளிந்து செல்லும் பாதையின் வழியே இயற்கையை ரசித்தவாறு நடந்து செல்லலாம். இது மட்டுமல்ல, அப்பாதையின் வழியே நடந்து செல்லும்போது ஒரு மேற்கூரைப் பூங்காவைக் கடந்து அடுக்குமாடிக் கார்நிறுத்தக் கூரையில் அமைந்துள்ள தோட்டத்திற்குச் சென்றிடலாம். வழியிலுள்ள புலன்சார் பூஙகாவில் சற்று நின்று அதனையும் கண்டு அங்கிருக்கும் இயற்கை காட்சியில் திளைத்திடலாம்.

#### Site plan for Tampines GreenGlen



## Conveniences at your Doorstep



Tampines GreenGlen is located close to the future Tampines North MRT station. Tampines Expressway (TPE) is also a short drive from the development, connecting residents to other parts of Singapore. Please refer to the Land Transport Authority's **Your Tampines GreenGlen Travel Guide** to find out more about the transport connections around your development.

==== Future Road / Under Construction

Within Tampines GreenGlen, there is a preschool and a Residents' Network Centre where neighbours can take part in community events together. Outdoor facilities such as playgrounds, adult and elderly fitness stations are also provided. Residents can also enjoy scenic views of the proposed park at the roof gardens above some of the residential blocks. There will