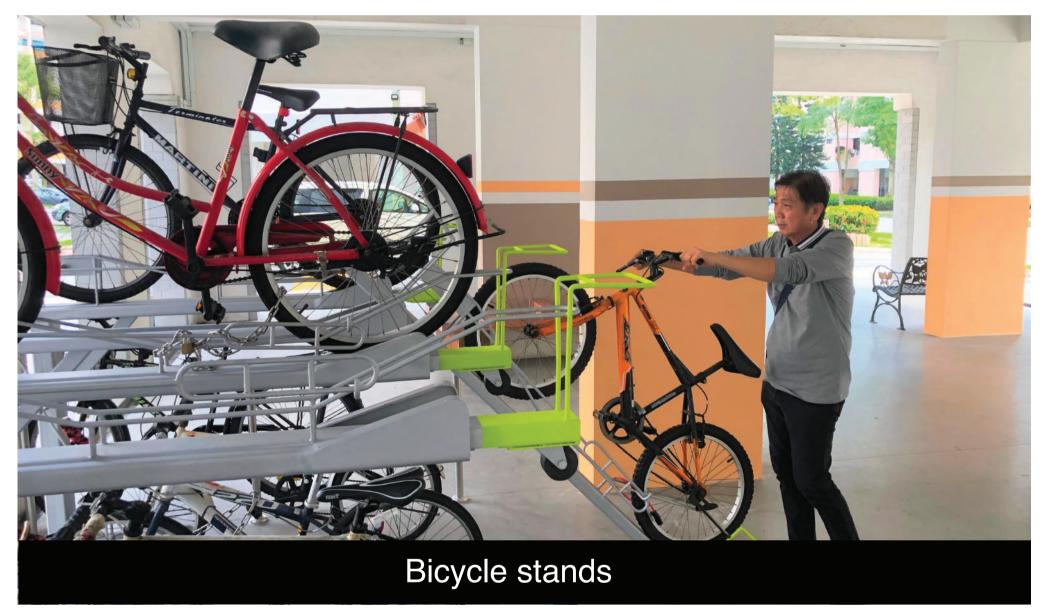

# **Eco-Friendly Living**

To encourage a 'green' lifestyle, Woodleigh Village is designed with several eco-friendly features such as:

- •Separate chutes for recyclable waste to facilitate recycling;
- •Motion sensor-controlled energy efficient lighting at staircases to reduce energy consumption;
- •Regenerative lifts that reduce energy consumption;
- •Eco-pedestals in bathrooms to encourage water conservation;
- •Bicycle stands to encourage cycling as an environmentally friendly form of transport;
- •Parking spaces to facilitate car-sharing schemes; and
- •Pneumatic Waste Conveyance System to provide cleaner waste disposal.