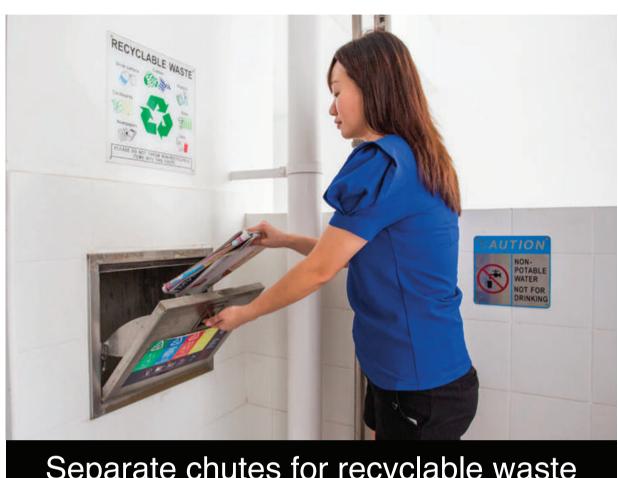

# **Eco-Friendly Living**

To encourage a 'green' lifestyle, Woodleigh Village is designed with several eco-friendly features such as:

- •Separate chutes for recyclable waste to facilitate recycling;
- •Motion sensor-controlled energy efficient lighting at staircases to reduce energy consumption;
- •Regenerative lifts that reduce energy consumption;
- •Eco-pedestals in bathrooms to encourage water conservation;
- •Bicycle stands to encourage cycling as an environmentally friendly form of transport;
- •Parking spaces to facilitate car-sharing schemes; and
- •Pneumatic Waste Conveyance System to provide cleaner waste disposal.