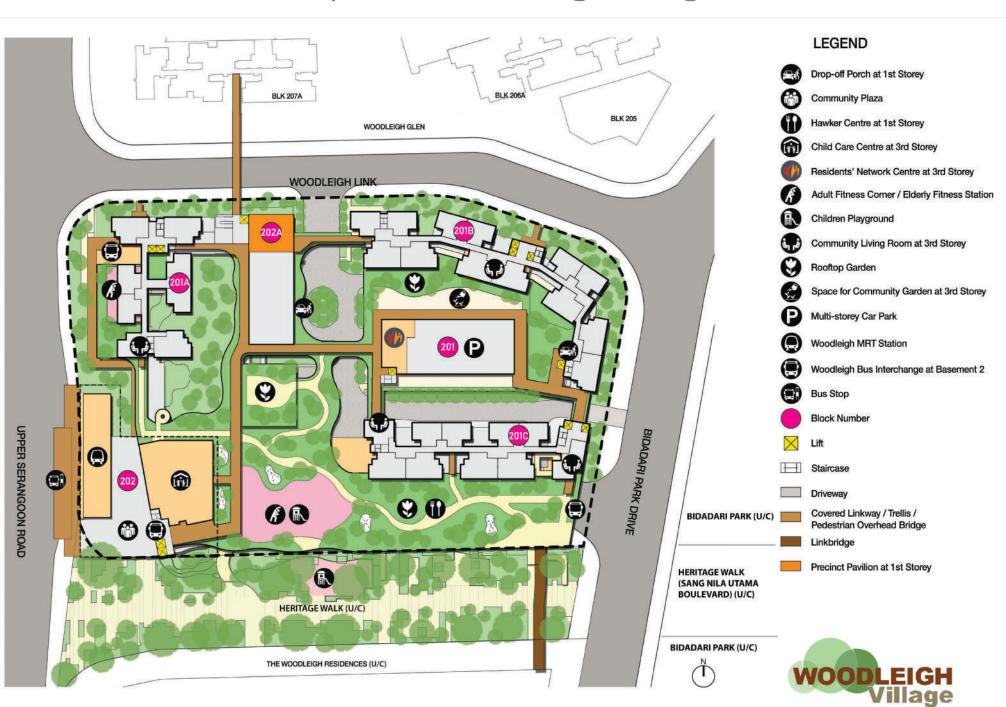

்கும் ஒரு பசுமையான மற்றும் ஓய்வான சூழ்நிலையை அனுபவிக்கலாம்.

உட்லீ மாவட்டத்திற்குள் அமைந்துள்ள Woodleigh Village, அப்பர் சிராங்கூன் சாலை, உட்லீ லிங்க் மற்றும் பிடாடரி பார்க் ட்ரைவ் ஆகியவை சூழ அமைந்துள்ளது. இந்த மேம்பாடு, பேருந்து நிலையம், உணவங்காடி நிலையம் மற்றும் உட்லீ பெருவிரைவு இரயில் நிலையத்துட்ன் <u>இணைக்கப்பட்டு</u> <u>ஒரு</u>ங்கிணைந்த போக்குவரத்து மற்றும் குடியிருப்பு மையமாக வடிவமைக்கப்பட்டுள்ளது.

'Woodleigh Village' என்ற பெயரானது, பலவகை நடவடிக்கைகள் மற்றும் பரிமாற்றங்கள் நடைபெறும் ஒரு நெருக்கமானச் சமூகத்தை நினைவுபடுத்துகிறது. இது குடியிருப்பாளர்கள் சந்திக்கவும், ஒன்றிணையவும், சமூக இடங்களாக செயல்படும் இயற்கை வெளிகளைக் கொண்டு வடிவமைக்கப்பட்டுள்ளது.

இதில் 3- மற்றும் 4-அறை வீடுகள் என 330 வீடுகள் கொண்ட 3 13-மாடி குடியிருப்புப் புளோக்குகள் உள்ளன.

#### Site plan for Woodleigh Village



## **Nearby Facilities**



Residents of Woodleigh Village are conveniently served by Woodleigh MRT Station, the bus interchange and hawker centre integrated in this development, as well as the commercial and community facilities (i.e. Neighbourhood Police Centre and Community Club) located within the Woodleigh Residences mixed development.

A variety of food options is also available at the HDB Neighbourhood Centre at Potong Pasir Avenue 1, which offers a wide range of goods and services as well as fast food restaurants and eating outlets. Alternatively, you may also visit Joo Seng Green, another HDB Neighbourhood Centre for your daily needs.

For leisure and recreation, residents can visit the future Bidadari Park – a regional park at the heart of Bidadari Estate, where residents can i