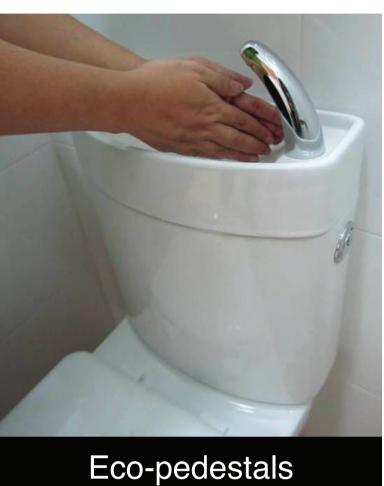

# **Eco-Friendly Living**

To encourage a 'green' lifestyle, Woodleigh Village is designed with several eco-friendly features such as:

- •Separate chutes for recyclable waste to facilitate recycling;
- •Motion sensor-controlled energy efficient lighting at staircases to reduce energy consumption;
- •Regenerative lifts that reduce energy consumption;
- •Eco-pedestals in bathrooms to encourage water conservation;
- •Bicycle stands to encourage cycling as an environmentally friendly form of transport;
- •Parking spaces to facilitate car-sharing schemes; and
- •Pneumatic Waste Conveyance System to provide cleaner waste disposal.