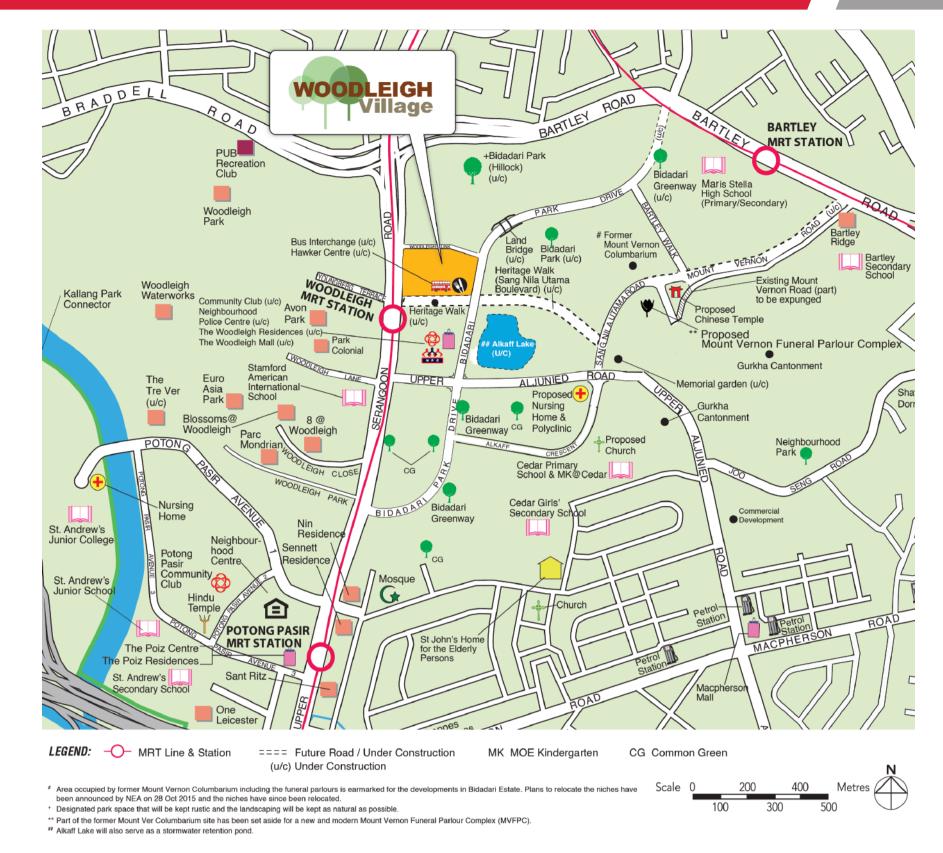

## **Nearby Facilities**

Residents of Woodleigh Village are conveniently served by Woodleigh MRT Station, the bus interchange and hawker centre integrated in this development, as well as the commercial and community facilities (i.e. Neighbourhood Police Centre and Community Club) located within the Woodleigh Residences mixed development.

A variety of food options is also available at the HDB Neighbourhood Centre at Potong Pasir Avenue 1, which offers a wide range of goods and services as well as fast food restaurants and eating outlets. Alternatively, you may also visit Joo Seng Green, another HDB Neighbourhood Centre for your daily needs.

For leisure and recreation, residents can visit the future Bidadari Park – a regional park at the heart of Bidadari Estate, where residents can immerse themselves in a natural and rustic setting. Residents can also take a stroll, or a jog, or cycle down the Heritage Walk directly next to Woodleigh Village amid conserved rain trees and other greenery. You can also check out the resources by **National Parks Board** to learn more on how you can safely share spaces with wildlife while enjoying the benefits of living close to nature.

Prior to the completion of Bidadari Community Club (CC) located at the nearby Woodleigh Residences, residents of Woodleigh Village will be served by Potong Pasir CC. Follow them via **Facebook** and on **Telegram** to find out more on the activities and sign-up as volunteer!