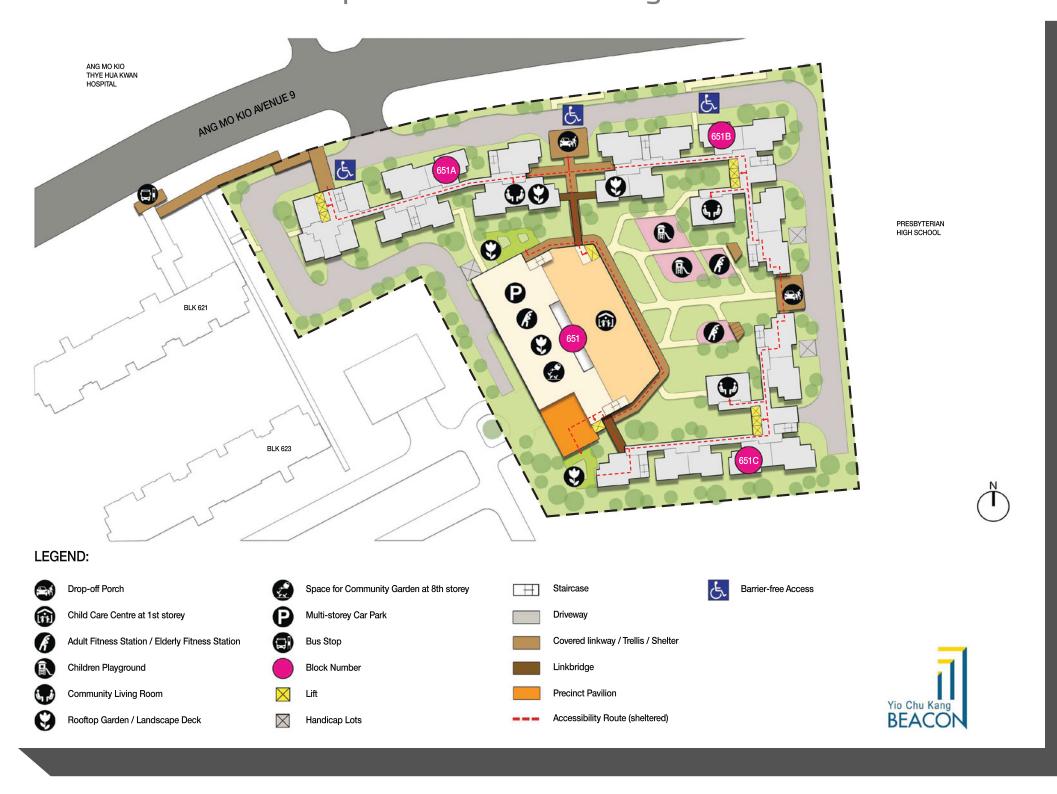

dilihat dari jalanraya utama.

Yio Chu Kang Beacon dikelilingi oleh institut pendidikan sedia ada yang memberi inspirasi kepada nama pembangunan, melambangkan 'obor cahaya dan pengetahuan'.

Yio Chu Kang Beacon, அங் மோ கியோ அவென்யூ 9-இல் அமைந்துள்ளது. இதில் 11 முதல் 18 வரையிலான மாடிகளைக் கொண்ட 3 அடுக்குமாடிப் புளோக்குகள் உள்ளன. இவற்றில் 2-அறை ஃப்ளெக்சி, 3-அறை மற்றும் 4-அறை வீடுகளென மொத்தம் 454 வீடுகள் உள்ளன. இப்புளோக்குகளைப் பிரதான சாலையிலிருந்து பார்க்கும்போது அவற்றின் மாறுபட்ட உயரமும், சில புளோக்குகளில் கூரைத் தோட்டங்கள் அமைக்கப்பட்டிருக்கும் விதமும், ஒரு தனித்துவமான தொடுவானத் தோற்றத்தை அளிக்கிறது.

Yio Chu Kang Beacon கல்வி நிலையங்களால் சூழப்பட்டு, 'அறிவொளியின் களங்கரை விளக்கம்' என்ற பொருளுக்கு ஏற்ப இருப்பதால் இதற்கு இப்பெயர் சூட்டப்பட்டுள்ளது.

#### Site plan for Yio Chu Kang Beacon



## **Nearby Facilities**



Residents of Yio Chu Kang Beacon will be served by Yio Chu Kang MRT station (North South Line) and the Yio Chu Kang Bus Interchange. The development is also well-connected, with links to Seletar Expressway and Central Expressway. Find out more about the transport connections in your estate with LTA's **Travel Guide**.

Under Construction / Future Road

Nature and outdoor lovers can enjoy green spaces by taking strolls and jogging in the various parks and park connectors within the vicinity. Residents can also take part in leisure and sporting activities at the nearby Yio Chu Kang Sports Hall, Yio Chu Kang Squash and Tennis Centre, Yio Chu Kang Swimming Complex and the Yio Chu Kang Stadium. Residents can also visit the Ang Mo Kio Public Library close by.

A var