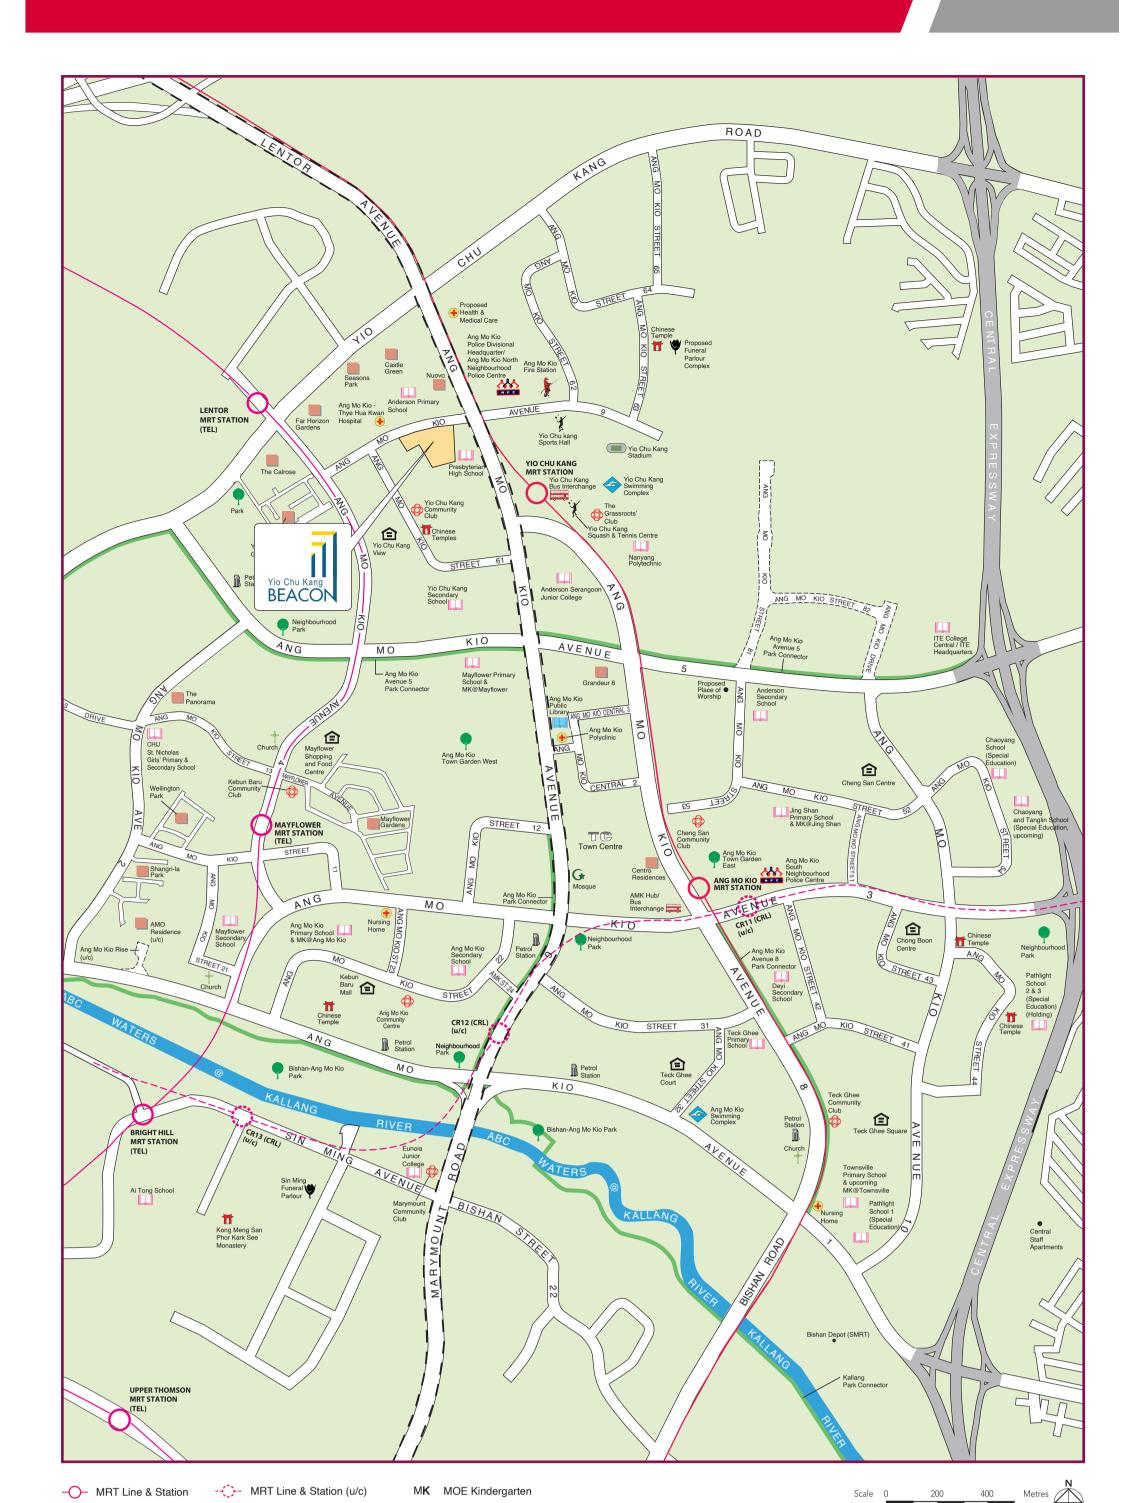

## **Nearby Facilities**

Residents of Yio Chu Kang Beacon will be served by Yio Chu Kang MRT station (North South Line) and the Yio Chu Kang Bus Interchange. The development is also well-connected, with links to Seletar Expressway and Central Expressway. Find out more about the transport connections in your estate with LTA's **Travel Guide**.

Under Construction / Future Road

Nature and outdoor lovers can enjoy green spaces by taking strolls and jogging in the various parks and park connectors within the vicinity. Residents can also take part in leisure and sporting activities at the nearby Yio Chu Kang Sports Hall, Yio Chu Kang Squash and Tennis Centre, Yio Chu Kang Swimming Complex and the Yio Chu Kang Stadium. Residents can also visit the Ang Mo Kio Public Library close by.

A variety of shopping and dining experiences are available at the nearby Ang Mo Kio Hub, and HDB neighbourhood centres at Yio Chu Kang View, Kebun Baru Mall and Teck Ghee Square in Ang Mo Kio Town.

Yio Chu Kang Beacon will be served by Yio Chu Kang Community Club. Follow them via **Facebook** to find out more on the activities and sign-up as a volunteer!

Find out more about your neighbourhood at HDB Map Services by exploring the interesting **Heartland Spots** within your Town!