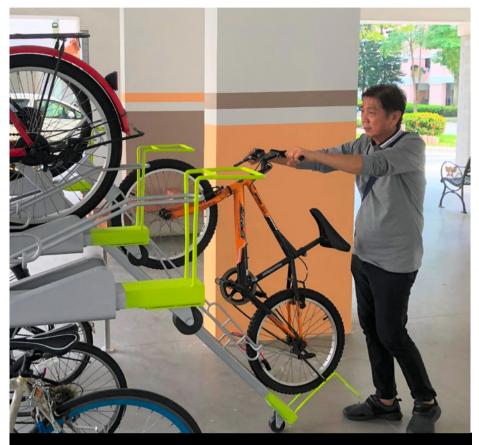

### **Eco-Friendly Living**

To encourage a 'green' lifestyle, Yio Chu Kang Beacon has several eco-friendly features:

- Separate chutes for recyclable waste
- Motion sensor-controlled energy efficient lighting at staircases as well as regenerative lifts to reduce energy consumption
- Bicycle stands to encourage cycling as an environmentally friendly form of transport
- Parking spaces to facilitate future provision of electric vehicle (EV) charging
- · Use of sustainable and recycled products in the development
- Active, Beautiful, Clean (ABC) Waters design features to clean rainwater and beautify the landscapes

Separate chutes for recyclable waste

Bicycle stands to encourage cycling

ABC Waters design features

© 2023 Housing & Development Board. All rights reserved.