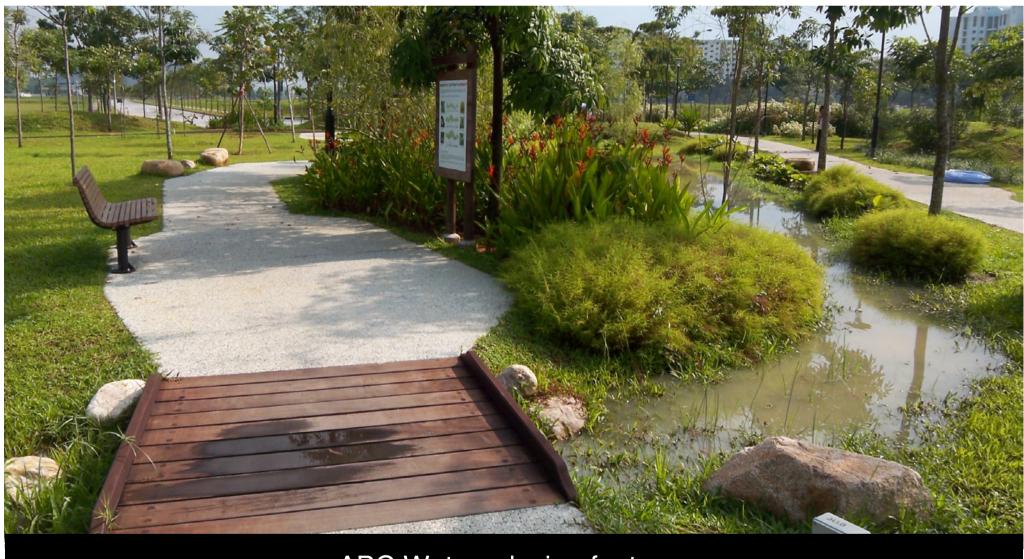

### **Eco-Friendly Living**

To encourage a 'green' lifestyle, Yio Chu Kang Beacon has several eco-friendly features:

- Separate chutes for recyclable waste
- Motion sensor-controlled energy efficient lighting at staircases as well as regenerative lifts to reduce energy consumption
- Bicycle stands to encourage cycling as an environmentally friendly form of transport
- Parking spaces to facilitate future provision of electric vehicle (EV) charging
- · Use of sustainable and recycled products in the development
- Active, Beautiful, Clean (ABC) Waters design features to clean rainwater and beautify the landscapes

Separate chutes for recyclable waste

Bicycle stands to encourage cycling

ABC Waters design features

© 2023 Housing & Development Board. All rights reserved.