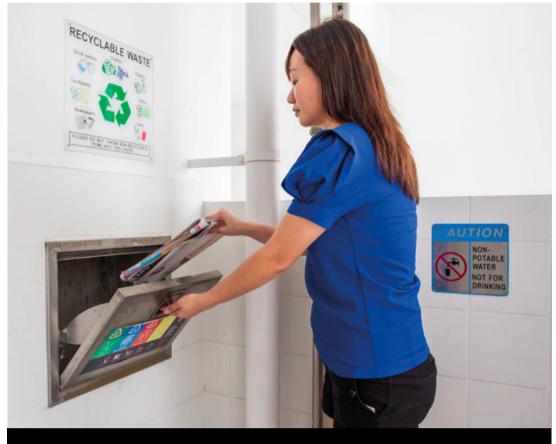

### **Eco-Friendly Living**

To encourage a 'green' lifestyle, Yio Chu Kang Beacon has several eco-friendly features:

- Separate chutes for recyclable waste
- Motion sensor-controlled energy efficient lighting at staircases as well as regenerative lifts to reduce energy consumption
- Bicycle stands to encourage cycling as an environmentally friendly form of transport
- Parking spaces to facilitate future provision of electric vehicle (EV) charging
- · Use of sustainable and recycled products in the development
- Active, Beautiful, Clean (ABC) Waters design features to clean rainwater and beautify the landscapes

Separate chutes for recyclable waste

Bicycle stands to encourage cycling

ABC Waters design features

© 2023 Housing & Development Board. All rights reserved.