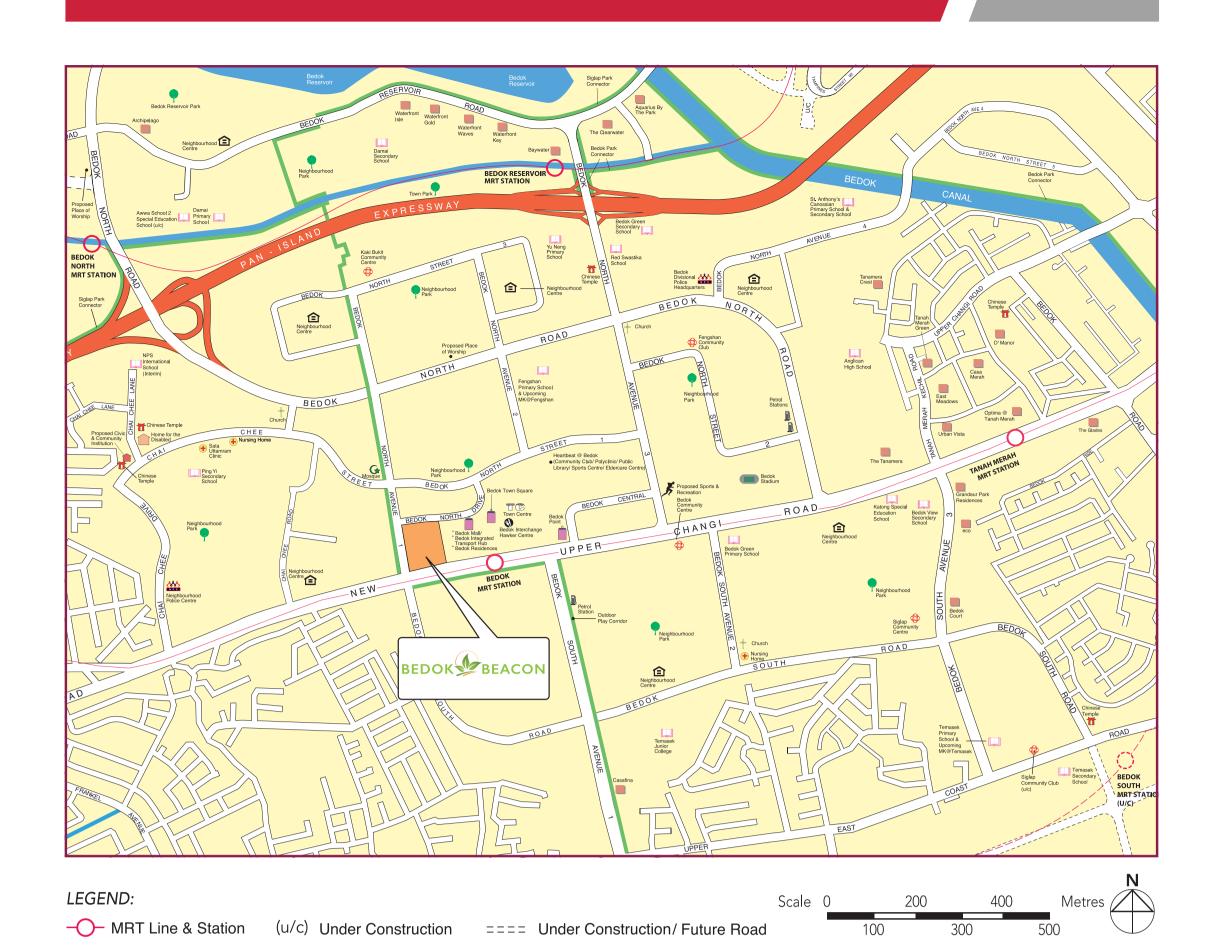

## Conveniences at your Doorstep

Located right next to the Bedok Integrated Transport Hub, Bedok Beacon is well-served by public transport. It is also a short drive to the Pan-Island Expressway (PIE).

MK MOE Kindergarten

Bedok Beacon will be served by Kampong Chai Chee Community Centre. Check out the activities organised by them via <u>Facebook</u> and <u>sign up</u> as a volunteer!

Find out more about your neighbourhood at **HDB Map Services**.