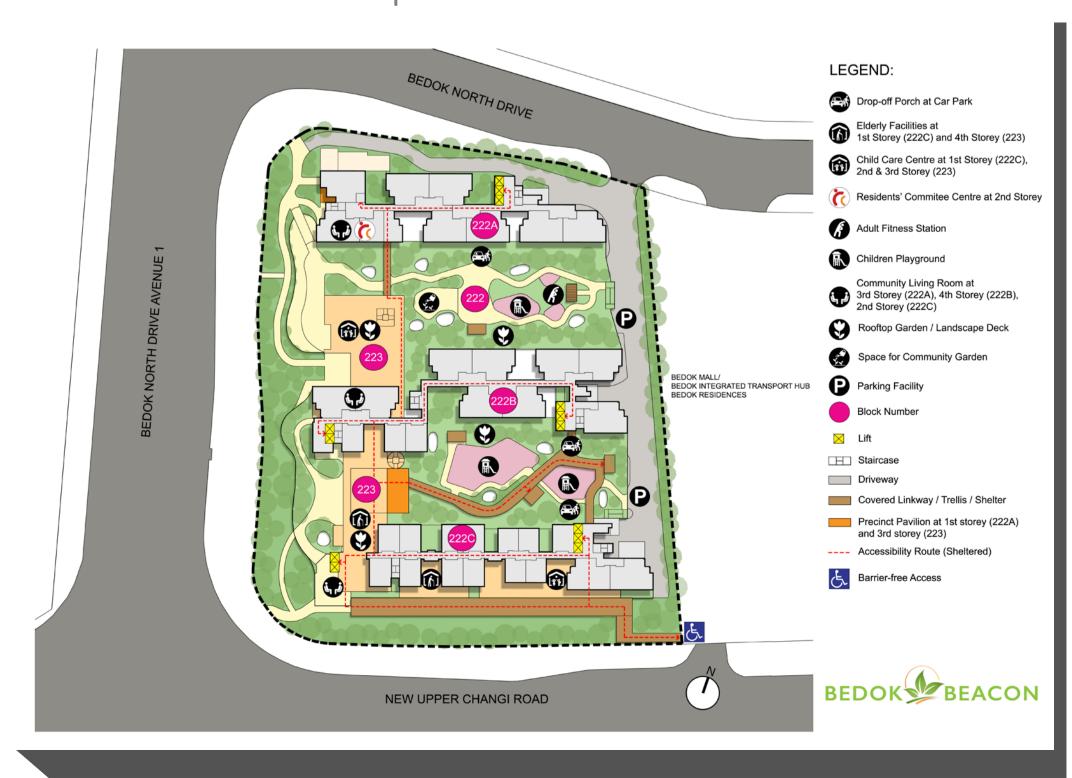

#### Site plan for Bedok Beacon

## Close to Amenities

Bounded by Bedok North Drive, Bedok North Avenue 1 and New Upper Changi Road, Bedok Beacon comprises three residential blocks with 500 units of 2-room Flexi and 4-room flats. The name "Bedok Beacon" describes the development's proximity to the core amenities in Bedok Town Centre.

## Conveniences at your Doorstep

Located right next to the Bedok Integrated Transport Hub, Bedok Beacon is well-served by public transport. It is also a short drive to the Pan-Island Expressway (PIE).

MK MOE Kindergarten

Residents can enjoy a wide choice of goods and services, as well as food and lifestyle options, which are conveniently located around the development. These include eating houses, hawker centres, shopping malls, childcare and eldercare centres. Residents can also participate in community events with your neighbours at the nearby Community Centre and Residents' Network Centre.