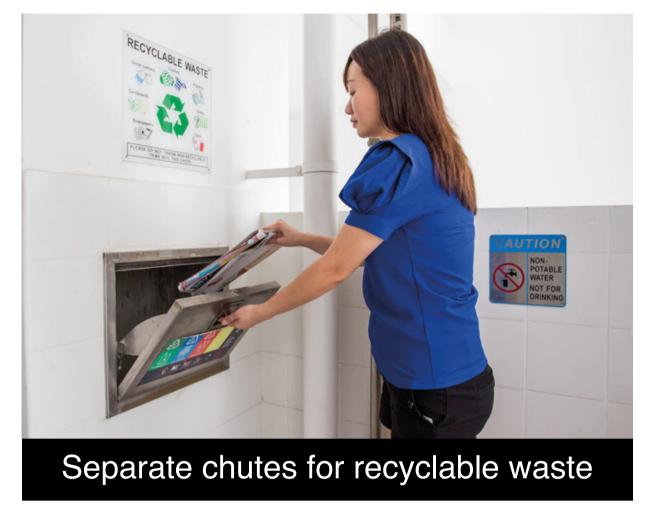

# **Eco-Friendly Living**

To encourage an eco-friendly lifestyle, the development is designed with several eco-friendly features such as separate chutes for recyclable waste; eco-pedestals in bathrooms to encourage water conservation; and bicycle stands to promote cycling as an environmentally friendly mode of transport.