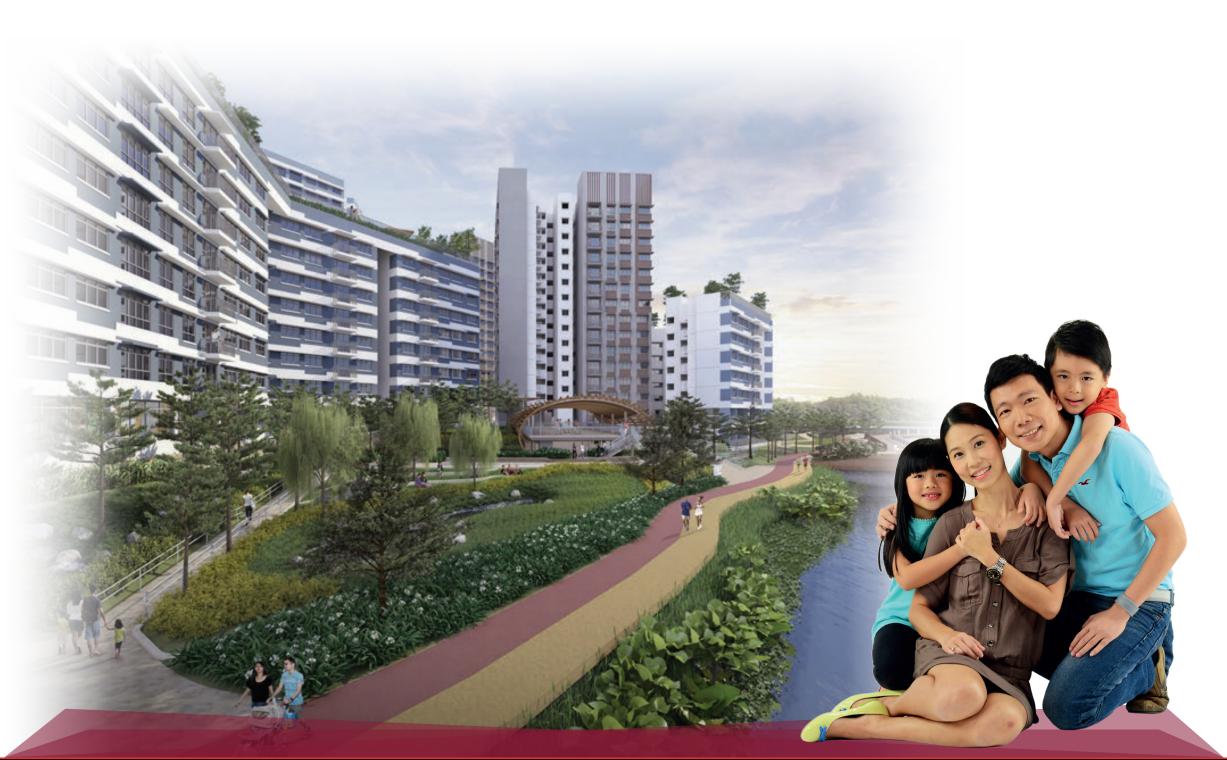

#### Picturesque Town

Nestled between Serangoon Reservoir and the eastern end of My Waterway@Punggol, Waterway Sunrise I will be one of the first blocks of flats along the waterway where residents can catch the view of sunrise and welcome a new day.

It comprises 8 residential blocks ranging from 6 to 18 storeys with 1,295 units of 2-room Flexi, 3-, 4-, 5-room, and 3Gen flats.

Waterway Sunrise坐落在实龙 岗蓄水池和榜鹅水道(My Waterway@Punggol)的最东端 之间,该发展项目沿水道而建, 让住在这些组屋楼内的居民能够 每天在清晨时最先欣赏到日出的 绝美景色。

Waterway Sunrise包括8座介于 6层至18层高的组屋楼,共有 1,295间二房式灵活、三房式、 四房式、五房式和三代同堂组屋 单位。 Terletak di antara Kolam Air Serangoon dan hujung timur My Waterway@Punggol, Waterway Sunrise I bakal menjadi antara flat-flat pertama yang terdapat di sepanjang jalan air, di mana para penduduk dapat menikmati pemandangan matahari terbit yang menandakan permulaan hari yang baru.

Terdapat lapan buah blok kediaman setinggi 6 hingga 18 tingkat di estet ini yang menawarkan 1,295 unit flat yang terdiri dari flat Fleksi 2 bilik, 3-, 4-, 5- bilik, dan 3Gen. சிராங்கூன் நீர்த்தேக்கத்திற்கும் My Waterway@Punggol-இன் கிழக்கு முனைக்கும் இடையில் அமைந்துள்ள Waterway Sunrise I ஆனது, நீர்வழி நெடுக குடியிருப்பாளர்கள் சூரிய உதயத்தின் காட்சியைக் கண்டுகளித்து, ஒரு புதிய நாளை மகிழ்ச்சியுடன் வரவேற்கக்கூடிய முதல் குடியிருப்புத் தொகுதிகளில் ஒன்றாகும்.

இதில் 1,295 2-அறை ஃப்ளெக்ஸி, 3-, 4-, 5-அறை மற்றும் மூன்று தலைமுறை வீடுகளை உள்ளடக்கிய 6 முதல் 18 மாடிகளைக் கொண்ட 8 குடியிருப்புப் புளோக்குகள் உள்ளன.