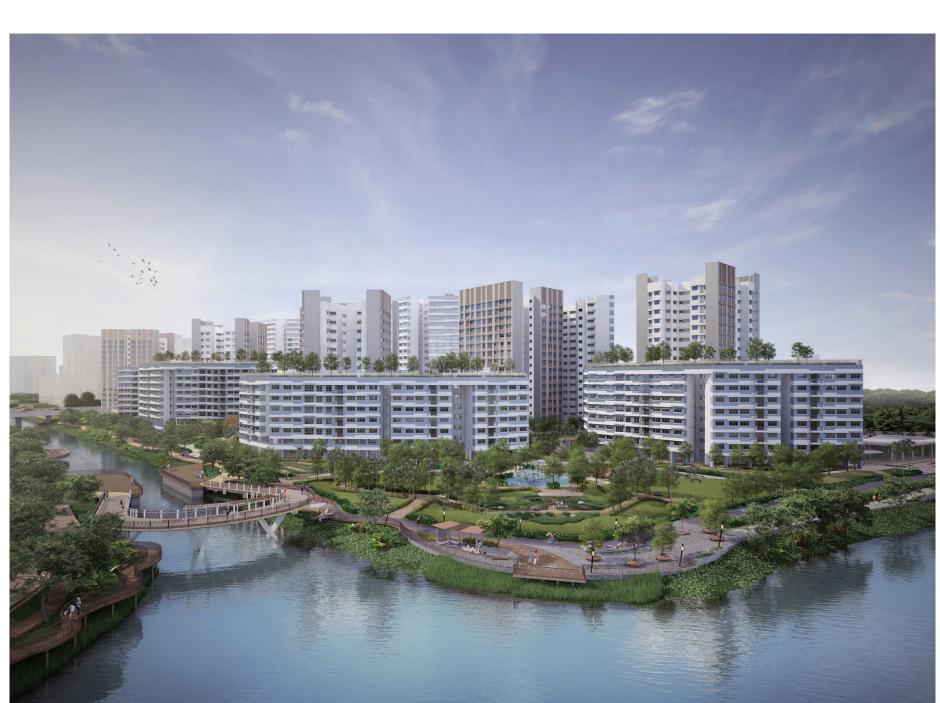

#### Picturesque Town

Nestled between Serangoon Reservoir and the eastern end of My Waterway@Punggol, Waterway Sunrise I will be one of the first blocks of flats along the waterway where residents can catch the view of sunrise and welcome a new day.

It comprises 8 residential blocks ranging from 6 to 18 storeys with 1,295 units of 2-room Flexi, 3-, 4-, 5-room, and 3Gen flats.

Waterway Sunrise坐落在实龙 岗蓄水池和榜鹅水道(My Waterway@Punggol)的最东端 之间,该发展项目沿水道而建, 让住在这些组屋楼内的居民能够 每天在清晨时最先欣赏到日出的 绝美景色。