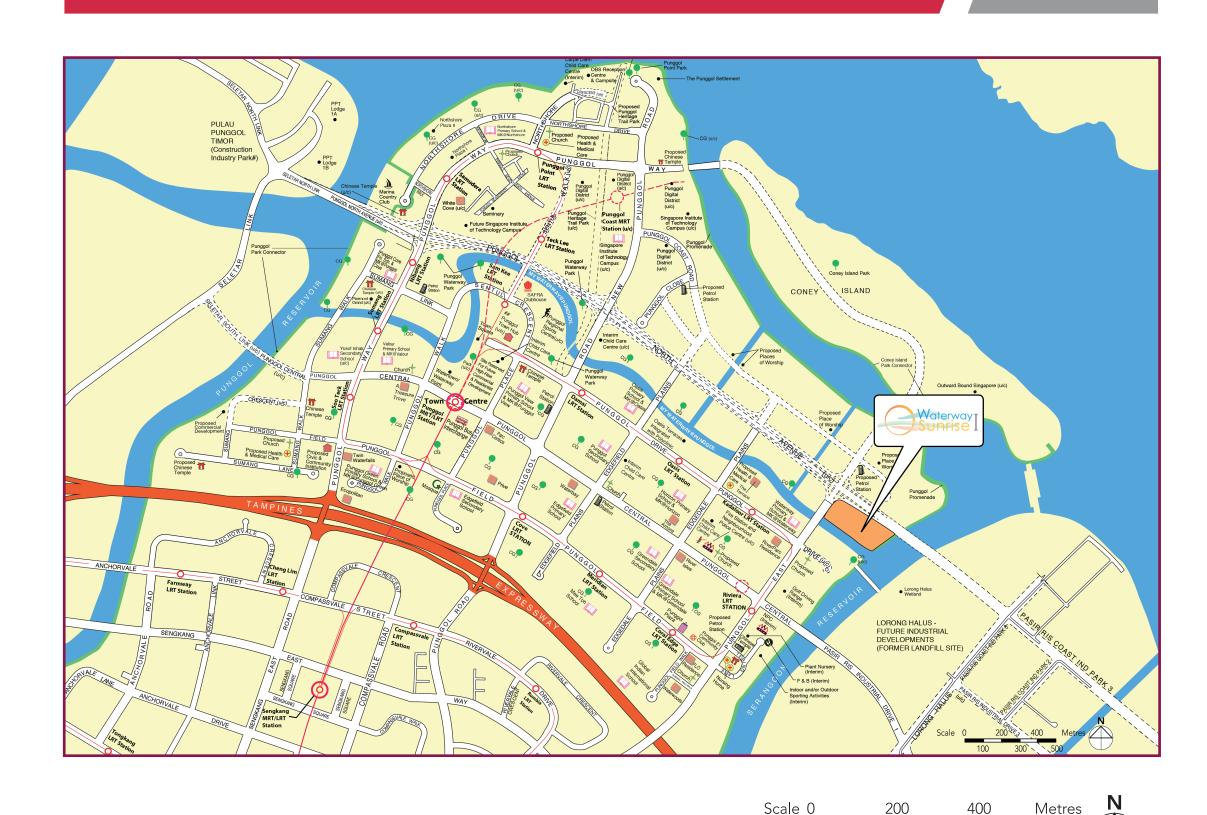

# Conveniences at your Doorstep

Waterway Sunrise I is a short distance away from Kadaloor LRT station, where residents can take an LRT ride to the Punggol Town Centre. There will be a Residents' Network Centre and childcare centre located within the precinct. The Waterway Primary School is also located nearby.

Future MRT Station

Under Construction

MK MOE Kindergarten

A waterway promenade runs parallel to the entire length of the development, linking residents to pockets of green spaces that offer a variety of recreational facilities and clusters of eating places, retail shops and supermarkets.

Waterway Sunrise I will be served by Punggol Vista Community Centre. Check out the activities organised by them via **Facebook**!

Find out more about your neighbourhood and explore the interesting **Heartland Spots** within your Town through the 360-degree virtual tours!