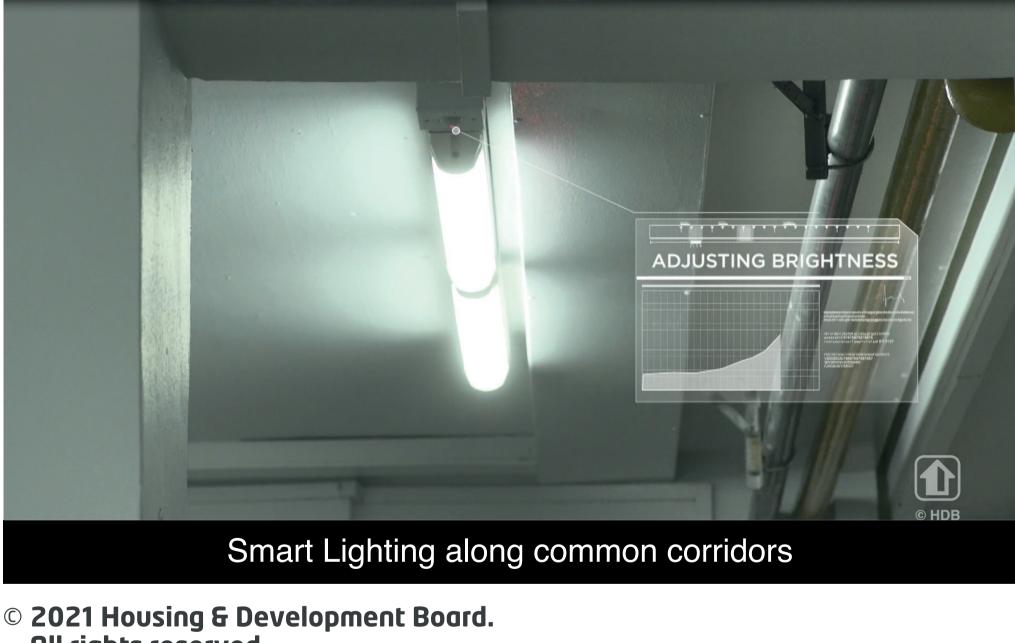

## Smart and Eco-Friendly Living

Waterway Sunrise I features Smart technologies to bring about a more liveable, efficient, sustainable, and safe living environment. The solutions include:

- Smart-Enabled Homes that support easy installation of smart systems
- Smart Lighting which meets the needs of residents while reducing energy consumption.