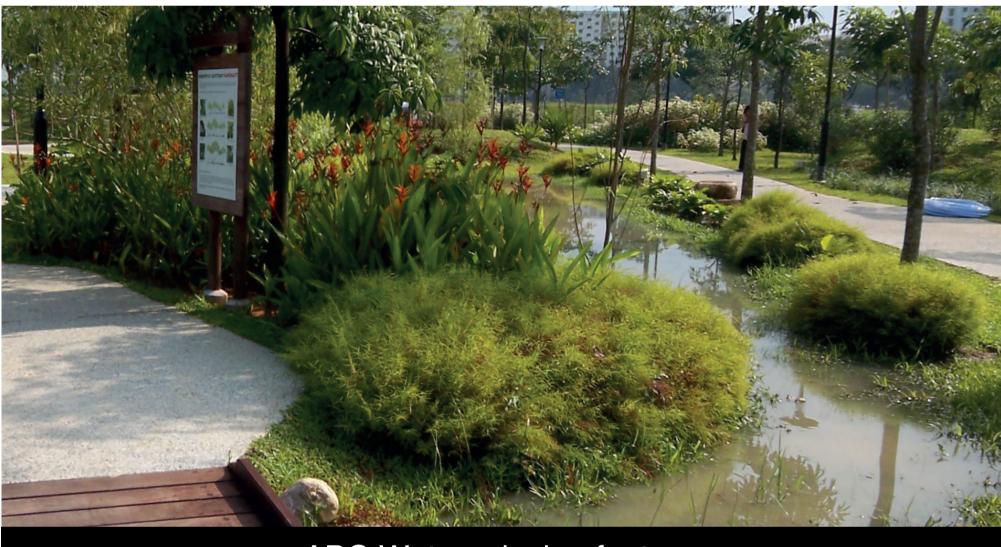

To promote an eco-friendly lifestyle, recyclable chute is provided for residents to dispose recyclable waste and eco-pedestals are installed in bathrooms to encourage water conservation. There are also motion sensor controlled energy efficient lighting at staircases to reduce energy consumption. Bicycle stands are provided to encourage cycling as an environmentally friendly form of transport. There are also ABC design features to clean rainwater and beautify the landscape.

Bicycle stands

ABC Waters design features

All rights reserved.