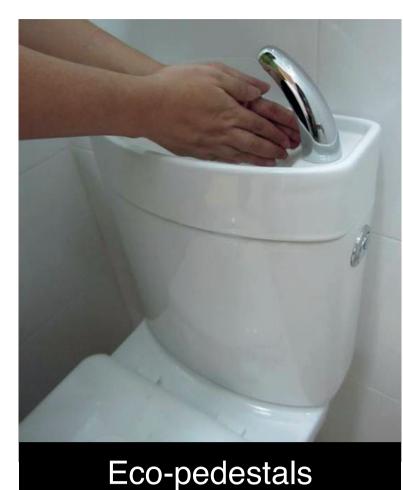

To promote an eco-friendly lifestyle, recyclable chute is provided for residents to dispose recyclable waste and eco-pedestals are installed in bathrooms to encourage water conservation. There are also motion sensor controlled energy efficient lighting at staircases to reduce energy consumption. Bicycle stands are provided to encourage cycling as an environmentally friendly form of transport. There are also ABC design features to clean rainwater and beautify the landscape.