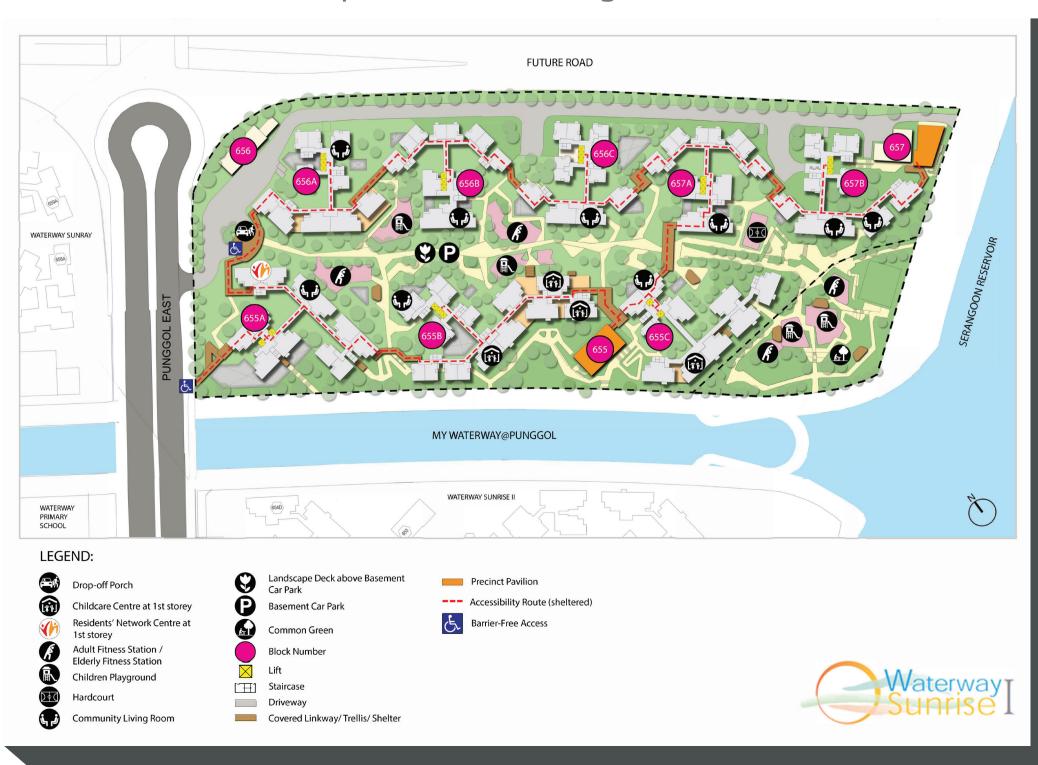

rtama yang terdapat di sepanjang jalan air, di mana para penduduk dapat menikmati pemandangan matahari terbit yang menandakan permulaan hari yang baru.

Terdapat lapan buah blok kediaman setinggi 6 hingga 18 tingkat di estet ini yang menawarkan 1,295 unit flat yang terdiri dari flat Fleksi 2 bilik, 3-, 4-, 5- bilik, dan 3Gen. சிராங்கூன் நீர்த்தேக்கத்திற்கும் My Waterway@Punggol-இன் கிழக்கு முனைக்கும் இடையில் அமைந்துள்ள Waterway Sunrise I ஆனது, நீர்வழி நெடுக குடியிருப்பாளர்கள் சூரிய உதயத்தின் காட்சியைக் கண்டுகளித்து, ஒரு புதிய நாளை மகிழ்ச்சியுடன் வரவேற்கக்கூடிய முதல் குடியிருப்புத் தொகுதிகளில் ஒன்றாகும்.

இதில் 1,295 2-அறை ஃப்ளெக்ஸி, 3-, 4-, 5-அறை மற்றும் மூன்று தலைமுறை வீடுகளை உள்ளடக்கிய 6 முதல் 18 மாடிகளைக் கொண்ட 8 குடியிருப்புப் புளோக்குகள் உள்ளன.

#### Site plan for Waterway Sunrise I



# Conveniences at your Doorstep



Waterway Sunrise I is a short distance away from Kadaloor LRT station, where residents can take an LRT ride to the Punggol Town Centre. There will be a Residents' Network Centre and childcare centre located within the precinct. The Waterway Primary School is also located nearby.

Future MRT Station

Under Construction

MK MOE Kindergarten

A waterway promenade runs parallel to the entire length of the development, linking residents to pockets of green spaces that offer a variety of recreational facilities and clusters of eating places, retail shops and supermarkets.

Waterway Sunrise I will be served by Punggol Vista Community Centre. Check out the activities organised by them via **Facebook**!

Find out more about your neighbourhood and explore the int