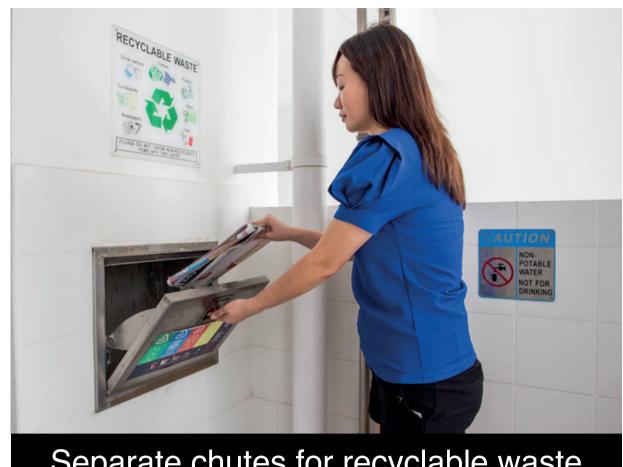

To promote an eco-friendly lifestyle, recyclable chute is provided for residents to dispose recyclable waste and eco-pedestals are installed in bathrooms to encourage water conservation. There are also motion sensor controlled energy efficient lighting at staircases to reduce energy consumption. Bicycle stands are provided to encourage cycling as an environmentally friendly form of transport. There are also ABC design features to clean rainwater and beautify the landscape.