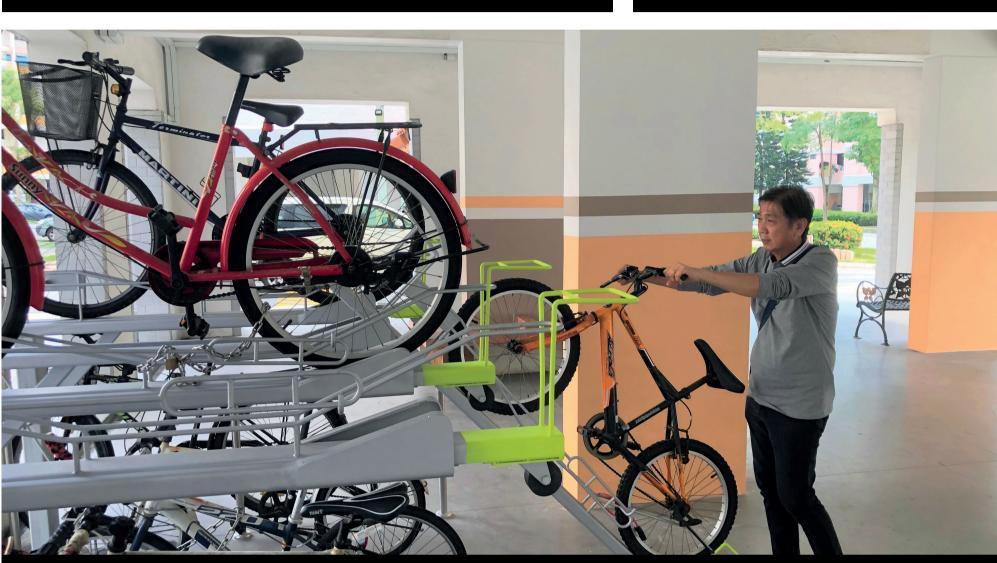

To promote an eco-friendly lifestyle, recyclable chute is provided for residents to dispose recyclable waste and eco-pedestals are installed in bathrooms to encourage water conservation. There are also motion sensor controlled energy efficient lighting at staircases to reduce energy consumption. Bicycle stands are provided to encourage cycling as an environmentally friendly form of transport. There are also ABC design features to clean rainwater and beautify the landscape.

Bicycle stands

ABC Waters design features

All rights reserved.