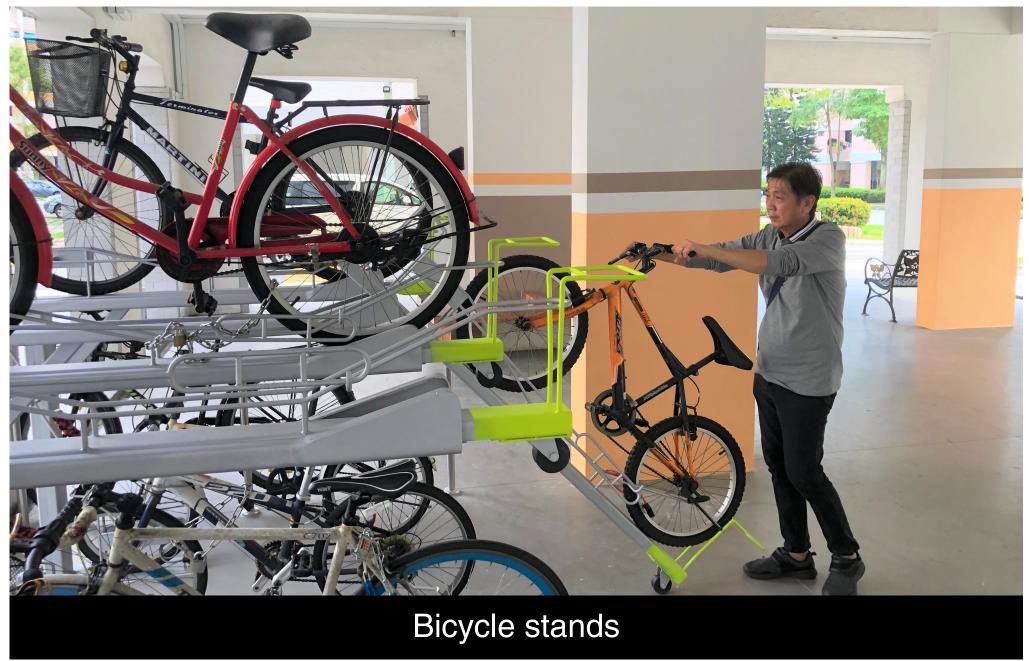

## **Eco-Friendly Living**

To encourage a "green" lifestyle, Senja Heights is designed with several eco-friendly features such as separate chutes for recyclable waste, eco-pedetals in bathrooms to encourage water conservation and bicycle stands to promote cycling as an environmentally friendly mode of transport.