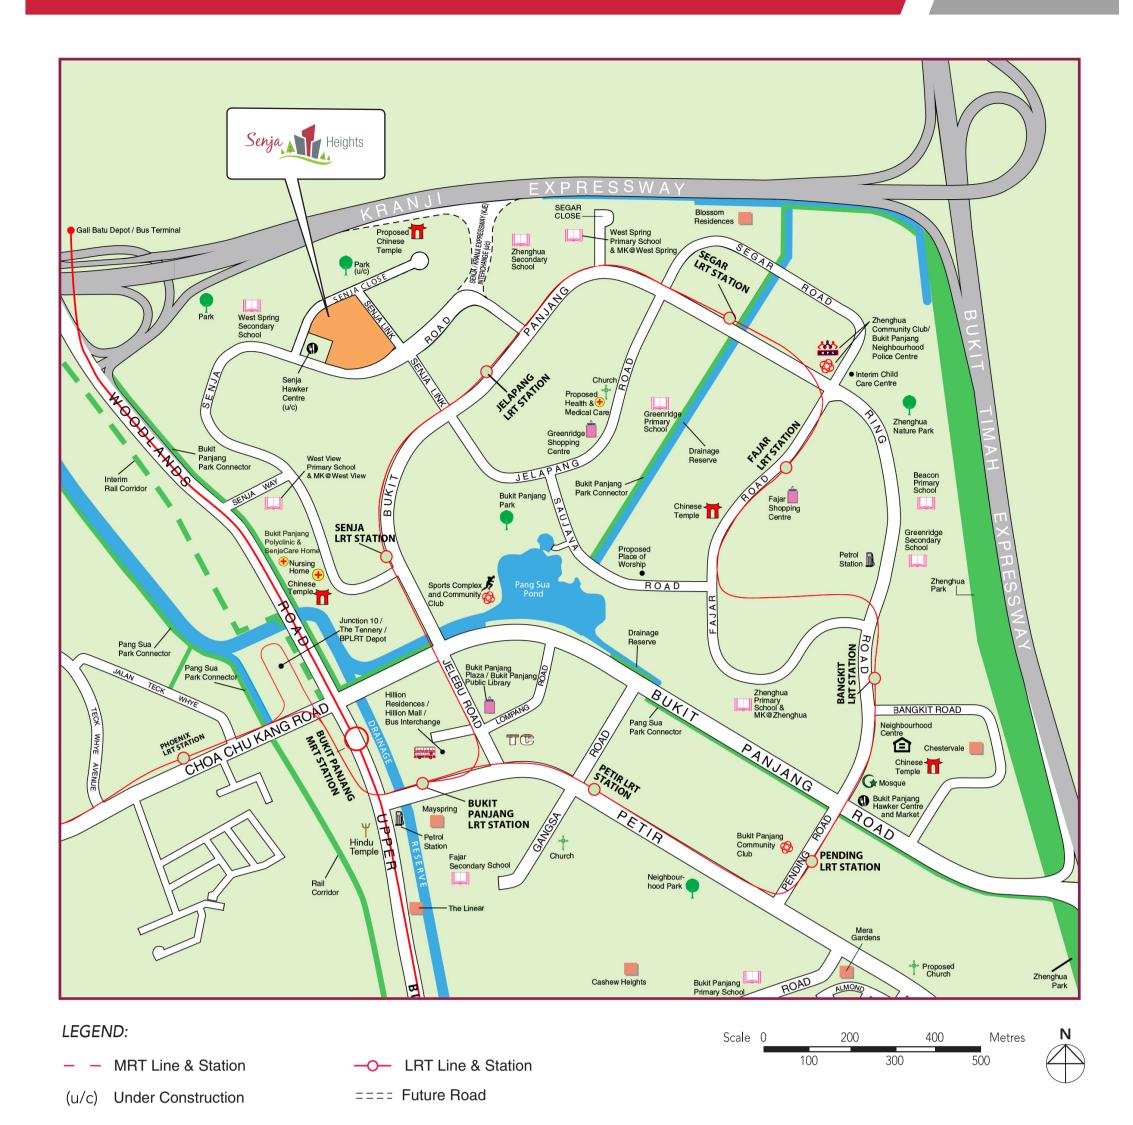

### **Nearby Facilities**

Senja Heights will come with a range of facilities to allow residents to enjoy daily conveniences at their doorstep. There will be a supermarket, shops as well as a Residents' Network Centre within the development. Residents can also visit the upcoming Senja Hawker Centre next to Senja Heights. The nearby Jelapang LRT station will enable residents to commute to malls in the vicinity such as Hillion Mall, Bukit Panjang Plaza and Junction Ten, which have a variety of goods and services including supermarkets, restaurants, clinics and retail shops. There is also a good mix of primary and secondary schools in the vicinity to cater to the needs of families with children, e.g. West Spring Secondary, West Spring Primary, Greenridge Primary and Zhenghua Secondary.

Senja Heights will be served by Zhenghua Community Club. Check out the activities organised by them via **Facebook**!

Find out more about your neighbourhood and explore the interesting **Heartlands Spots** within your Town through the 360-degree virtual tours!