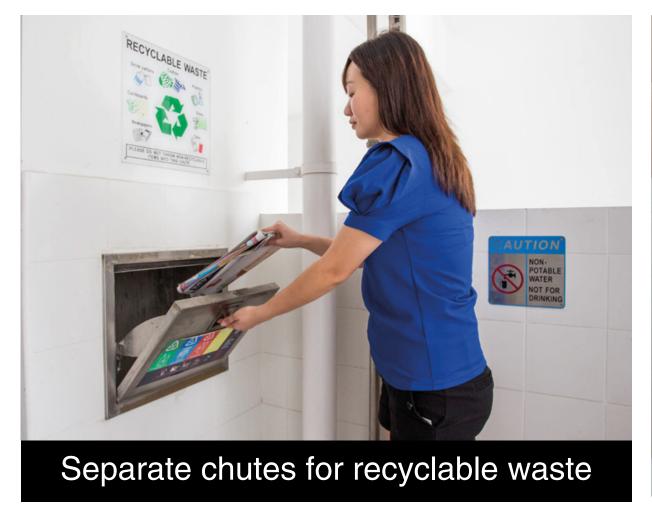

## **Eco-Friendly Living**

To encourage a "green" lifestyle, Senja Heights is designed with several eco-friendly features such as separate chutes for recyclable waste, eco-pedetals in bathrooms to encourage water conservation and bicycle stands to promote cycling as an environmentally friendly mode of transport.