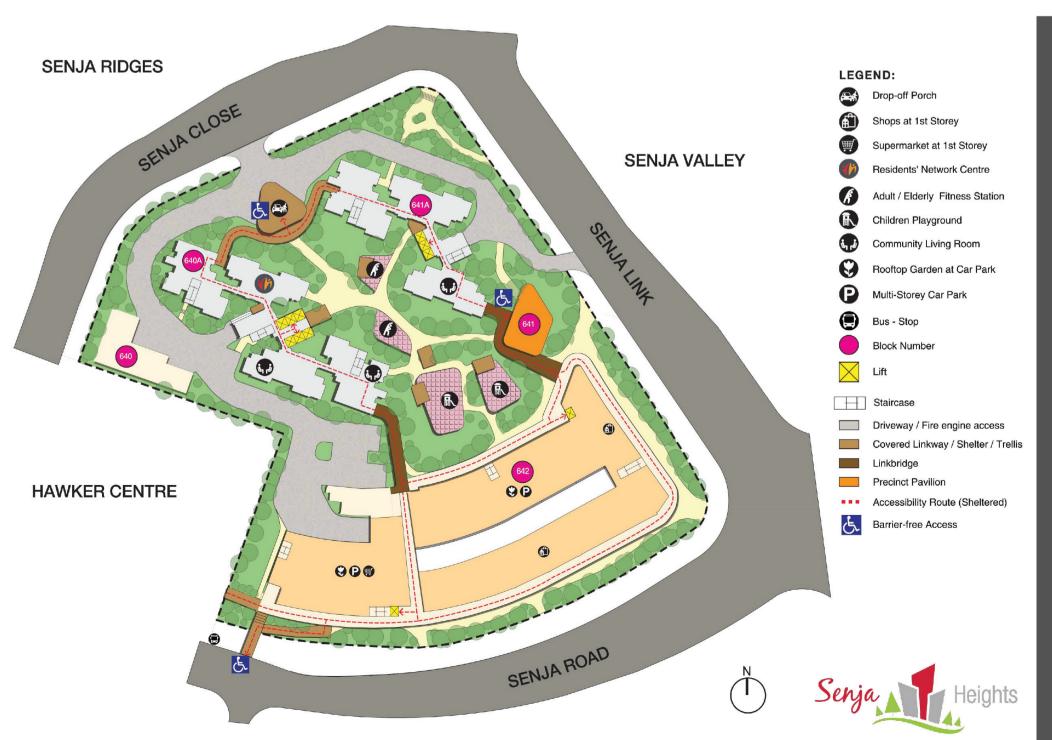

#### Site plan for Senja Heights

#### **Urban Oasis**

Senja Heights comprises two residential blocks, which house 552 units of 2-room Flexi, 3-, and 4-room Flats. One block is 18 storeys high and the other is a staggered block ranging from 32 to 38 storeys high. This development is the tallest in its vicinity.