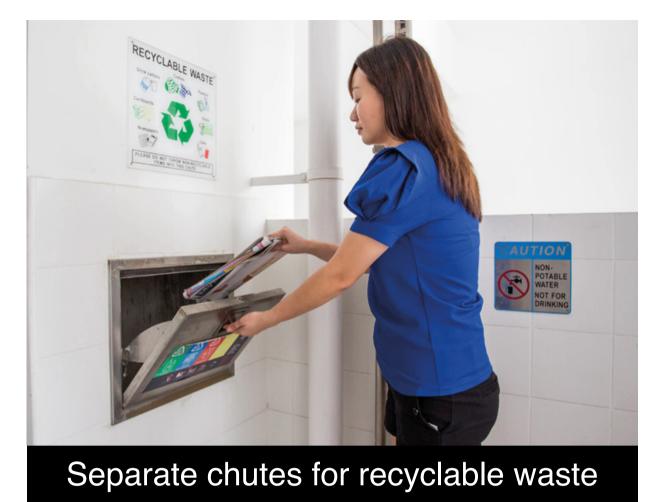

# **Eco-Friendly Living**

To encourage a "green" lifestyle, Senja Ridges is designed with several eco-friendly features. These include separate chutes for recyclable waste; regenerative lifts and motion sensor controlled energy efficient lighting at staircases to reduce energy consumption; eco-pedestals in bathrooms to encourage water conservation and bicycle stands to encourage cycling as an environmentally friendly form of transport.