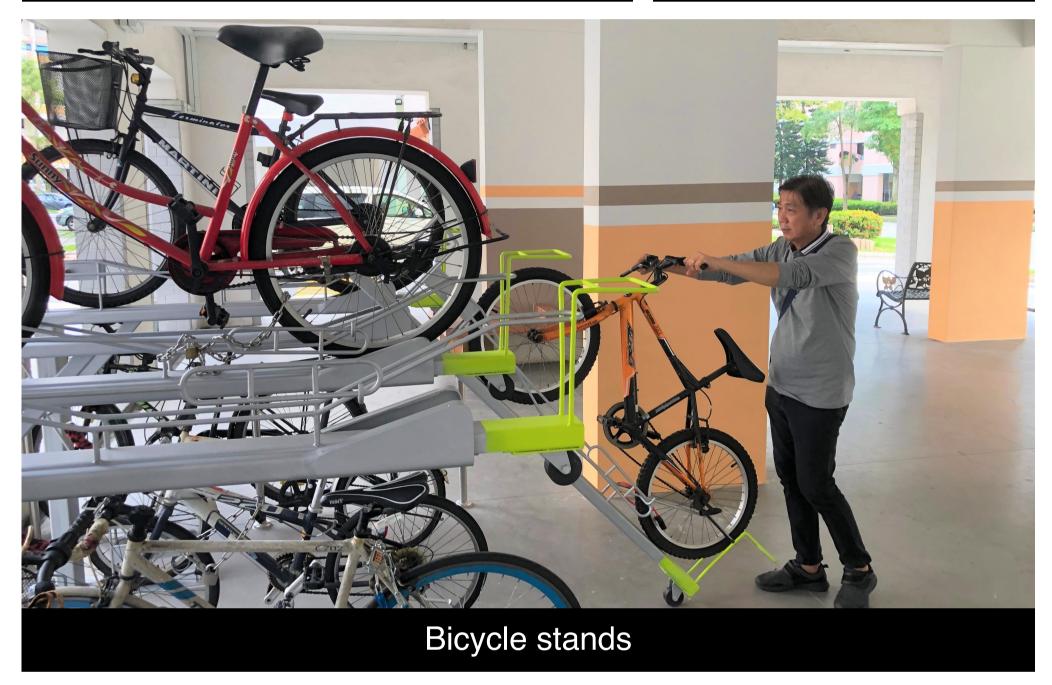

# **Eco-Friendly Living**

To encourage a "green" lifestyle, Senja Ridges is designed with several eco-friendly features. These include separate chutes for recyclable waste; regenerative lifts and motion sensor controlled energy efficient lighting at staircases to reduce energy consumption; eco-pedestals in bathrooms to encourage water conservation and bicycle stands to encourage cycling as an environmentally friendly form of transport.