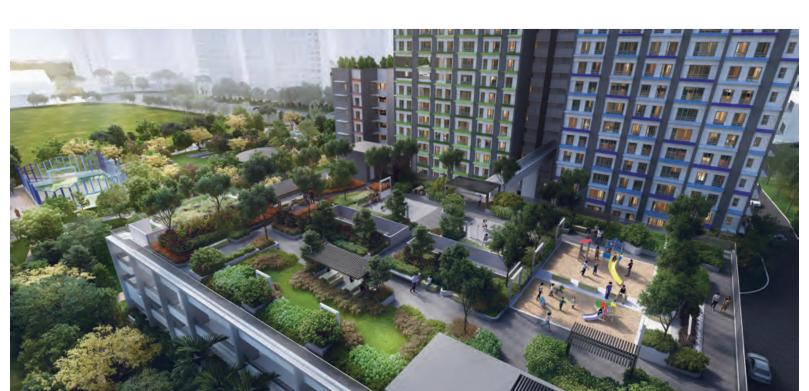

# Conveniences at Your Doorstep

Senja Ridges will come with a range of facilities such as a precinct pavilion, community living room and rooftop gardens. Residents can also find outdoor recreational facilities including a futsal court, children's playground as well as adult and elderly fitness station at the neighbourhood park located next to the development.