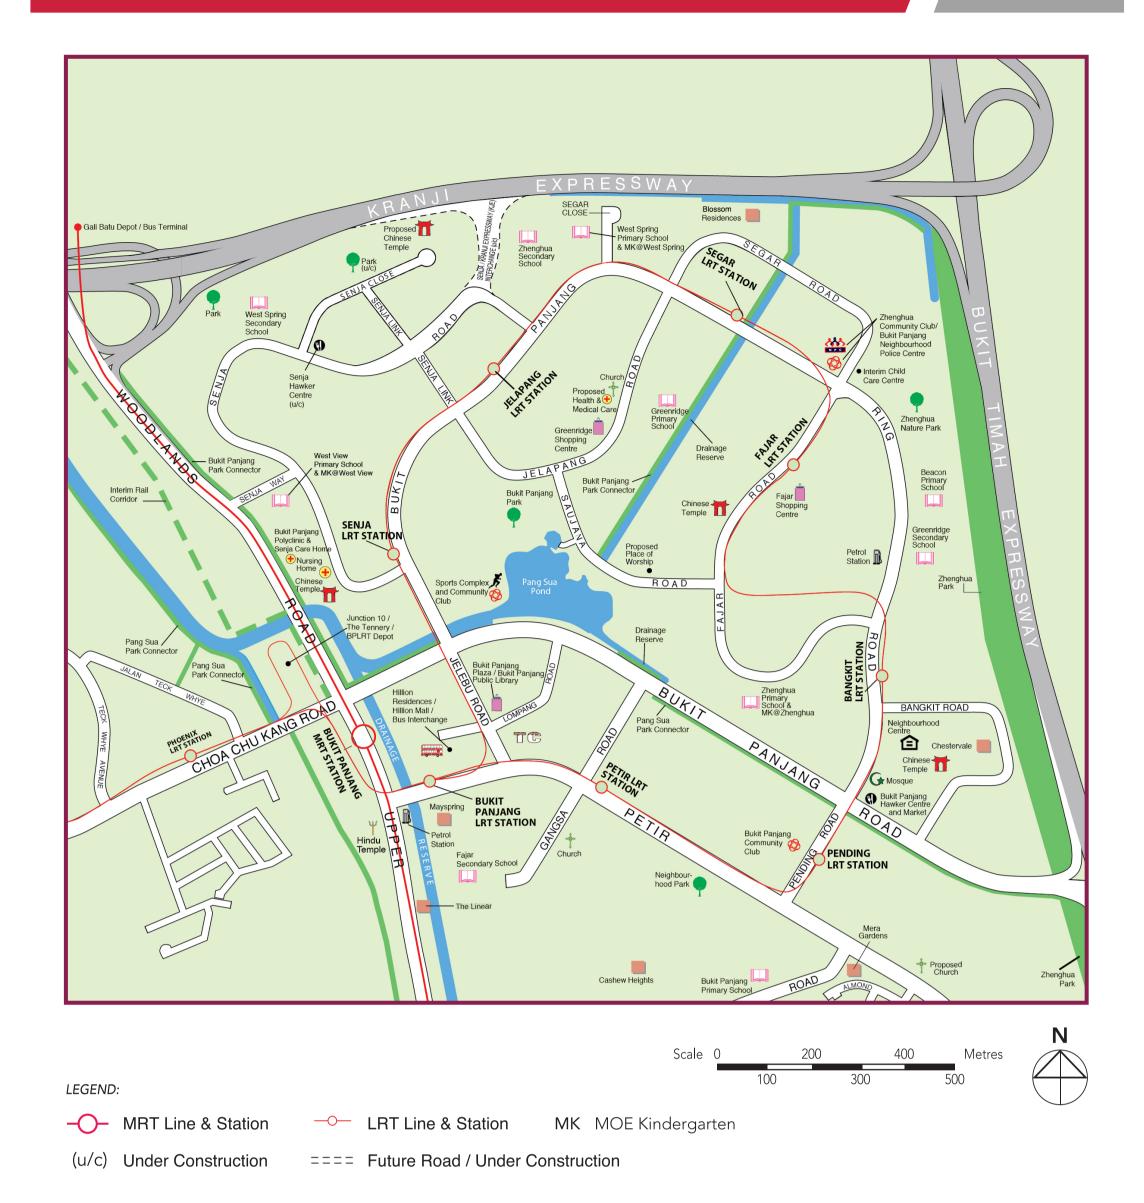

Residents will be served by Jelapang LRT station, which is within walking distance from the development, and it connects residents to the Bukit Panjang Downtown Line.

Senja Ridges will be served by Zhenghua Community Club. Check out the activities organised by them via **Facebook!** 