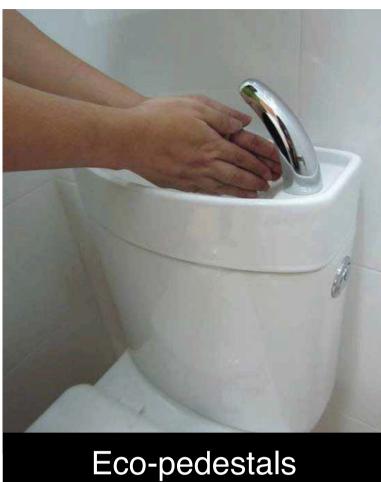

# **Eco-Friendly Living**

To encourage a "green" lifestyle, Senja Ridges is designed with several eco-friendly features. These include separate chutes for recyclable waste; regenerative lifts and motion sensor controlled energy efficient lighting at staircases to reduce energy consumption; eco-pedestals in bathrooms to encourage water conservation and bicycle stands to encourage cycling as an environmentally friendly form of transport.