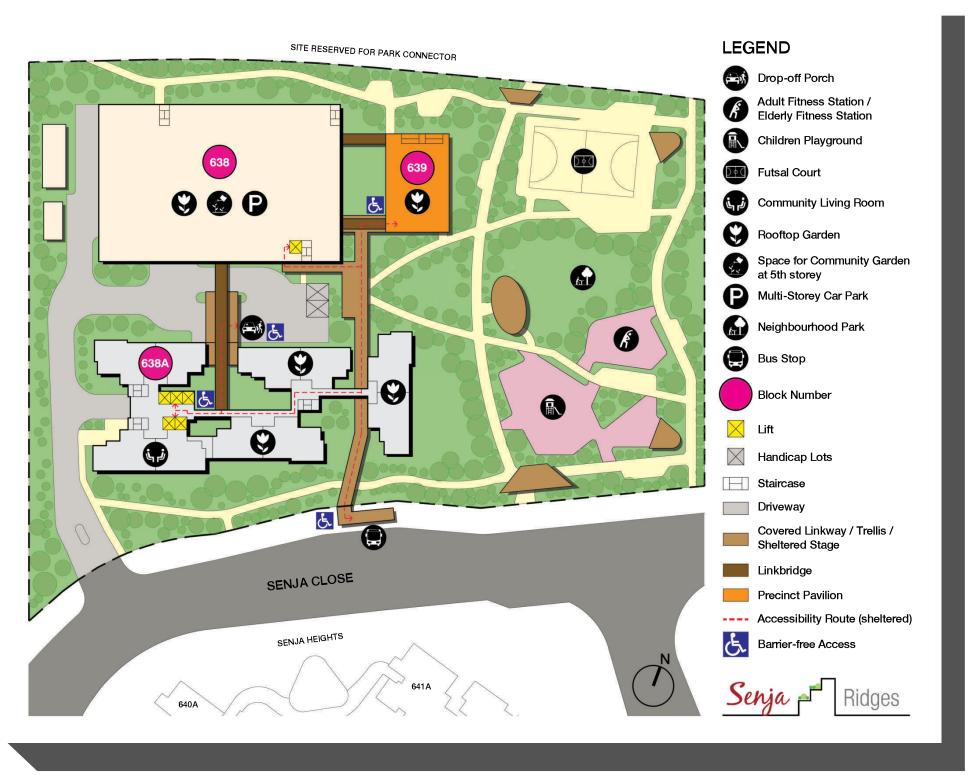

#### Site plan for Senja Ridges

# Conveniences at Your Doorstep

Senja Ridges will come with a range of facilities such as a precinct pavilion, community living room and rooftop gardens. Residents can also find outdoor recreational facilities including a futsal court, children's playground as well as adult and elderly fitness station at the neighbourhood park located next to the development.