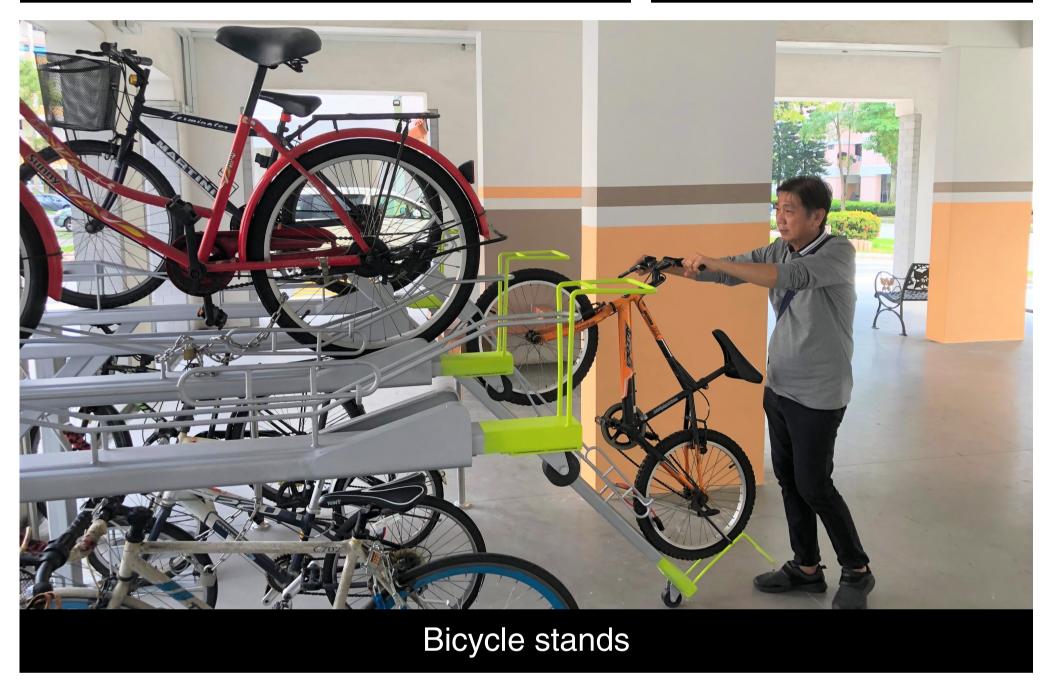

## **Eco-Friendly Living**

To encourage a "green" lifestyle, Senja Valley is designed with several eco-friendly features. These include separate chutes for recyclable waste; regenerative lifts and motion sensor-controlled energy efficient lighting at staircases to reduce energy consumption; eco-pedestals in bathrooms to encourage water conservation and bicycle stands to encourage cycling as an environmentally friendly form of transport.