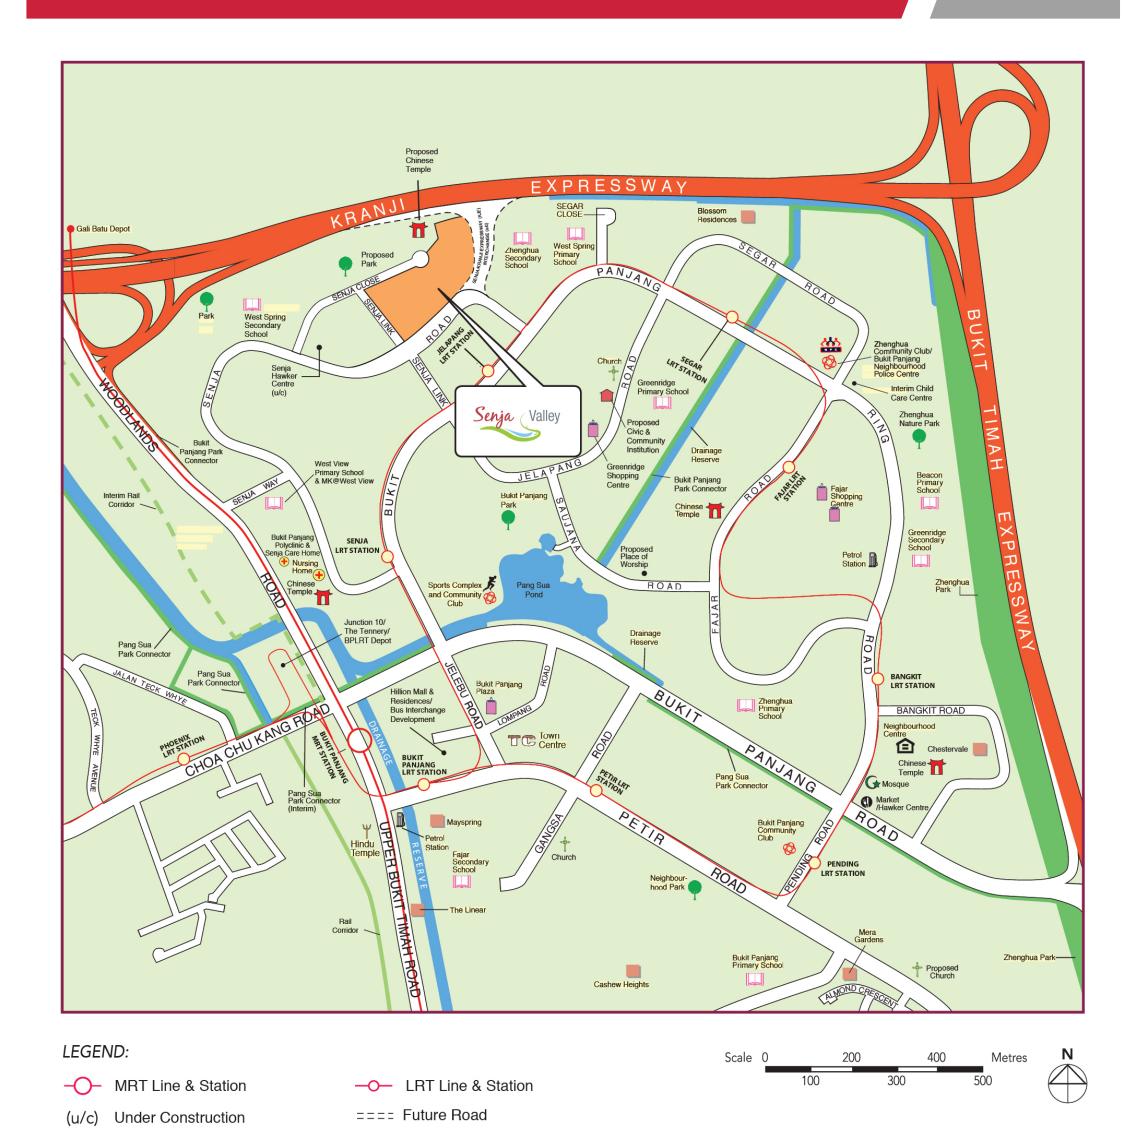

In addition, residents will be served by Jelapang LRT station, which is within walking distance from the development, and connects residents to the Bukit Panjang MRT station.

Senja Valley will be served by Zhenghua Community Club. Check out the activities organised by the community club via **Facebook**!

Find out more about your neighbourhood and explore the interesting **Heartland Spots** within your Town through the 360-degree virtual tours!