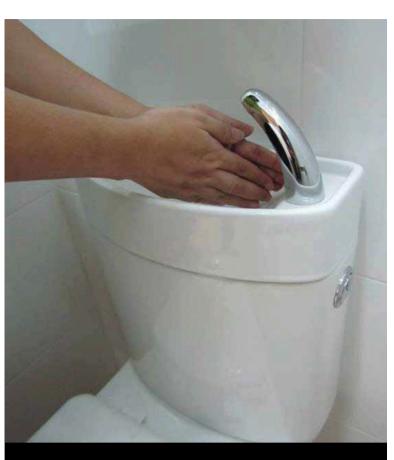

## **Eco-Friendly Living**

To encourage a "green" lifestyle, Senja Valley is designed with several eco-friendly features. These include separate chutes for recyclable waste; regenerative lifts and motion sensor-controlled energy efficient lighting at staircases to reduce energy consumption; eco-pedestals in bathrooms to encourage water conservation and bicycle stands to encourage cycling as an environmentally friendly form of transport.

Eco-pedestals

© 2021 Housing & Development Board. All rights reserved.