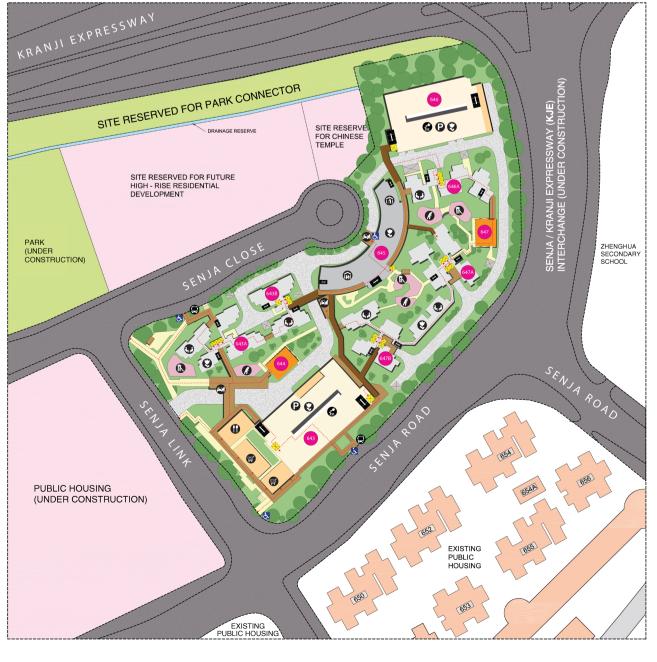

#### Site plan for Senja Valley

### **Nearby Facilities**

Senja Valley comes with a range of facilities to allow residents to enjoy daily conveniences at their doorstep. There will be an eating house, supermarket, shops, as well as a childcare centre and elderly facility within the development. Residents can also enjoy more food options at the Senja Hawker Centre nearby when it opens in 3Q2022.

In addition, residents will be served by Jelapang LRT station, which is within walking distance from the development, and connects residents to the Bukit Panjang MRT station.

Senja Valley will be served by Zhenghua Community Club. Check out the activities organised by the community club via **Facebook**!