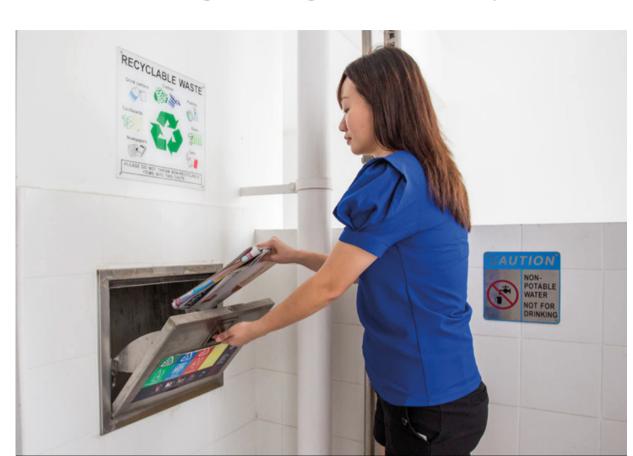

## **Eco-Friendly Living**

To encourage a "green" lifestyle, Senja Valley is designed with several eco-friendly features. These include separate chutes for recyclable waste; regenerative lifts and motion sensor-controlled energy efficient lighting at staircases to reduce energy consumption; eco-pedestals in bathrooms to encourage water conservation and bicycle stands to encourage cycling as an environmentally friendly form of transport.