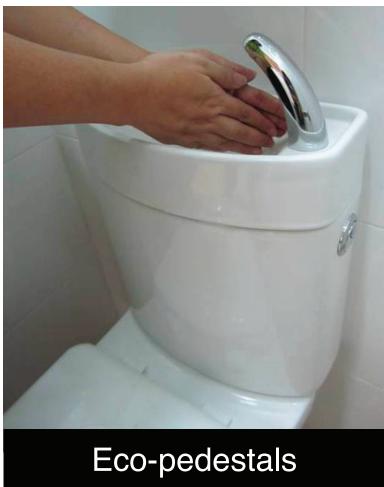

# **Eco-Friendly Living**

To encourage an eco-friendly lifestyle, Sky Vista @ Bukit Batok is designed with several eco-friendly features:

- Separate chutes for recyclable waste
- Motion sensor-controlled energy efficient lighting at staircases to reduce energy consumption
- Regenerative lifts to reduce energy consumption
- Eco-pedestals in bathrooms to encourage water conservation
- Bicycle stands to encourage cycling as an environmentally friendly form of transport
- Parking spaces to facilitate future provision of EV charging
- Use of sustainable and recycled products in the development