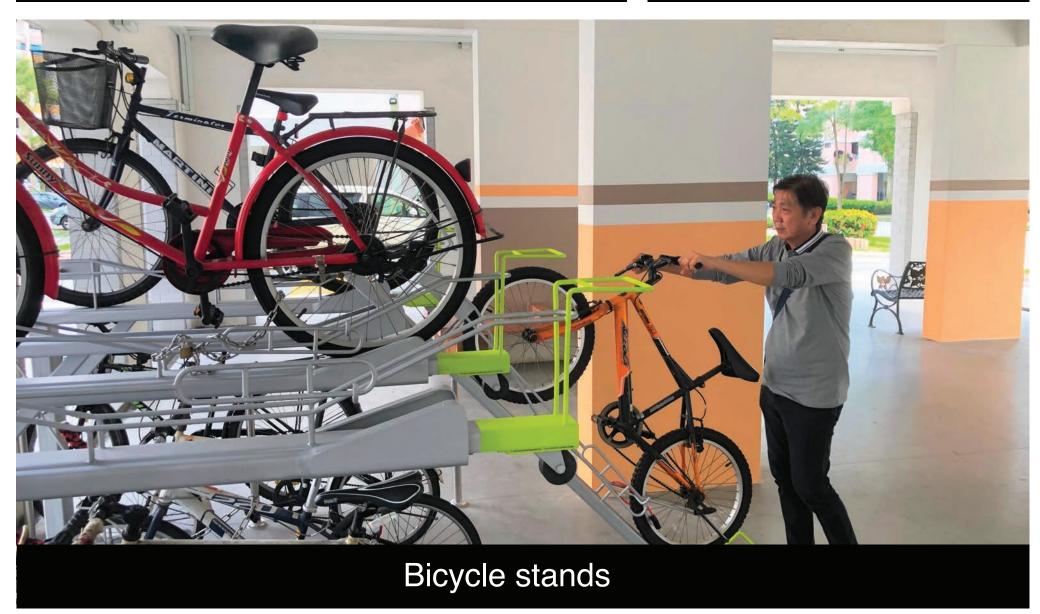

# **Eco-Friendly Living**

To encourage an eco-friendly lifestyle, Sky Vista @ Bukit Batok is designed with several eco-friendly features:

- Separate chutes for recyclable waste
- Motion sensor-controlled energy efficient lighting at staircases to reduce energy consumption
- Regenerative lifts to reduce energy consumption
- Eco-pedestals in bathrooms to encourage water conservation
- Bicycle stands to encourage cycling as an environmentally friendly form of transport
- Parking spaces to facilitate future provision of EV charging
- Use of sustainable and recycled products in the development