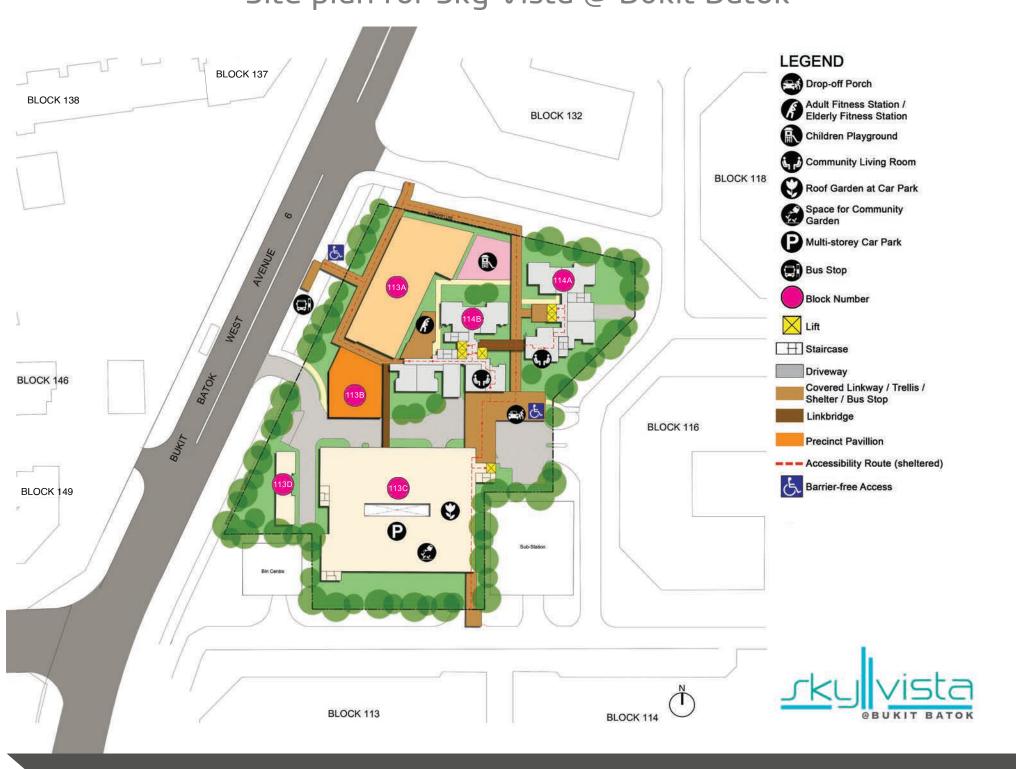

组屋共有257个二房 式灵活单位和三房式组屋单位 ,是所在区域最高的建筑之一 Sky Vista @ Bukit Batok terletak di Bukit Batok West Avenue 6. Presint ini terdiri daripada sebuah (1) blok setinggi 28 tingkat dan satu lagi blok berperingkat antara 23 hingga 28 tingkat. Projek ini menempatkan 257 unit flat 2 bilik Fleksi dan 3 bilik, ia merupakan antara yang tertinggi dalam kawasan sekitarnya.

Sky Vista @ Bukit Batok புக்கிட் பாத்தோக் வெஸ்ட் அவென்யு 6 நெடுக அமைந்துள்ளதுன். இந்த மேம்பாடு 28-மாடி உயரம் கொண்ட ஒரு குடியிருப்புப் புளோக்கையும், 23 முதல் 28 மாடிகள் வரையிலான மற்றொரு குடியிருப்புப் புளோக்கையும் உள்ளடக்கியுள்ளது. இந்த 2 குடியிருப்புப் புளோக்குகளில் 2-அறை ஃப்ளெக்ஸி மற்றும் 3-அறை வீடுகள் என 257 வீடுகள் உள்ளன, மேலும் சுற்றியுள்ள பகுதியிலேயே மிக் உயரமானவற்றில் இந்த மேம்பாடும் ஒன்று.

#### Site plan for Sky Vista @ Bukit Batok



## **Nearby Facilities**



Sky Vista @ Bukit Batok has a range of facilities to allow residents to enjoy daily conveniences at their doorstep, including children's playgrounds, and adult and elderly fitness stations.

Residents can also visit Bukit Batok Central Park and Bukit Batok Sports Hub for their leisure outdoor activities. Residents with school-going children can consider enrolling their children in nearby schools such as Princess Elizabeth Primary School, Bukit Batok Secondary School, and Millennia Institute.

The town also houses medical facilities such as Bukit Batok Polyclinic, and retail amenities such as Bukit Batok West Shopping Centre and West Mall to meet residents' daily needs.

Sky Vista @ Bukit Batok is a well-connected development. Please refer to the Land Transport