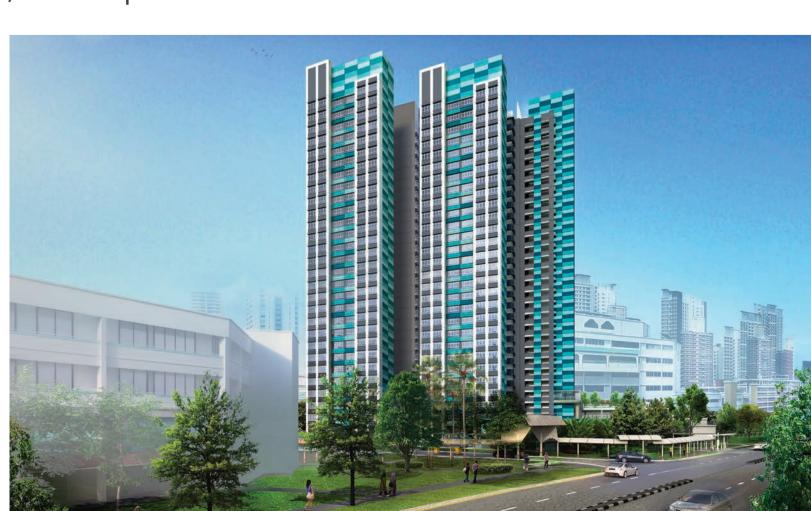

### **SKY VISTA @ BUKIT BATOK**

#### **Urban Retreat**

Sky Vista @ Bukit Batok is located along Bukit Batok West Avenue 6. The precinct comprises one (1) block that is 28-storeys tall and another staggered block ranging from 23 to 28 storeys. The project which house 257 units of 2-room Flexi and 3-room flats, is one of the tallest in its vicinity.