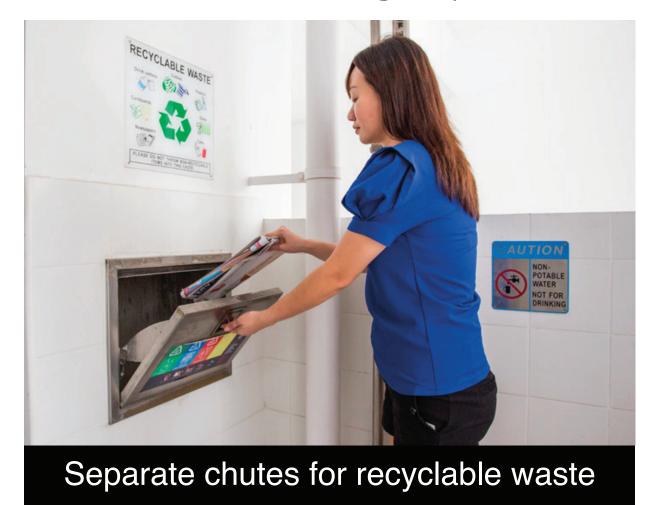

# **Eco-Friendly Living**

To encourage an eco-friendly lifestyle, Sky Vista @ Bukit Batok is designed with several eco-friendly features:

- Separate chutes for recyclable waste
- Motion sensor-controlled energy efficient lighting at staircases to reduce energy consumption
- Regenerative lifts to reduce energy consumption
- Eco-pedestals in bathrooms to encourage water conservation
- Bicycle stands to encourage cycling as an environmentally friendly form of transport
- Parking spaces to facilitate future provision of EV charging
- Use of sustainable and recycled products in the development