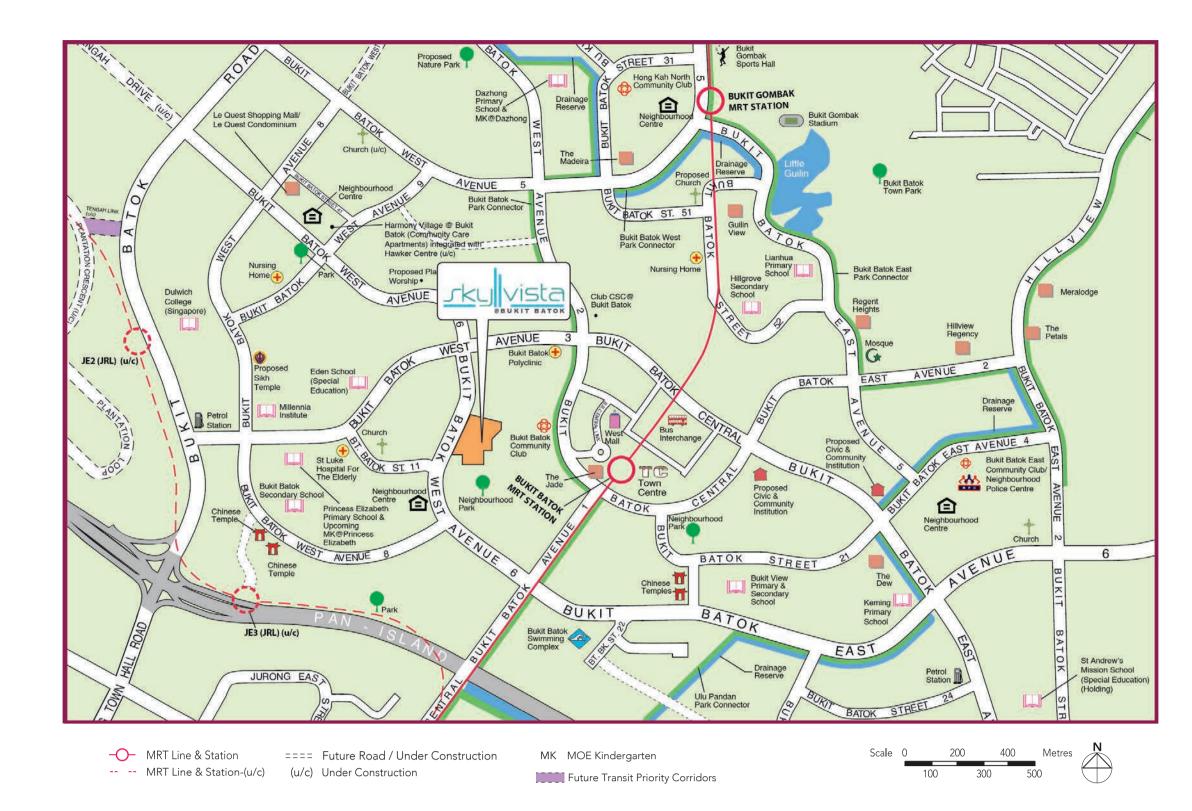

## **Nearby Facilities**

Sky Vista @ Bukit Batok has a range of facilities to allow residents to enjoy daily conveniences at their doorstep, including children's playgrounds, and adult and elderly fitness stations.

Residents can also visit Bukit Batok Central Park and Bukit Batok Sports Hub for their leisure outdoor activities. Residents with school-going children can consider enrolling their children in nearby schools such as Princess Elizabeth Primary School, Bukit Batok Secondary School, and Millennia Institute.

The town also houses medical facilities such as Bukit Batok Polyclinic, and retail amenities such as Bukit Batok West Shopping Centre and West Mall to meet residents' daily needs.

Sky Vista @ Bukit Batok is a well-connected development. Please refer to the Land Transport Authority's **Your Sky Vista** @ **Bukit Batok Travel Guide** for your transport information.

Residents in Sky Vista @ Bukit Batok will be served by the Bukit Batok Community Club. Check out the activities organised by them via **Facebook!** 

Find out more about your neighbourhood and explore the interesting **Heartland Spots** within your Town through the 360-degree virtual tours!