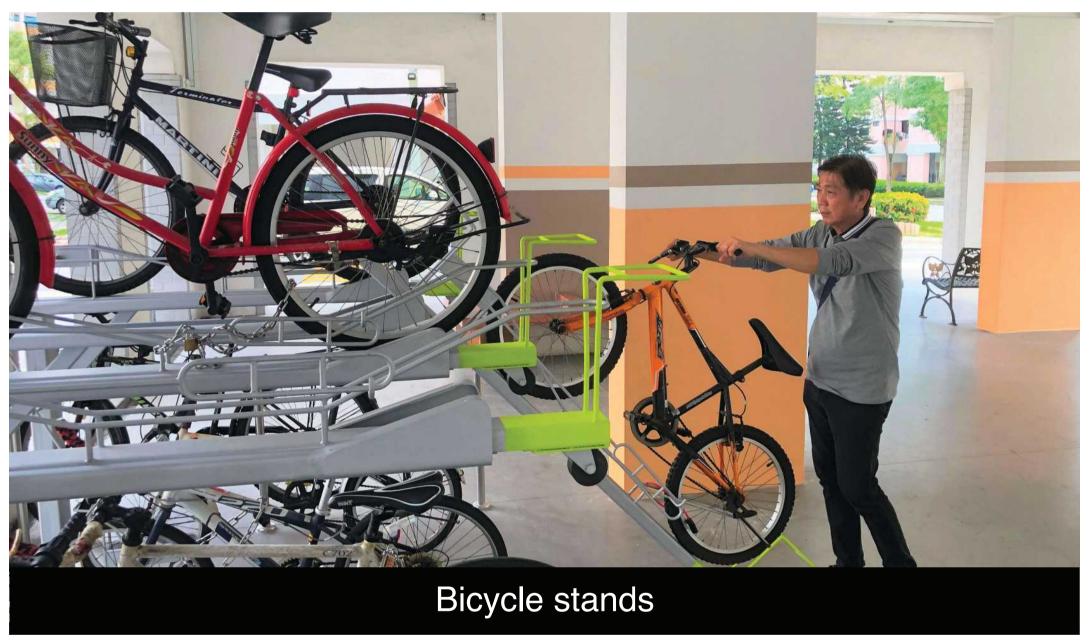

## **Eco-Friendly Living**

To encourage an eco-friendly lifestyle, the development is designed with several eco-friendly features such as separate chutes for recyclable waste; eco-pedestals in bathrooms to encourage water conservation; Pneumatic Waste Conveyance System (PWCS) to provide cleaner waste disposal; and bicycle stands to promote cycling as an environmentally friendly mode of transport.