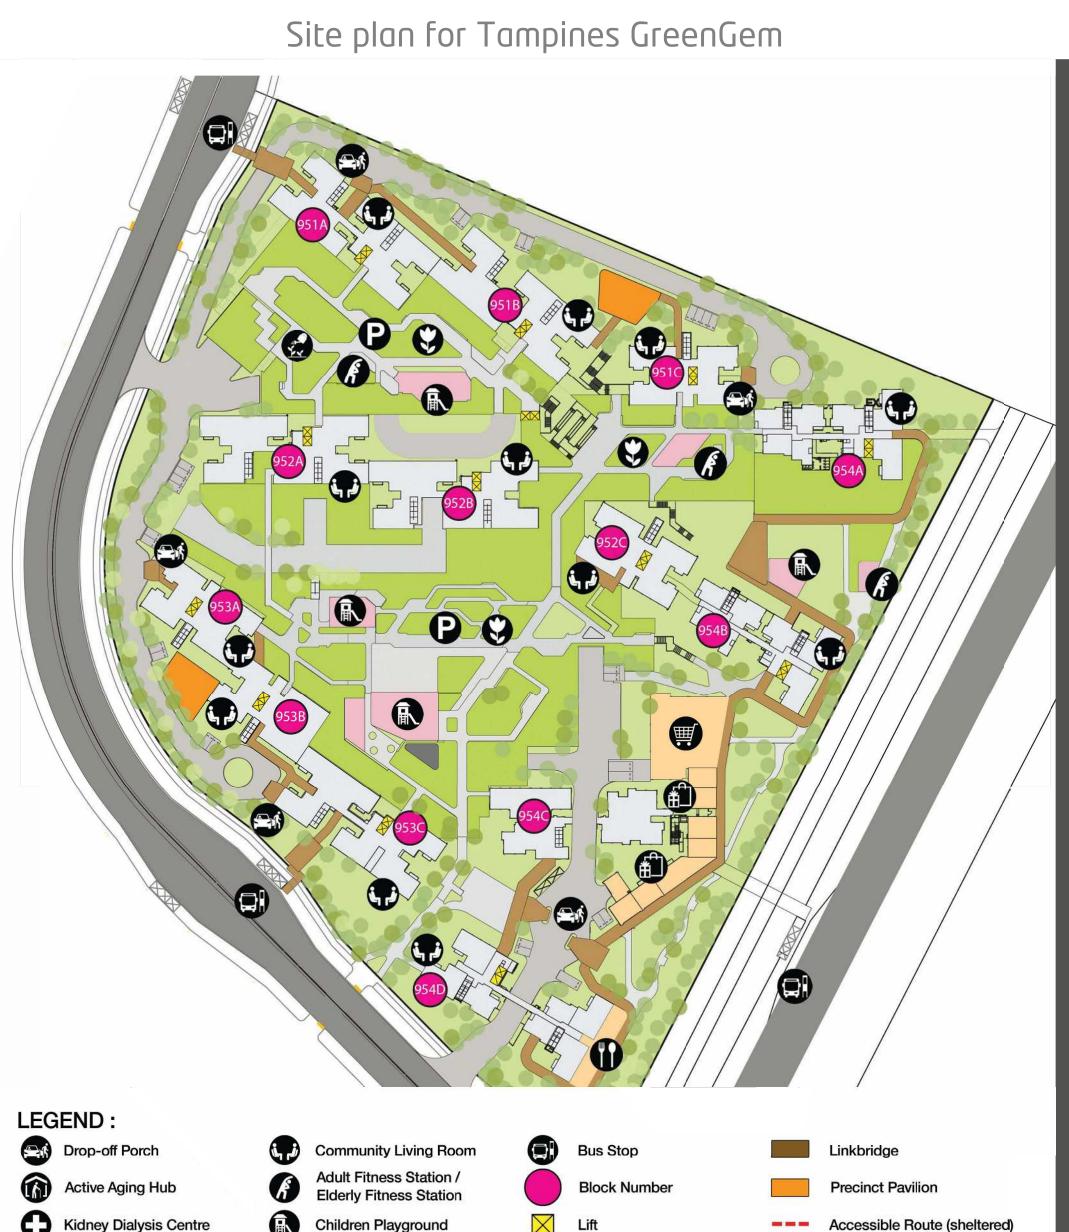

#### Green Living

Bounded by Bedok Reservoir Road and Tampines Street 96, Tampines GreenGem comprises 13 residential blocks with 1,086 units of 2-room Flexi, 3-, 4-, and 5-room flats. Tampines GreenGem's name is inspired by the development's surroundings, such as the tranquil Bedok Reservoir Park, park connectors, and other nature spots in the town.

Kidney Dialysis Centre

Shops

Supermarket

Eating House / Restaurant

Children Playground

Rooftop Garden

Community Garden

Multi-storey Car Park

Lift

**Driveway** Covered Linkway /

Trellis / Shelter

**Barrier-free Access** 

## Conveniences at your Doorstep

Within Tampines GreenGem, there will be commercial facilities including an eating house, shops, and a supermarket to provide daily conveniences to the residents. There will also be a preschool and residents can look forward to outdoor recreational facilities such as playgrounds, and adult and elderly fitness stations.

=== Under Construction/Future Road

Residents can also enjoy the recreational offerings in the area, such as Bedok Reservoir Park and Tampines Park Connector which links users from Bedok Reservoir Park to Pasir Ris Park.