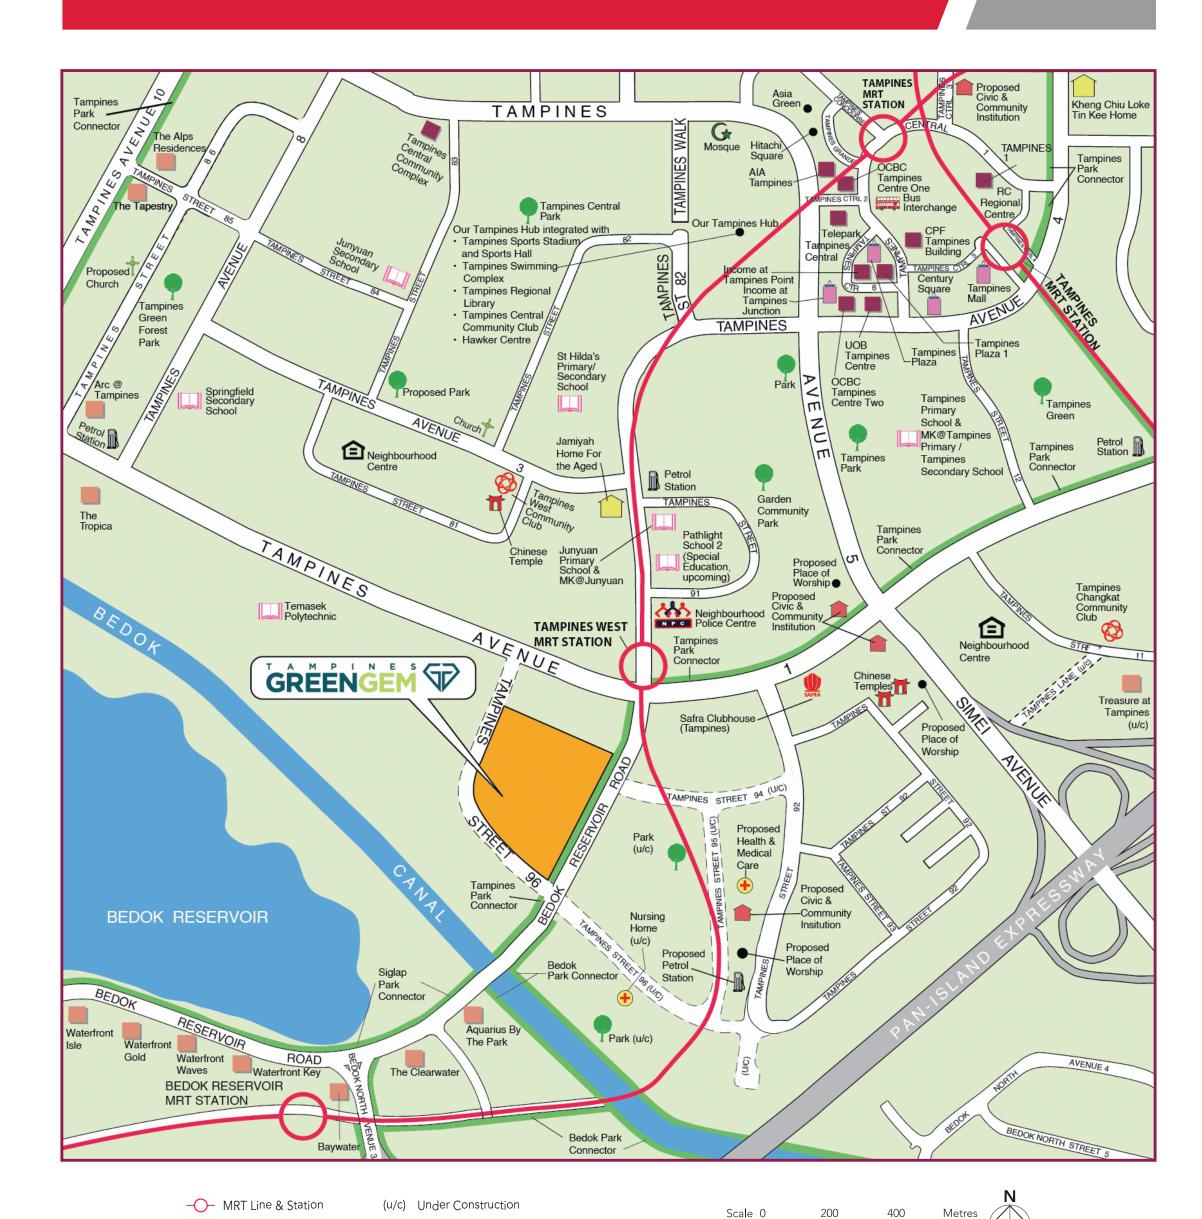

#### Green Living

Bounded by Bedok Reservoir Road and Tampines Street 96, Tampines GreenGem comprises 13 residential blocks with 1,086 units of 2-room Flexi, 3-, 4-, and 5-room flats. Tampines GreenGem's name is inspired by the development's surroundings, such as the tranquil Bedok Reservoir Park, park connectors, and other nature spots in the town.

## Conveniences at your Doorstep

Within Tampines GreenGem, there will be commercial facilities including an eating house, shops, and a supermarket to provide daily conveniences to the residents. There will also be a preschool and residents can look forward to outdoor recreational facilities such as playgrounds, and adult and elderly fitness stations.

=== Under Construction/Future Road

Residents can also enjoy the recreational offerings in the area, such as Bedok Reservoir Park and Tampines Park Connector which links users from Bedok Reservoir Park to Pasir Ris Park.

Travelling to and from Tampines GreenGem is quick, convenient and easy. Located near to Tampines West MRT Station, residents can connect to other transport nodes such as Tampines MRT station and bus interchange at Tampines Regional Centre. There are many shopping, dining and recreational amenities in Tampines Town. Please refer to the Land Transport Authority's **Your Tampines GreenGem Travel Guide** for the transport connections in your development.