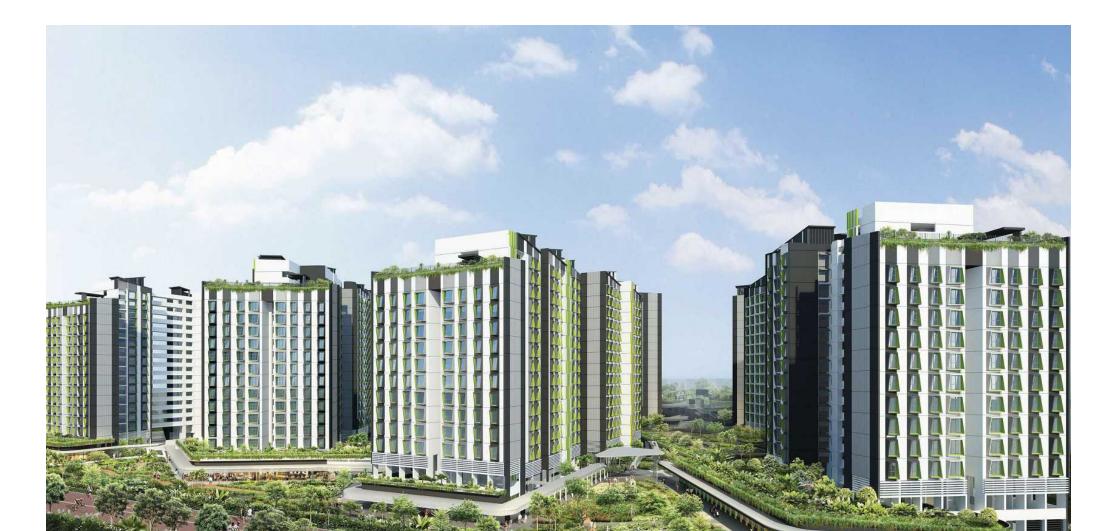

#### Green Living

Bounded by Bedok Reservoir Road and Tampines Street 96, Tampines GreenGem comprises 13 residential blocks with 1,086 units of 2-room Flexi, 3-, 4-, and 5-room flats. Tampines GreenGem's name is inspired by the development's surroundings, such as the tranquil Bedok Reservoir Park, park connectors, and other nature spots in the town.

# Delightful Homes

— LRT Line & Station

Tampines GreenGem comprises 2-room Flexi, 3-, 4- and 5-room flats, and they are built using the Prefabricated Prefinished Volumetric Construction (PPVC) method.

The 2-room Flexi flats come in two sizes (38 sqm and 46 sqm) and are available either on a 99-year lease or short-lease. These flats come with: