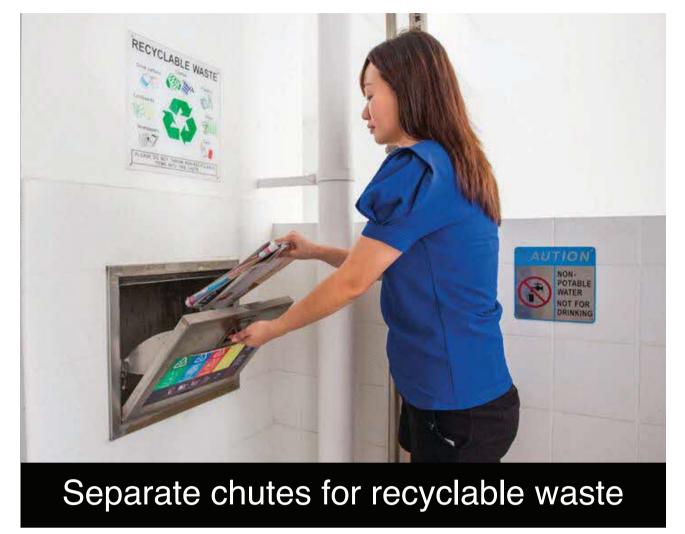

## **Eco-Friendly Living**

To encourage an eco-friendly lifestyle, the development is designed with several eco-friendly features such as separate chutes for recyclable waste; eco-pedestals in bathrooms to encourage water conservation; Pneumatic Waste Conveyance System (PWCS) to provide cleaner waste disposal; and bicycle stands to promote cycling as an environmentally friendly mode of transport.