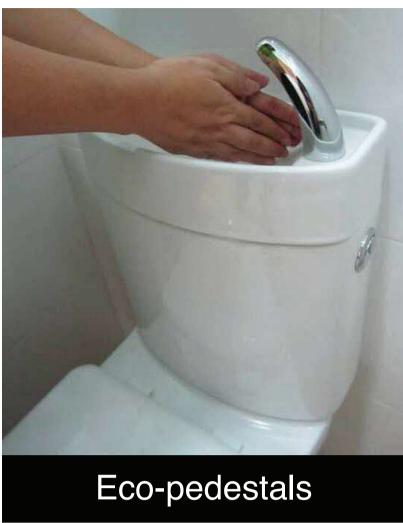

## **Eco-Friendly Living**

To encourage an eco-friendly lifestyle, the development is designed with several eco-friendly features such as separate chutes for recyclable waste; eco-pedestals in bathrooms to encourage water conservation; Pneumatic Waste Conveyance System (PWCS) to provide cleaner waste disposal; and bicycle stands to promote cycling as an environmentally friendly mode of transport.