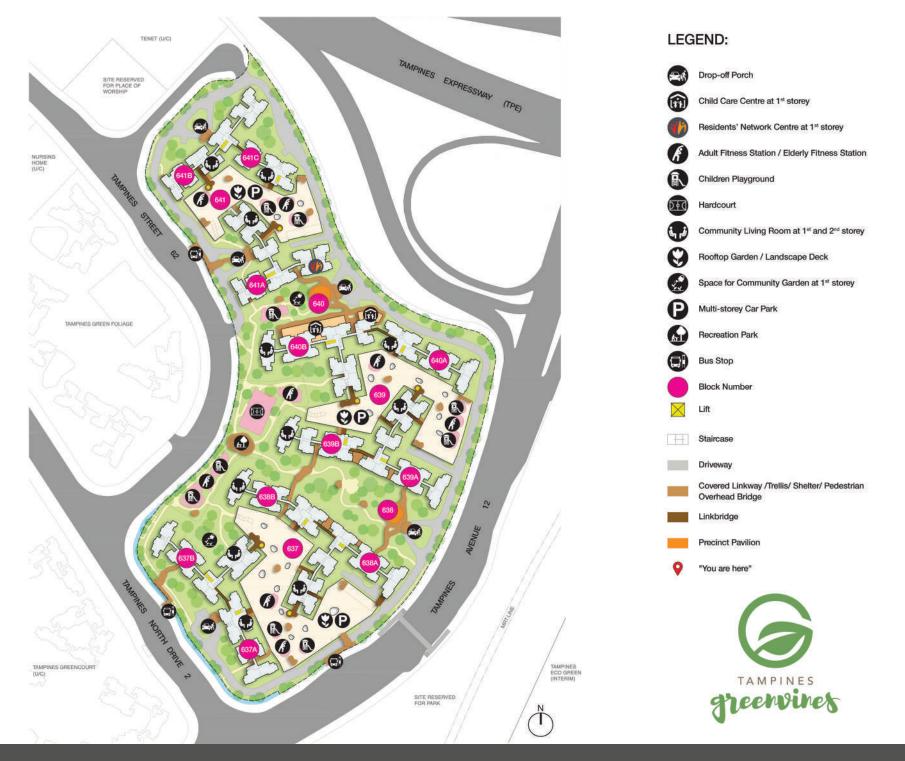

#### Site plan for Tampines GreenVines

## At Home Amongst Greenery

Comprising eleven (11) residential blocks ranging from 8 to 14 storeys, Tampines GreenVines is a green sanctuary richly layered with various plants and landscaping nestled within Tampines North.

Tampines GreenVines is surrounded by several neighbourhood parks which allow residents to reconnect to nature and escape from the bustle of Tampines town.

Within Tampines GreenVines, residents have easy access to a Child Care Centre and a Residents' Network Centre where neighbours can take part in community events together.