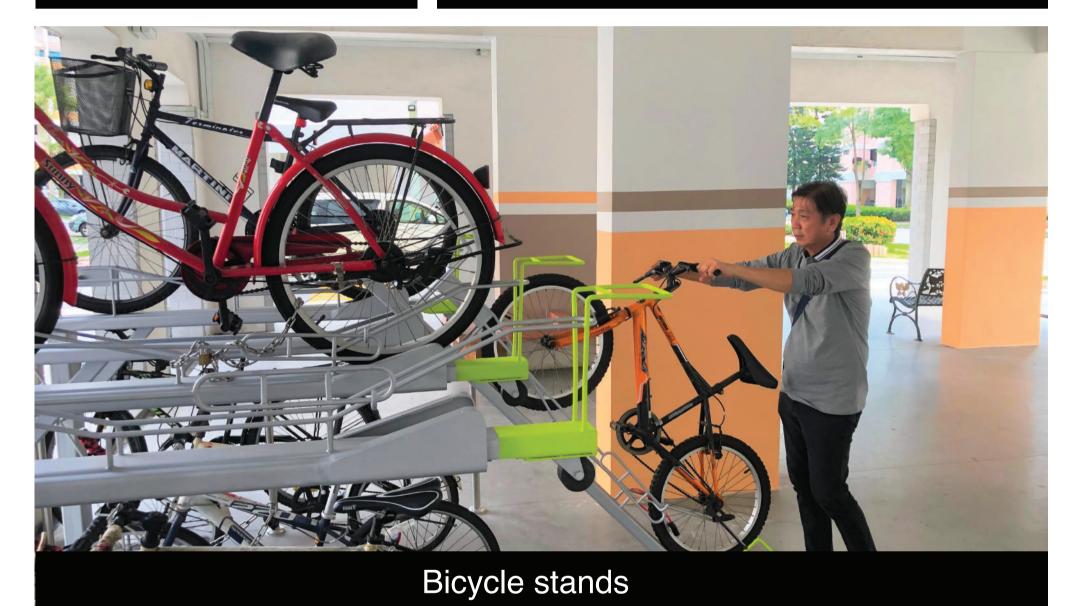

# **Eco-Friendly Living**

To encourage a 'green' lifestyle, Tampines GreenVines is designed with several eco-friendly features separate chutes for recyclable wastes; motion sensor-controlled energy efficient lighting at staircases to reduce energy consumption; eco-pedestals in bathrooms to enable water conversation; and bicycle stands to encourage cycling as an environmentally friendly form of transport.