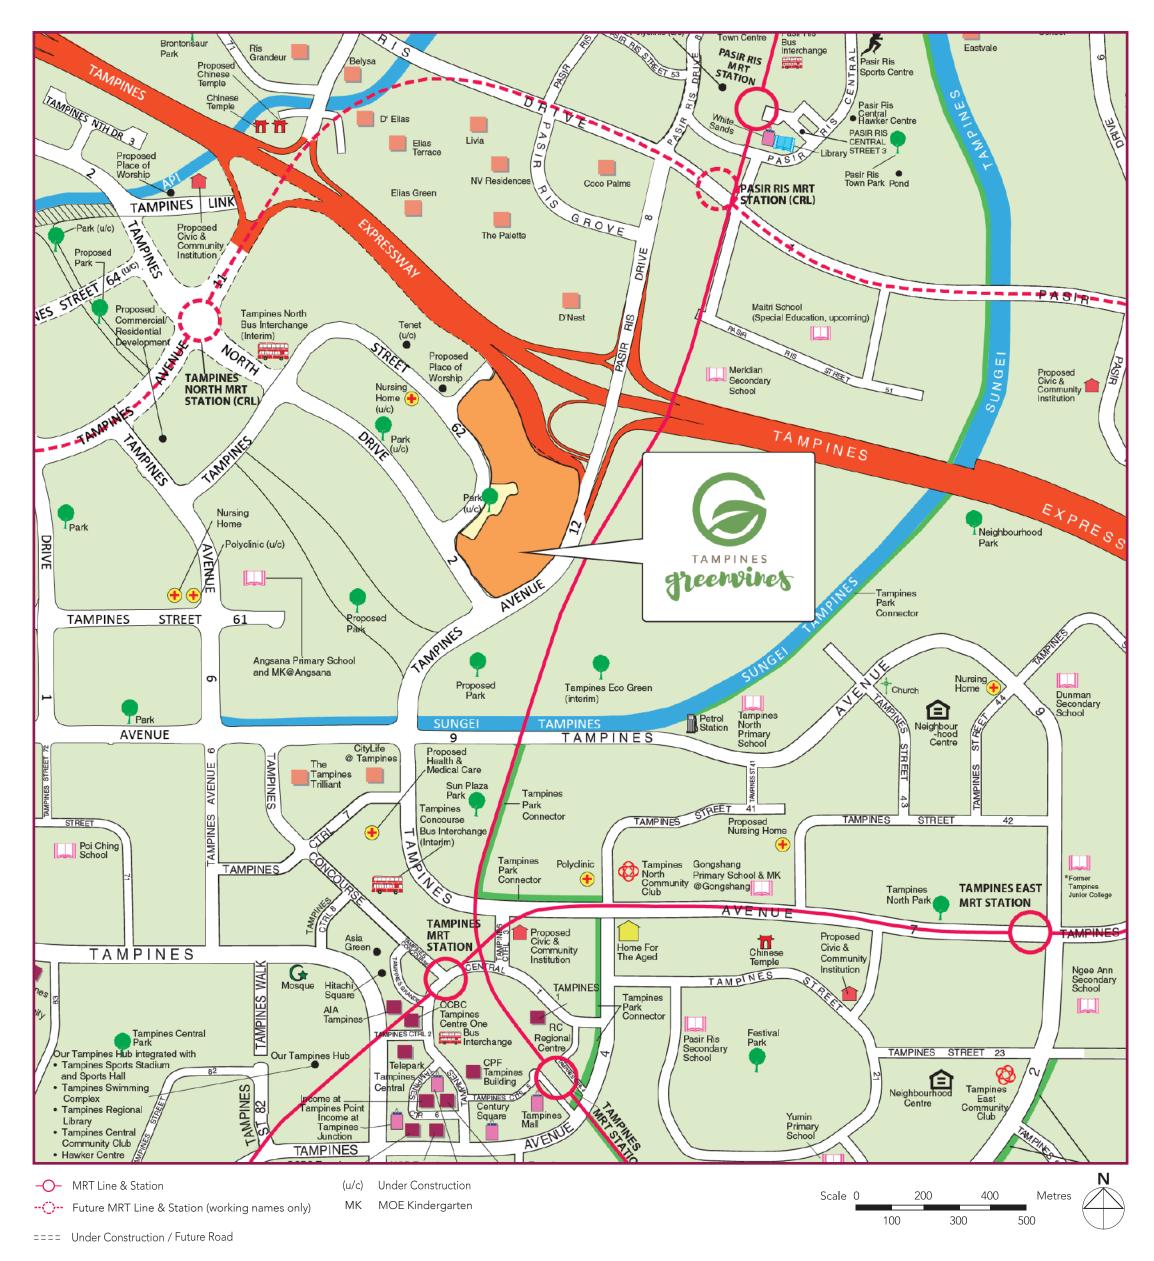

### **Conveniences at Your Doorstep**

Located at a short distance from Tampines MRT station, residents can find daily conveniences. Major arterial roads such as Tampines Expressway (TPE) are also a short drive from the development. Please refer to the Land Transport Authority's **Your Tampines GreenVines Travel Guide** to find out more about the transport connections in your development.

Tampines GreenVines is surrounded by several neighbourhood parks which allow residents to reconnect to nature and escape from the bustle of Tampines town.

Within Tampines GreenVines, residents have easy access to a Child Care Centre and a Residents' Network Centre where neighbours can take part in community events together.