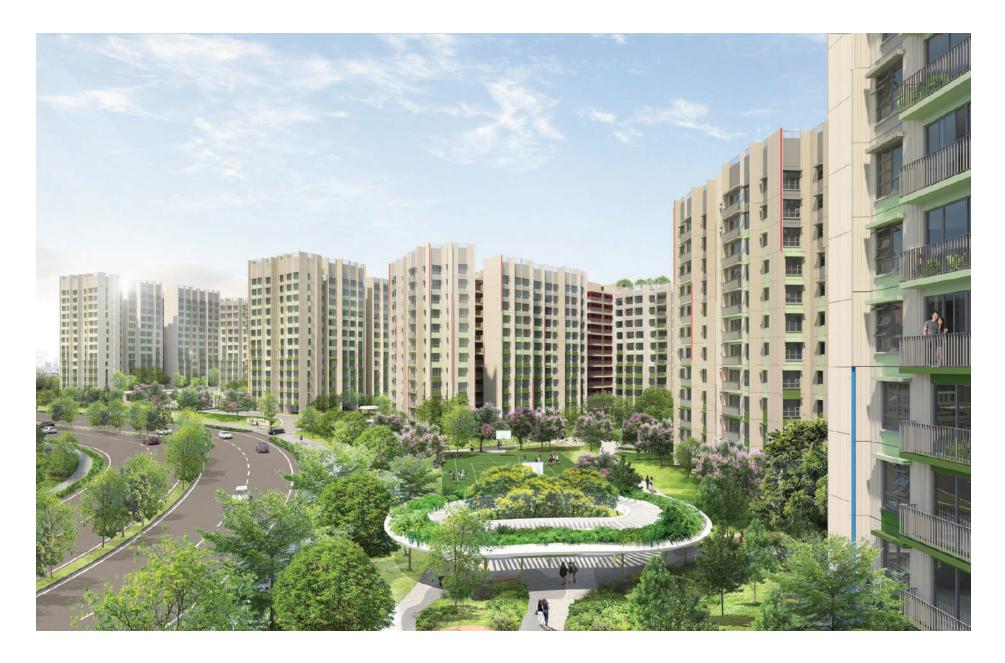

## At Home Amongst Greenery

Comprising eleven (11) residential blocks ranging from 8 to 14 storeys, Tampines GreenVines is a green sanctuary richly layered with various plants and landscaping nestled within Tampines North.

## **Contemporary Homes**

Tampines GreenVines offers 3-, 4-, and 5-room flats.

These flats come with:

•Floor finishes in the kitchen, household shelter, service yard, and bathrooms •Wall tiles in the kitchen and bathrooms