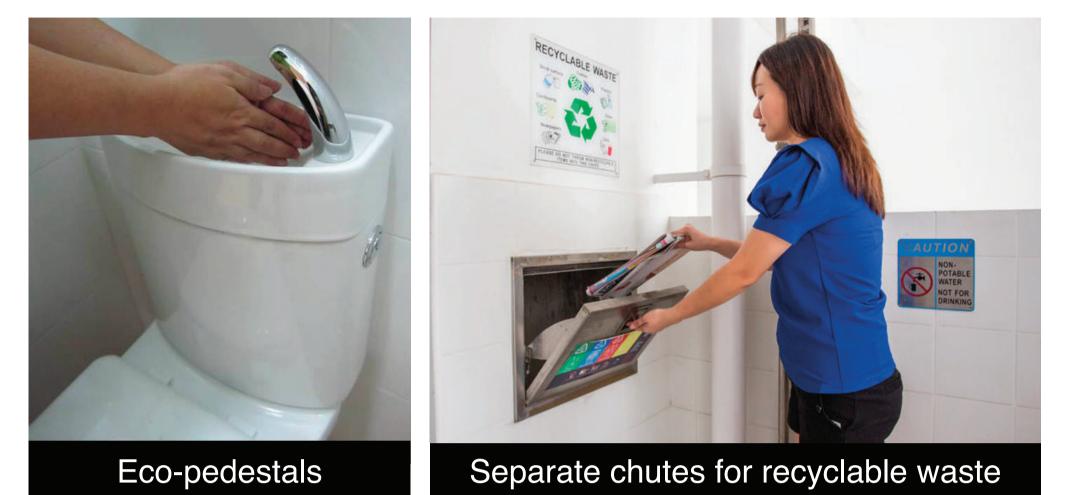

# **Eco-Friendly Living**

To encourage a 'green' lifestyle, Tampines GreenVines is designed with several eco-friendly features separate chutes for recyclable wastes; motion sensor-controlled energy efficient lighting at staircases to reduce energy consumption; eco-pedestals in bathrooms to enable water conversation; and bicycle stands to encourage cycling as an environmentally friendly form of transport.