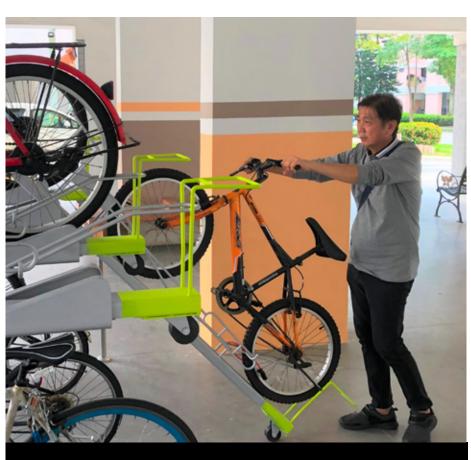

### Smart and Eco-Friendly Living

Tampines GreenGlade is designed with several eco-friendly features to encourage green and sustainable lifestyles among residents. These features include separate chutes for recyclable waste; regenerative lifts to reduce energy consumption; bicycle stands to encourage cycling as an environmentally friendly form of transport; parking spaces to facilitate car-sharing schemes; use of sustainable and recycled products in the development; and ABC Waters design features to clean rainwater and beautify the landscapes.

Separate chutes for recyclable waste

Bicycle stands to encourage cycling

© 2024 Housing & Development Board. All rights reserved.