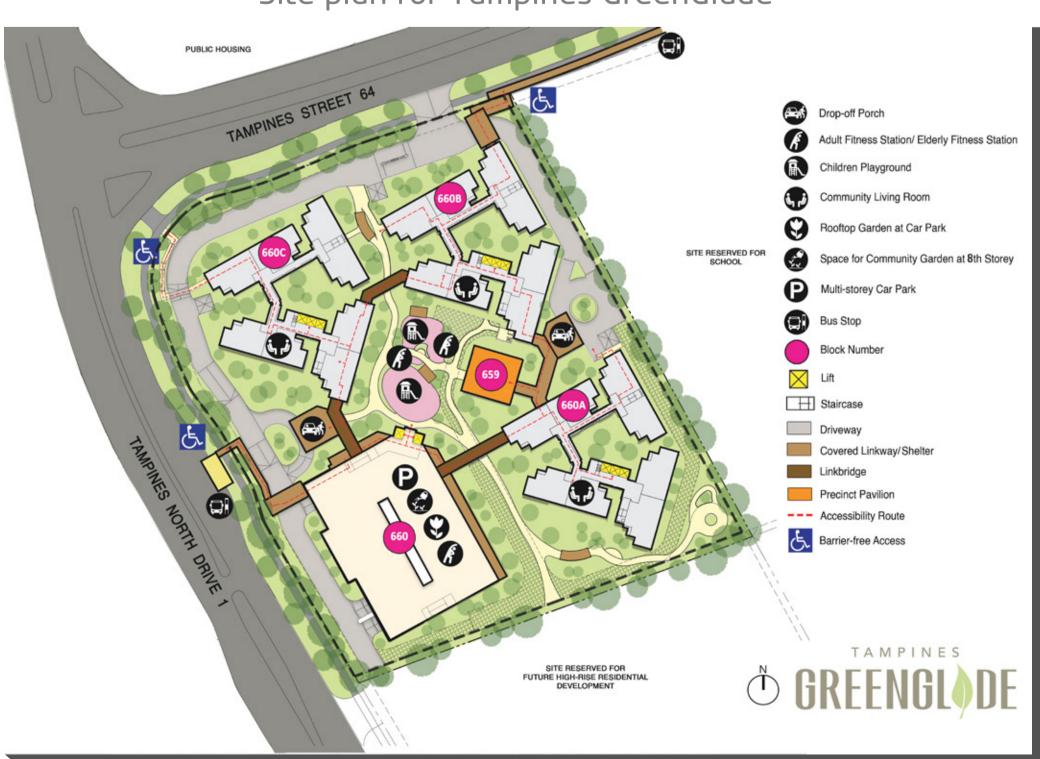

GreenGlade 354 4-அறை மற்றும் 5-அறை வீடுகளை உள்ளடக்கிய மூன்று (3) 16-மாடி குடியிருப்புப் புளோக்குகளுடன் வடிவமைக்கப்பட்டுள்ளது.

இயற்கையான சூழலுக்கிடையே வீடுகளுடனும், நிறைய பசுமை வெளிகளுடனும் காணப்படுவதால் இம்மேம்பாட்டிற்கு "Tampines GreenGlade" என்று பெயர் வைக்கப்பட்டுள்ளது.

Tampines GreenGlade-ன் குடியிருப்பாளர்கள் சுங்கை அபி அபி (Sungei Api Api), புதிய மற்றும் எதிர்காலத்தில் வரவிருக்கும் பூங்காக்கள், எதிர்கால தெம்பனிஸ் நார்த் எம்ஆர்டி நிலையம், மற்றும் தெம்பனிஸ்-ன் தற்போதுள்ள பல வசதிகள் ஆகியவற்றுக்கு அருகே இருப்பார்கள்.

வெளிப்புற கேளிக்கை நடவடிக்கைகளுக்கு பல்வேறு உடற்பயிற்சி நிலையங்கள், விளையாட்டு மைதானங்கள் ஆகியவை உள்ளன. அக்கம்பக்கத்தாருடன் உரையாடி மகிழவும், கலந்துறவாடவும் குடியிருப்புப் புளோக்குகளின் வான் தளங்கள் (Sky terraces) வழிவகுக்கின்றன.

#### Site plan for Tampines GreenGlade



# Conveniences at your Doorstep



Tampines GreenGlade is located close to the future Tampines North MRT station. The Tampines Expressway (TPE) is also a short drive away, connecting residents to other parts of Singapore. Please refer to the Land Transport Authority's **Your Tampines GreenGlade Travel Guide** to find out more about the transport connections around your development.

In the vicinity of Tampines GreenGlade, residents can visit the nearby Giant Hypermart, COURTS Megastore and IKEA store for a variety of dining and shopping options to meet their daily needs. The future Integrated Transport Hub (ITH) across Tampines Avenue 11 will also provide residents with convenient access to public transport and more F&B and retail offerings.

Residents of Tampines GreenGlade may visit th