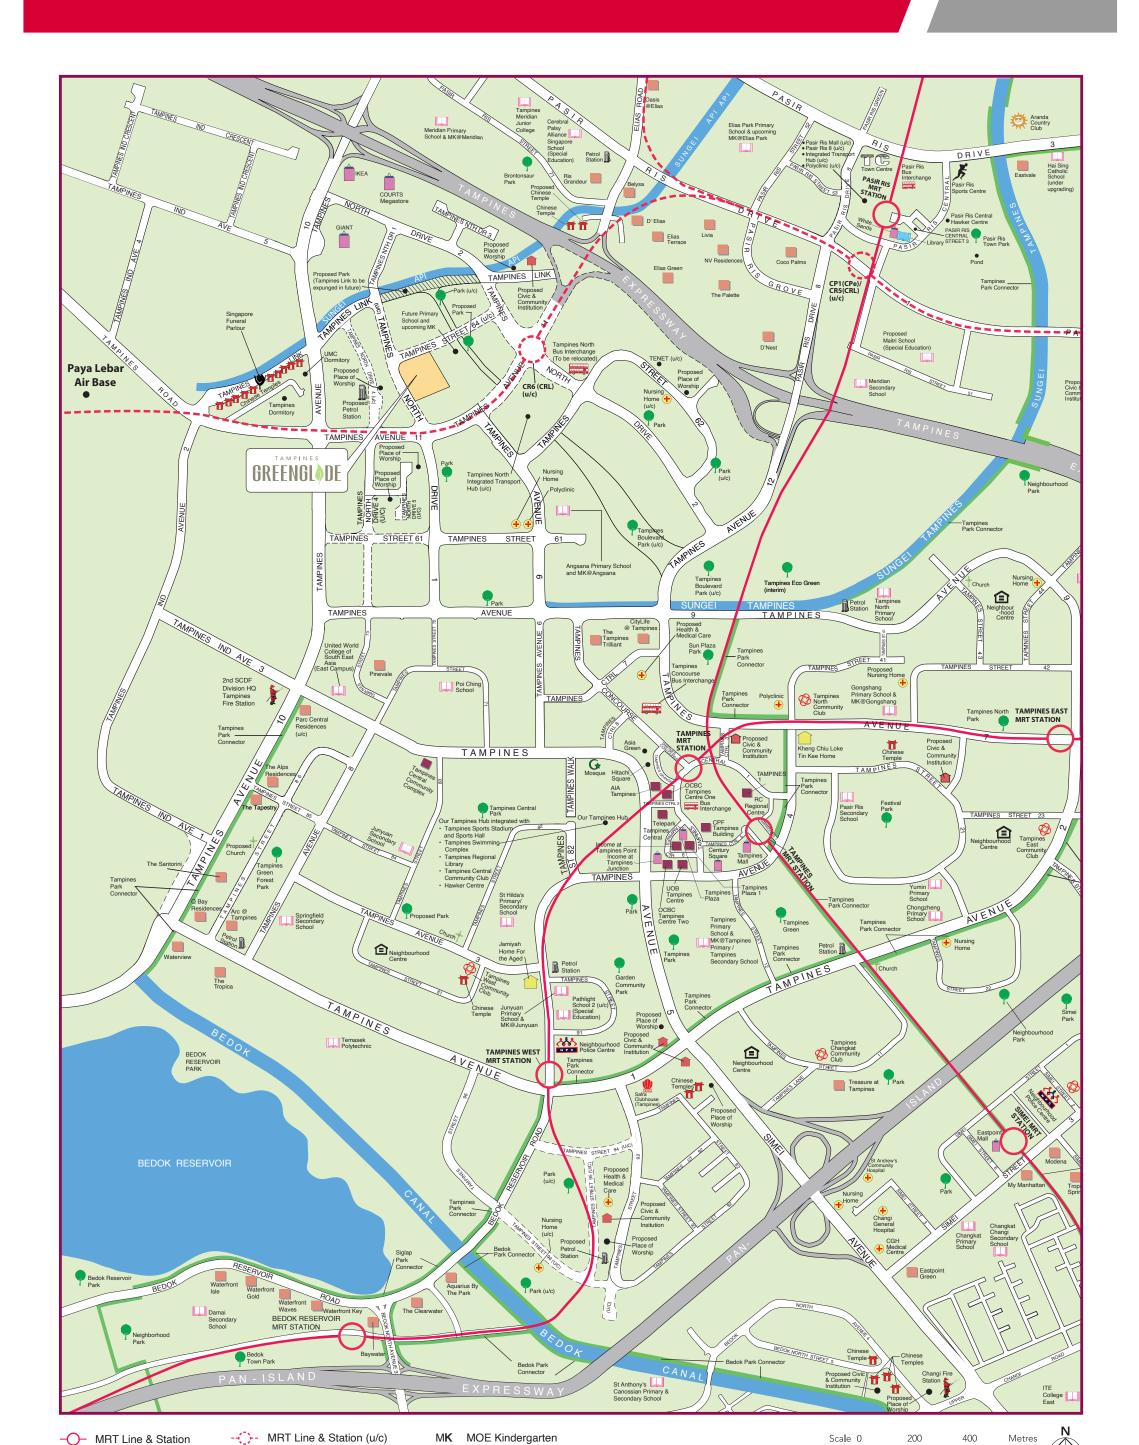

# Conveniences at your Doorstep

Tampines GreenGlade is located close to the future Tampines North MRT station. The Tampines Expressway (TPE) is also a short drive away, connecting residents to other parts of Singapore. Please refer to the Land Transport Authority's **Your Tampines GreenGlade Travel Guide** to find out more about the transport connections around your development.

In the vicinity of Tampines GreenGlade, residents can visit the nearby Giant Hypermart, COURTS Megastore and IKEA store for a variety of dining and shopping options to meet their daily needs. The future Integrated Transport Hub (ITH) across Tampines Avenue 11 will also provide residents with convenient access to public transport and more F&B and retail offerings.

Find out more about your neighbourhood at HDB Map Services by exploring the