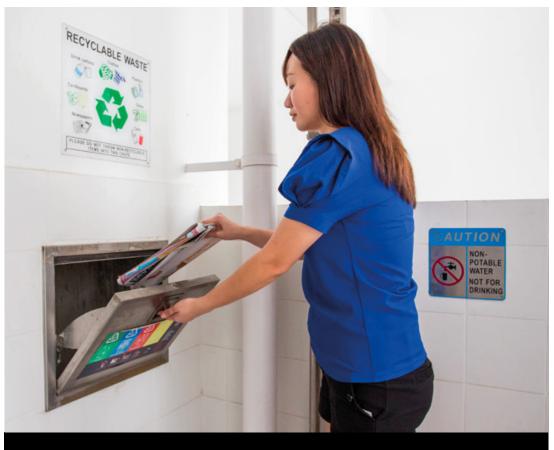

### Smart and Eco-Friendly Living

Tampines GreenGlade is designed with several eco-friendly features to encourage green and sustainable lifestyles among residents. These features include separate chutes for recyclable waste; regenerative lifts to reduce energy consumption; bicycle stands to encourage cycling as an environmentally friendly form of transport; parking spaces to facilitate car-sharing schemes; use of sustainable and recycled products in the development; and ABC Waters design features to clean rainwater and beautify the landscapes.

Separate chutes for recyclable waste

Bicycle stands to encourage cycling

© 2024 Housing & Development Board. All rights reserved.