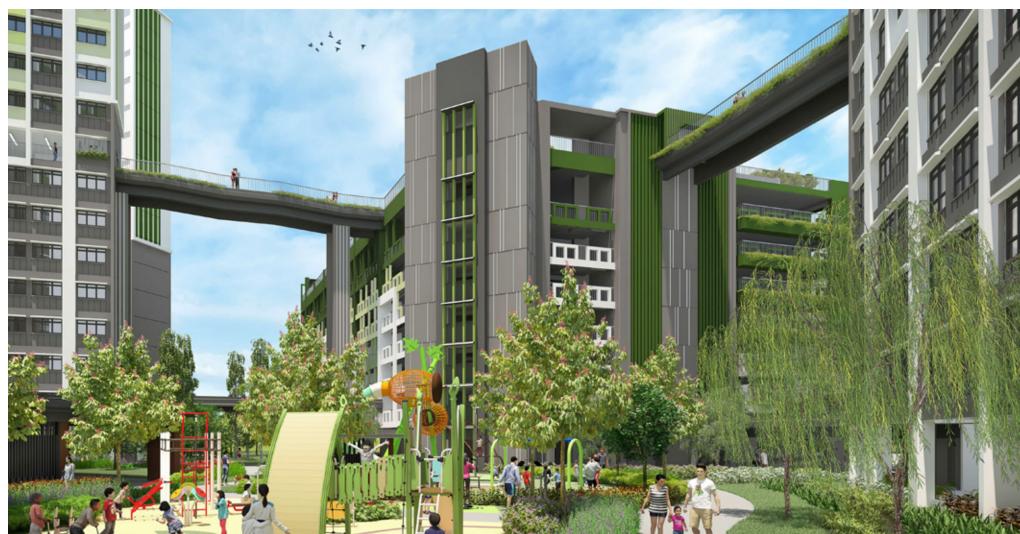

There are various fitness stations and playgrounds for outdoor fun. Sky terraces at the residential blocks create a relaxing and welcoming environment for residents to mingle and chat with their neighbours.

வெளிப்புற கேளிக்கை நடவடிக்கைகளுக்கு பல்வேறு உடற்பயிற்சி நிலையங்கள், விளையாட்டு மைதானங்கள் ஆகியவை உள்ளன. அக்கம்பக்கத்தாருடன் உரையாடி மகிழவும், கலந்துறவாடவும் குடியிருப்புப் புளோக்குகளின் வான் தளங்கள் (Sky terraces) வழிவகுக்கின்றன.

Residents of Tampines GreenGlade may visit the precinct shops at Blk 666 Tampines Street 64, which will consist of an eating house, minimart and shops when operational in 2Q 2025.

Within Tampines GreenGlade, residents can enjoy scenic views at the sky terraces as well as outdoor recreational facilities such as playgrounds, adult and elderly fitness stations.