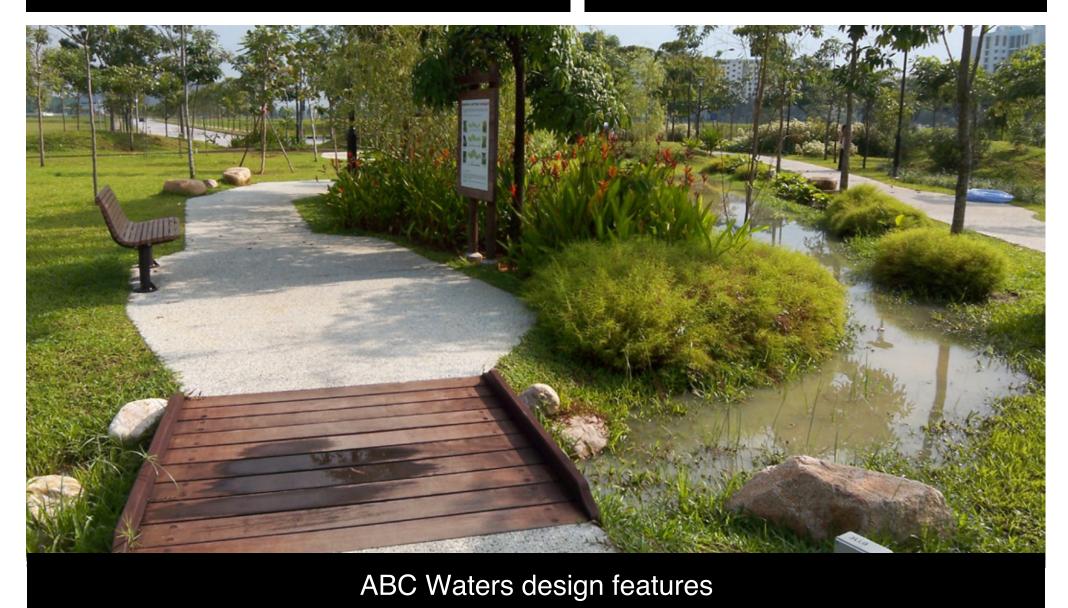

### Smart and Eco-Friendly Living

Tampines GreenGlade is designed with several eco-friendly features to encourage green and sustainable lifestyles among residents. These features include separate chutes for recyclable waste; regenerative lifts to reduce energy consumption; bicycle stands to encourage cycling as an environmentally friendly form of transport; parking spaces to facilitate car-sharing schemes; use of sustainable and recycled products in the development; and ABC Waters design features to clean rainwater and beautify the landscapes.