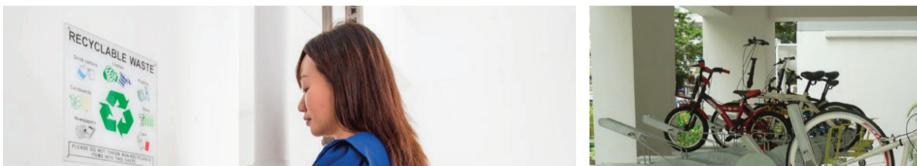

To encourage a green and sustainable lifestyle, Plantation Village is designed with several eco-friendly features. These include separate chutes for recyclable waste; regenerative lifts and smart lighting in common areas to reduce energy consumption; bicycle stands to encourage cycling as an environmentally friendly form of transport; parking spaces to facilitate future provision of EV charging; and ABC Waters design features to clean rainwater and beautify the landscapes.

# Separate chutes for recyclable waste

Bicycle stands to encourage cycling

ABC Waters design features

© 2023 Housing & Development Board. All rights reserved.