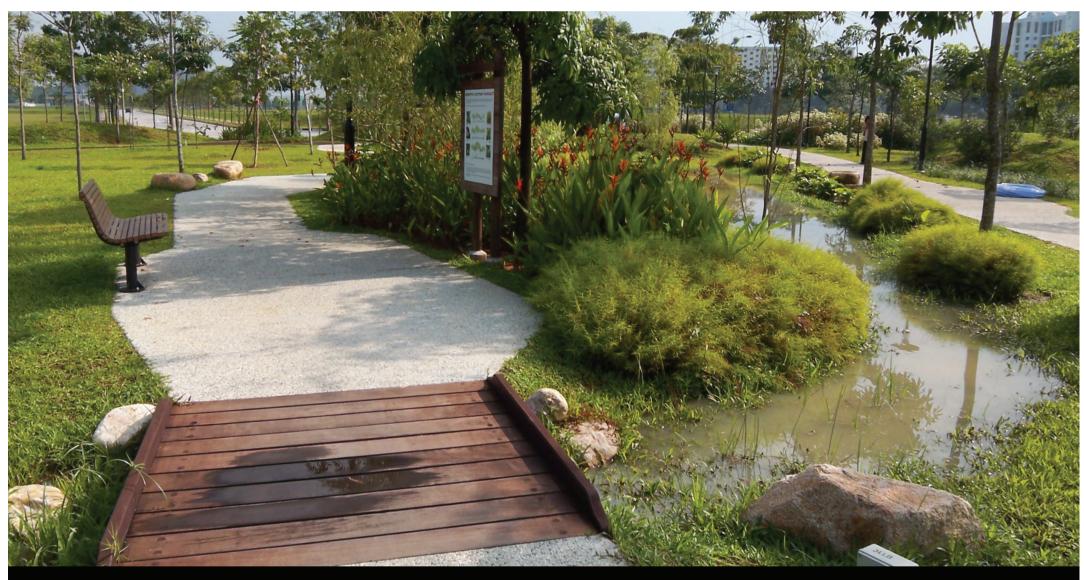

To encourage a green and sustainable lifestyle, Plantation Village is designed with several eco-friendly features. These include separate chutes for recyclable waste; regenerative lifts and smart lighting in common areas to reduce energy consumption; bicycle stands to encourage cycling as an environmentally friendly form of transport; parking spaces to facilitate future provision of EV charging; and ABC Waters design features to clean rainwater and beautify the landscapes.

# Separate chutes for recyclable waste

Bicycle stands to encourage cycling

ABC Waters design features

© 2023 Housing & Development Board. All rights reserved.