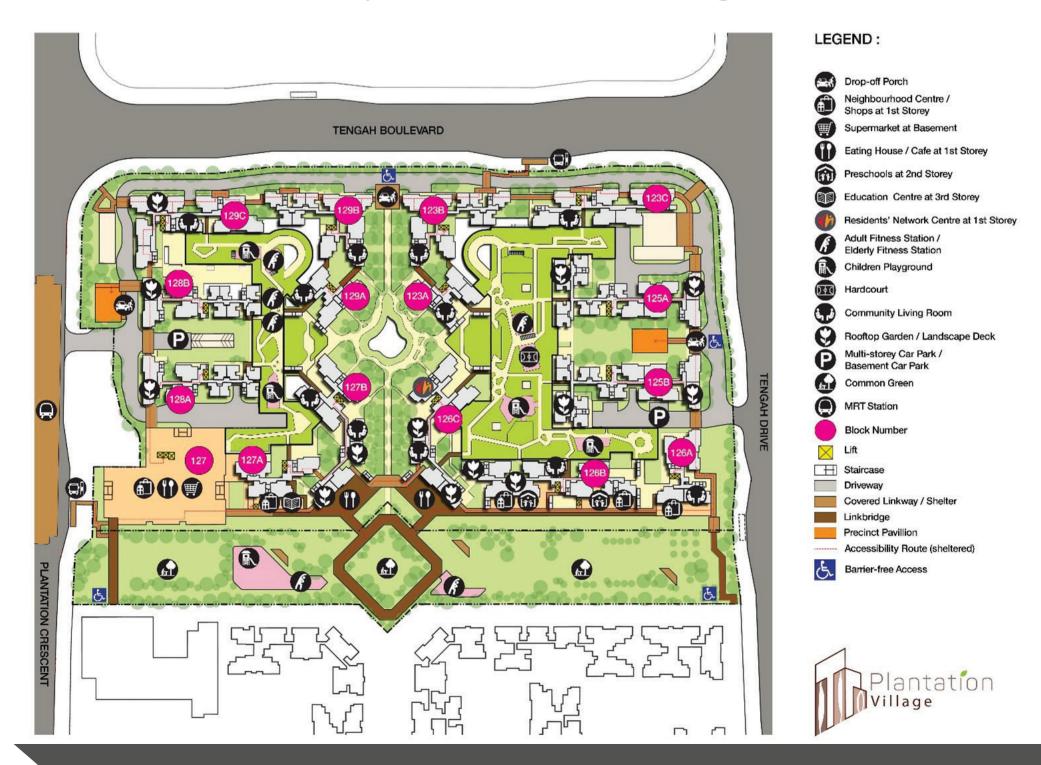

nt ஆகியவை சூழ அமைந்துள்ளது. இதில் 6 முதல் 15 மாடிகள் வரையிலான 15 குடியிருப்புத் தொகுதிகள் உள்ளன, அவற்றில் 2-എന്റെ ஃப்ளெக்ஸி, 3–அறை, 4–அறை மற்றும் 5–அறை வீடுகளை உள்ளட்க்கிய 1,420 குடியிருப்புகள் உள்ளன.

Plantation Village的住家周围绿 意盎然且亲近自然环境,居民可 以在这里享受优质的生活;其中 便利设施和绿色空间也有助于加 强社区之间的联系。

Rumah-rumah di Plantation Village dikelilingi kehijauan dan alam sekitar, di mana penduduk boleh menikmati kehidupan bermutu dan berhubung dengan masyarakat menggunakan pelbagai kemudahan-kemudahan dan tempat-tempat menghijau yang ada.

Plantation Village உள்ள வீடுகள் பசுமையும் இயற்கையும் நிறைந்த அம்சங்களால் சூழப்பட்டுள்ளன, அங்கு குடியிருப்பாளர்கள் தரமான வாழ்க்கையை அனுபவிக்க முடியும், மேலும் எண்ணற்ற வசதிகள் மற்றும் பசுமை வெளிகளில் சமூகத்துடன் மகிழ்ச்சியுடன் இணைய முடியும்.

#### Site plan for Plantation Village



## **Conveniences at your Doorstep**



With Plantation Plaza Neighbourhood Centre (NC) located within the development, Plantation Village will offer a wide range of dining and shopping options right next to home. A supermarket, food court, restaurants, F&B outlets, retail and services shops are conveniently located within the NC. There is also a

preschool and a Residents' Network Centre within the development.

Plantation Village also comes with a range of common facilities such as precinct pavilion and drop-off porches to meet the needs of the residents. You can also find outdoor recreational facilities and amenities including adult and elderly fitness stations, as well as children's playgrounds located within the development for your convenience.

Along the Plantation Farmway that ru