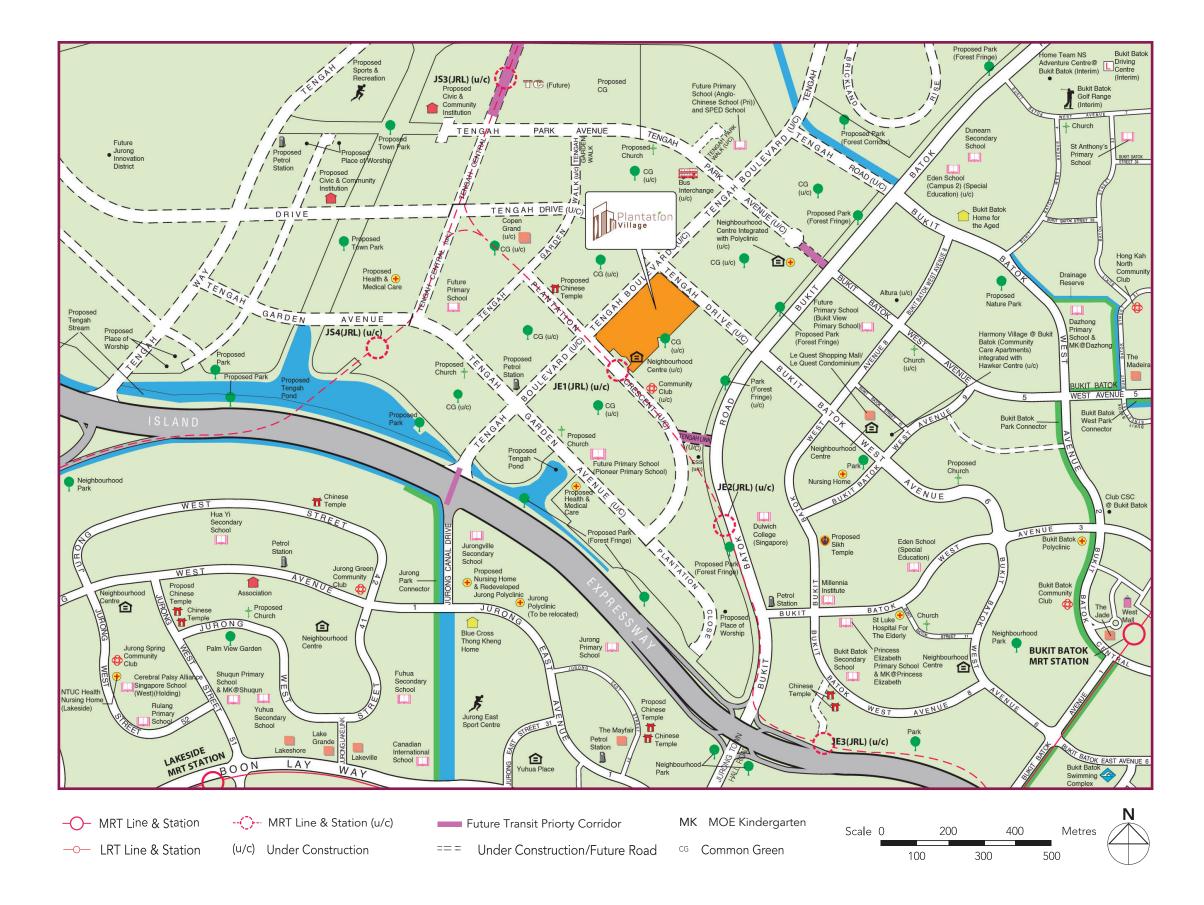

Along the Plantation Farmway that runs through the Plantation District, there will be other key amenities such as a Community Club and a shopping street where residents can patronize for your daily needs.

Furthermore, there will be a car-free town centre with dedicated walking and cycling paths to explore other extensive park spaces in a safe environment.

You can look forward to **upcoming developments** such as a suite of new amenities and facilities, and improved connectivity within your neighbourhood in the coming months.

Check out **Your Plantation Village Travel Guide** on the convenient modes of transport you can take within and around the town.

Plantation Village is in Hong Kah North Constituency. Keep up to date on community news and events via the **Tengah Community Hub Facebook**!

Meanwhile, find out more about the nearby Bukit Batok town and its interesting **Heartland Spots** through the 360-degree virtual tours!