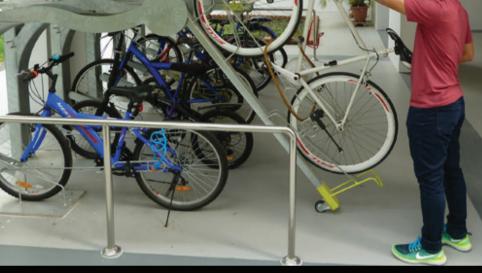

To encourage a green and sustainable lifestyle, Plantation Village is designed with several eco-friendly features. These include separate chutes for recyclable waste; regenerative lifts and smart lighting in common areas to reduce energy consumption; bicycle stands to encourage cycling as an environmentally friendly form of transport; parking spaces to facilitate future provision of EV charging; and ABC Waters design features to clean rainwater and beautify the landscapes.

# Separate chutes for recyclable waste

Bicycle stands to encourage cycling

ABC Waters design features

© 2023 Housing & Development Board. All rights reserved.