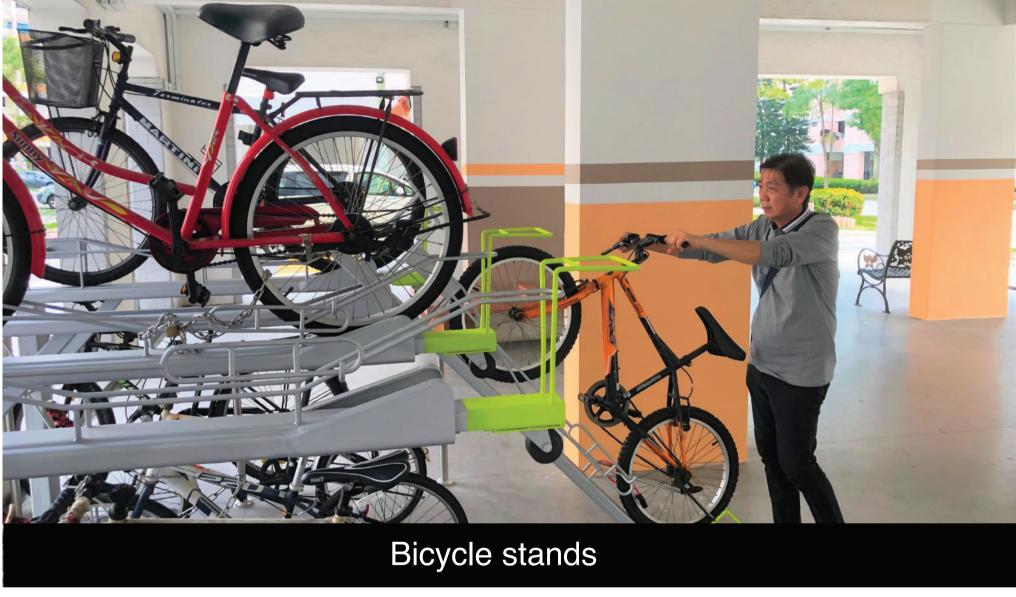

# Eco-Friendly and Sustainable Living

To encourage a green lifestyle, West Coast ParkView is designed with several eco-friendly features. These include separate chutes for recyclable waste; motion sensor-controlled energy efficient lighting at staircases to reduce energy consumption; regenerative lifts to reduce energy consumption; eco-pedestals in bathrooms to encourage water conservation; bicycle stands to encourage cycling as an environmentally friendly form of transport; parking spaces to facilitate car-sharing schemes and future provision of EV charging stations; and use of sustainable and recycled products in the development.