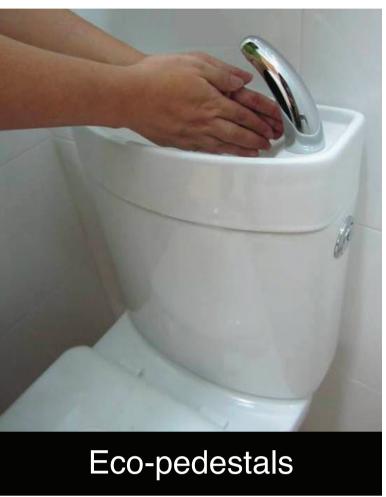

# Eco-Friendly and Sustainable Living

To encourage a green lifestyle, West Coast ParkView is designed with several eco-friendly features. These include separate chutes for recyclable waste; motion sensor-controlled energy efficient lighting at staircases to reduce energy consumption; regenerative lifts to reduce energy consumption; eco-pedestals in bathrooms to encourage water conservation; bicycle stands to encourage cycling as an environmentally friendly form of transport; parking spaces to facilitate car-sharing schemes and future provision of EV charging stations; and use of sustainable and recycled products in the development.