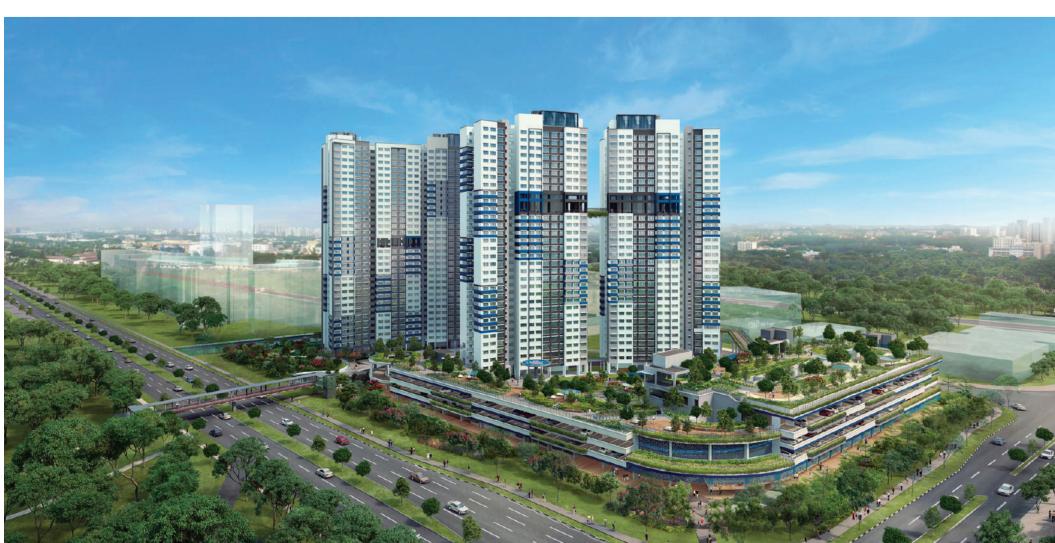

#### Modern Homes

West Coast ParkView is bounded by West Coast Link, West Coast Highway and West Coast Crescent. There are three residential blocks, ranging from 21 to 32 storeys and comprising 697 units of 2-room Flexi, 3-room, 4-room, 5-room and 3Gen flats.

The theme of West Coast ParkView is 'Coastal Living'. Set against the scenic shoreline and lush greenery of West Coast Park, the development offers a vibrant and active living experience, inspired by the energy and excitement of the coastal lifestyle.