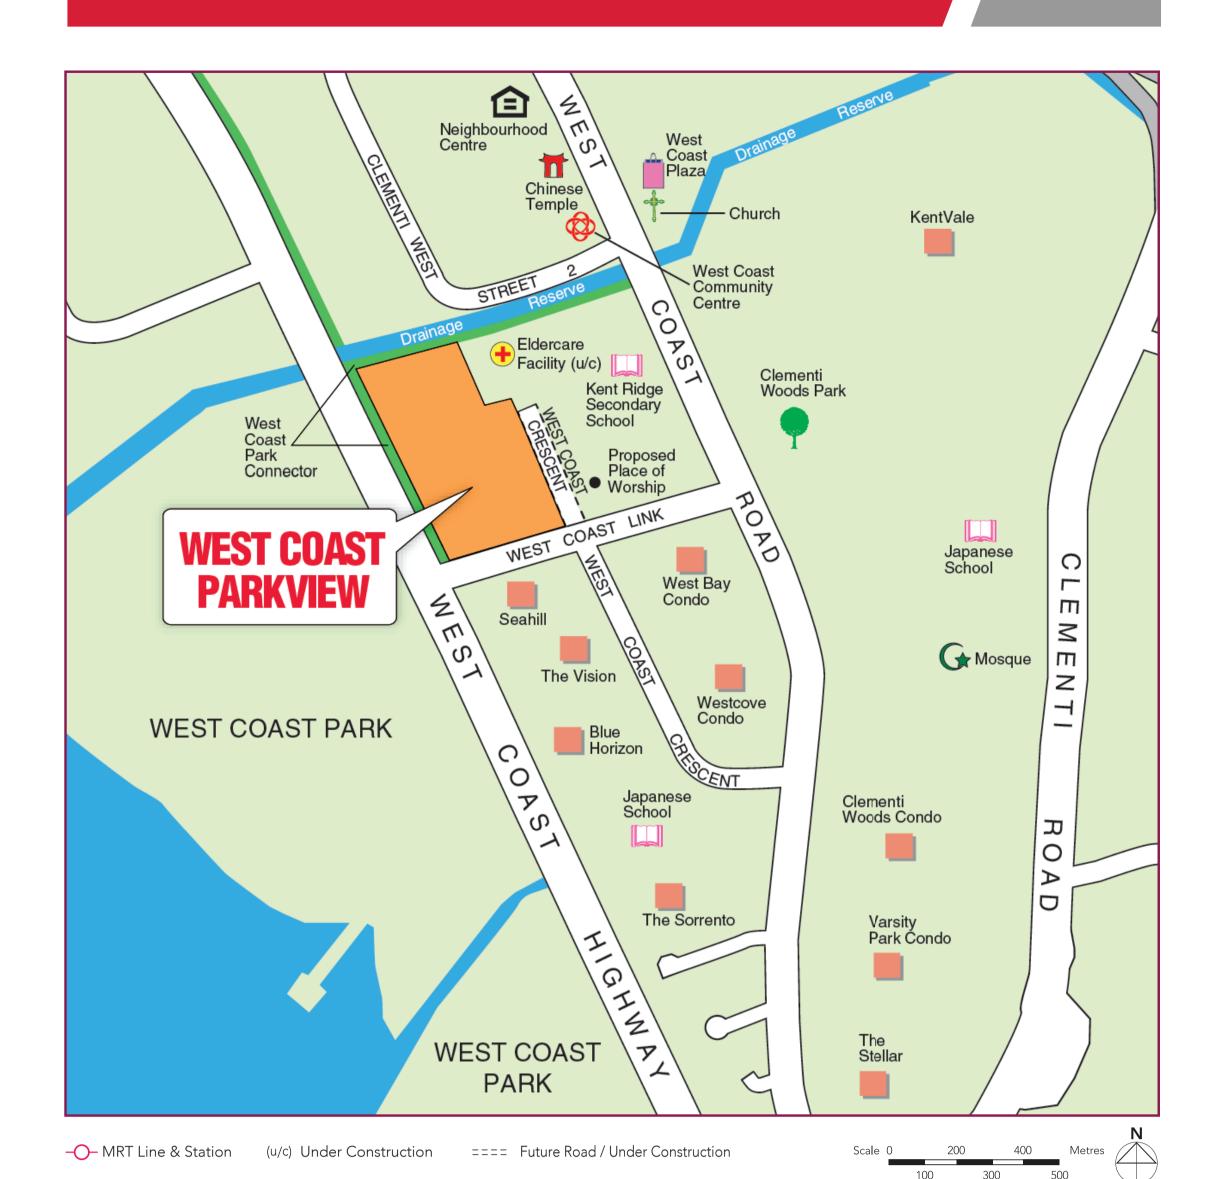

For more options and variety, residents may also patron the market and food centre at Blk 726 Clementi West Street 2, and surrounding shops at the neighbourhood centre, as well as West Coast Plaza, just a short walking distance away. Residents can also look forward to activities organised by West Coast Community Centre, also within walking distance of West Coast ParkView.

West Coast ParkView is within walking distance from West Coast Park and Clementi Woods Park for the residents' leisure and recreation. Located just beside West Coast ParkView, residents may also use the West Coast Park Connector for a walk or a run. The West Coast Park connector leads all the way to Pandan Reservoir for residents looking for a longer walking or running route.

Bus services located near West Coast ParkView connects the residents to Clementi Bus Interchange and Clementi MRT station, and nearby Circle Line stations. For more transport information, residents can refer to the Land Transport Authority's **Your West Coast ParkView Travel Guide**.