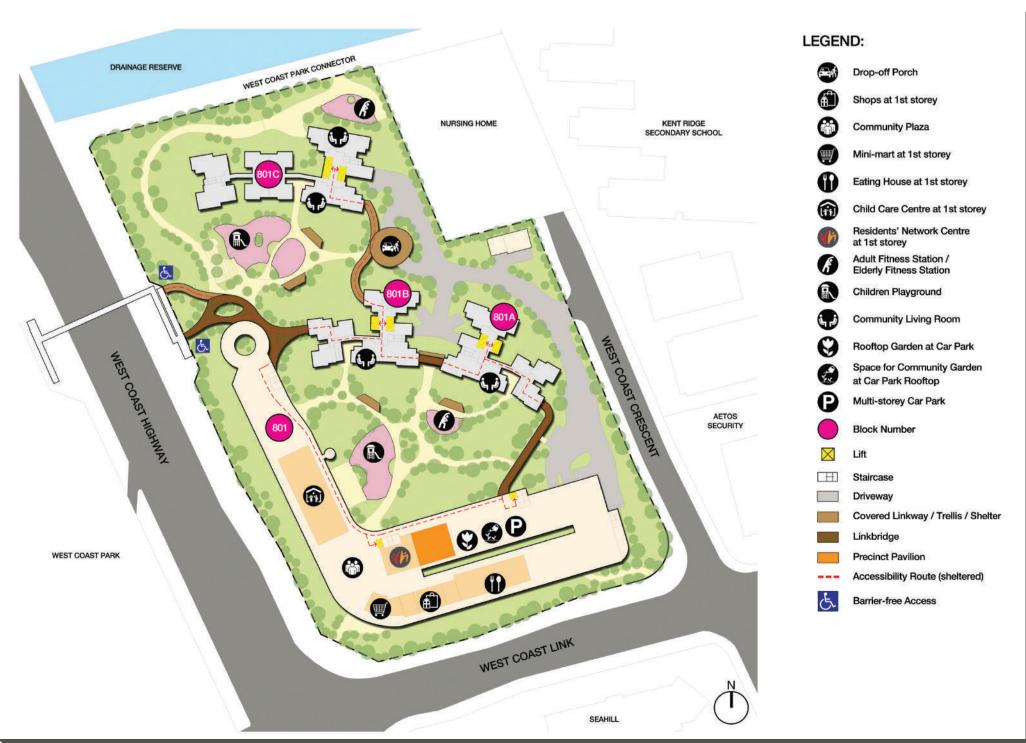

#### Site plan for West Coast ParkView

## Conveniences at your Doorstep

West Coast ParkView comes with a range of facilities such as precinct pavilion and drop-off porch to meet the needs of the residents. Other facilities and amenities include adult and elderly fitness stations, children's playgrounds, a childcare centre as well as Residents' Network Centre located within the development for residents' convenience. An eating house, shops and minimart can also be found at the ground floor of the multi-storey car park to serve residents' needs.

West Coast ParkView is within walking distance from West Coast Park and Clementi Woods Park for the residents' leisure and recreation. Located just beside West Coast ParkView, residents may also use the West Coast Park Connector for a walk or a run. The West Coast Park connector leads all the way to Pandan Reservoir for residents looking for a longer walking or running route.