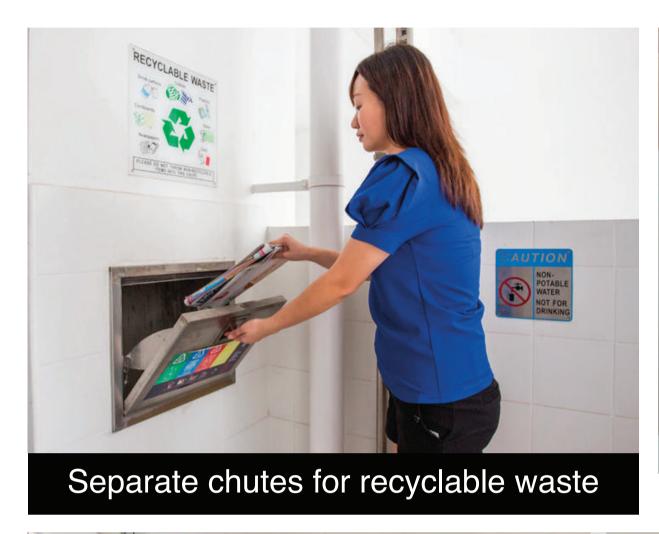

# Eco-Friendly and Sustainable Living

To encourage a green lifestyle, West Coast ParkView is designed with several eco-friendly features. These include separate chutes for recyclable waste; motion sensor-controlled energy efficient lighting at staircases to reduce energy consumption; regenerative lifts to reduce energy consumption; eco-pedestals in bathrooms to encourage water conservation; bicycle stands to encourage cycling as an environmentally friendly form of transport; parking spaces to facilitate car-sharing schemes and future provision of EV charging stations; and use of sustainable and recycled products in the development.