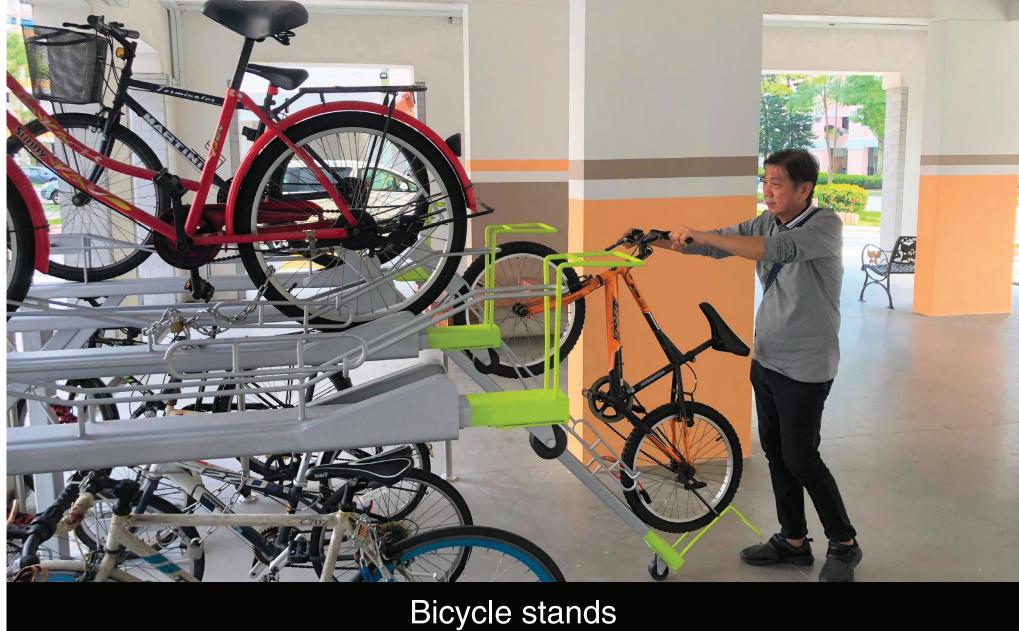

# **Eco-Friendly Living**

To encourage a 'green' lifestyle, West Scape @ Bukit Batok is designed with several eco-friendly features such as eco-pedestals in bathrooms to encourage water conservation, separate chutes for recyclable waste, motion sensor-controlled energy efficient lighting at staircases to reduce energy consumption, as well as bicycle stands to encourage cycling as an environmentally friendly form of transport.