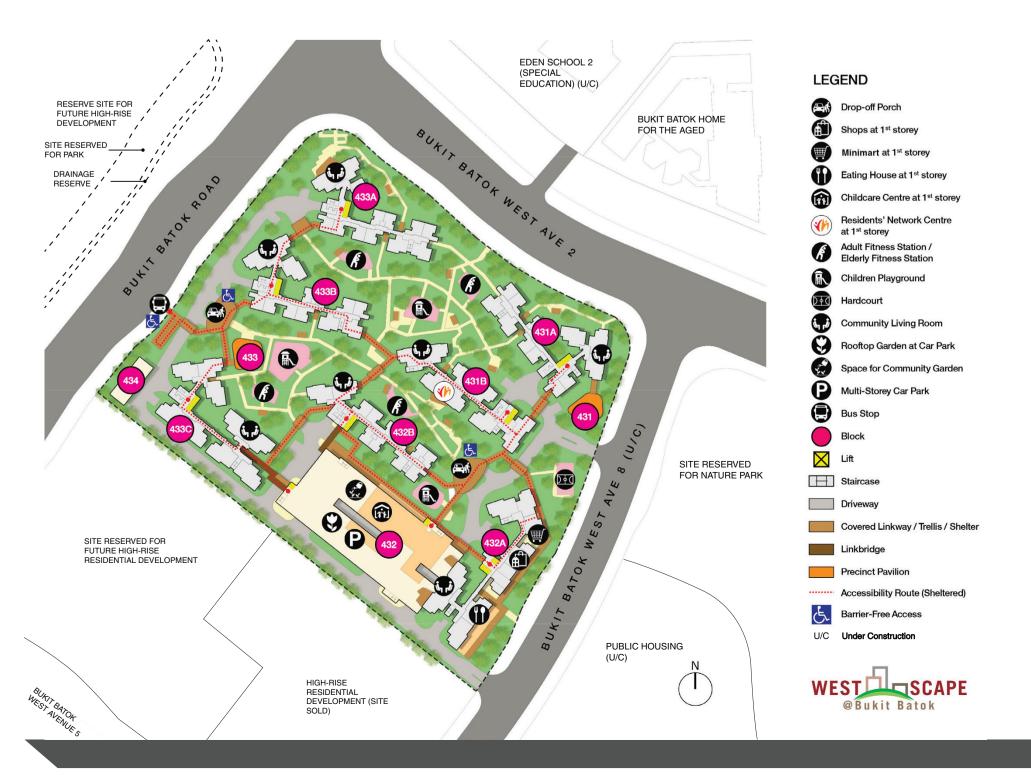

தின் மேற்குப் பகுதியில் பசுமையான செடி கொடிகள் நிறைந்த கட்டுமான குடியிருப்புத் தொகுதிகள் ஆகும். புக்கிட் பாத்தோக் வெஸ்ட் அவென்யூ 2 மற்றும் 5 என்ற இடத்தில் புக்கிட் பாத்தோக் சாலையின் ஒரத்தில் அமைந்துள்ள இந்தக் கட்டுமானக் குடியிருப்பில் ஏழு (7) குடியிருப்புத் தொகுதிகளும், 15-17 உயர மாடிகளும் உள்ளன. மேலும் மலையோரப் பூங்கா மற்றும் தெங்கா நகருக்கான பூங்கா அமைந்துள்ளது.

Menampilkan landskap yang merimbun serta ruang-ruang hijau kecil dalam kawasan pembangunan, mudah untuk kita lihat dari mana West Scape @ Bukit Batok mendapat inspirasi bagi namanya.

> இந்தக் கட்டுமான குடியிருப்பு பகுதிக்குள் ரசிக்கும் வகையிலான இயற்கைக்காட்சிகளும், பசுமையான பகுதிகளும் அமைந்துள்ளன, இதன் மூலம் West Scope @ Bukit Botok என்று இதற்குப் பெயர் வைப்பதற்கான உத்வேகம் எங்கிருந்து வந்தது என்பதை எளிதாகப் பார்க்க முடிகிறது.



#### Site plan for West Scape @ Bukit Batok

### Conveniences at your Doorstep



Residents of West Scape @ Bukit Batok are connected to Bukit Batok Central, as well as the major rail networks, via a directly linked bus stop at Bukit Batok Road and other surrounding bus stops along Bukit Batok West Ave 2, 5 and 8. For more transport information, residents can refer to the Land Transport Authority's Your **West Scape** @ **Bukit Batok Travel Guide**.

Established schools such as Dazhong Primary School, St Anthony's Primary School, Dunearn Secondary School and Dulwich College are within 1KM or a couple of bus stops away.

Besides having an eating house and convenience shops within West Scape @ Bukit Batok, commercial establishments are a walking distance away. Le Quest Shopping Mall, a sup