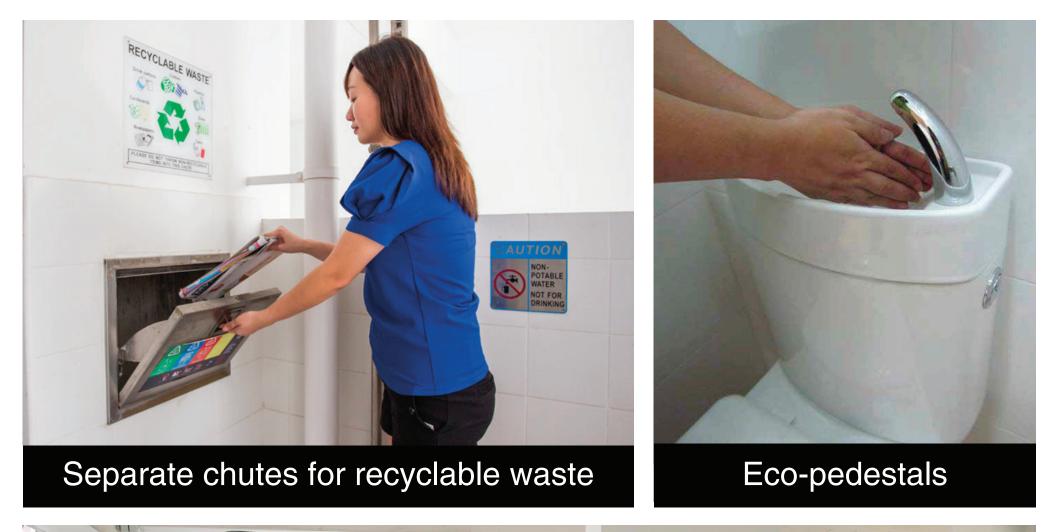

# **Eco-Friendly Living**

To encourage a 'green' lifestyle, West Scape @ Bukit Batok is designed with several eco-friendly features such as eco-pedestals in bathrooms to encourage water conservation, separate chutes for recyclable waste, motion sensor-controlled energy efficient lighting at staircases to reduce energy consumption, as well as bicycle stands to encourage cycling as an environmentally friendly form of transport.