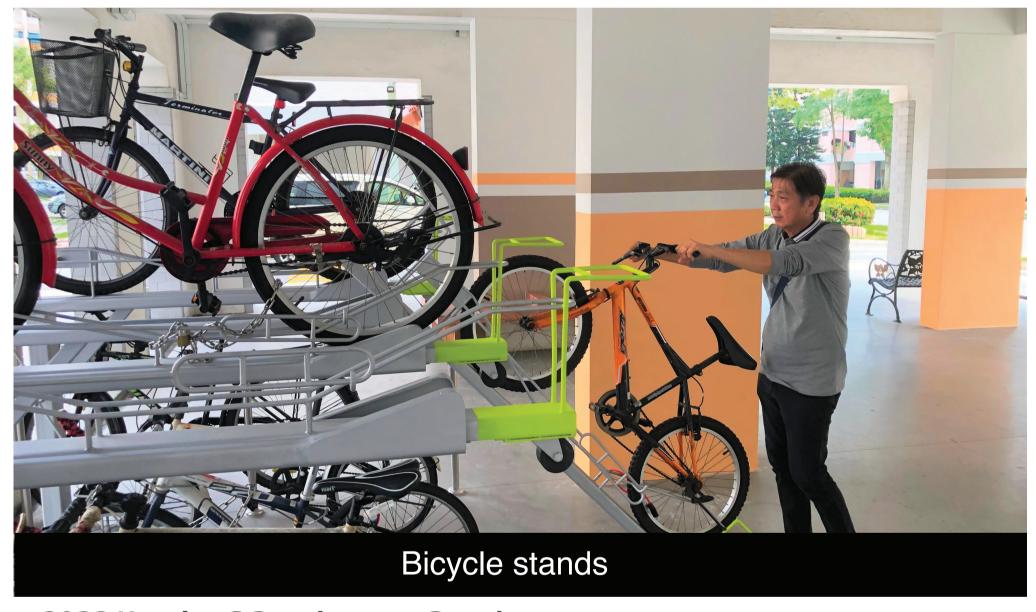

## **Eco-Friendly Living**

To encourage an eco-friendly lifestyle, Woodlands Glade comes with several eco-friendly features such as:

- Separate chutes for recyclable waste
- Motion sensor-controlled energy efficient lighting at staircases to reduce energy consumption
- Regenerative lifts to reduce energy consumption
- Eco-pedestals in bathrooms to encourage water conservation
- Bicycle stands to encourage cycling as an environmentally friendly form of transport
- Parking spaces to facilitate future provision of EV charging
- · Use of sustainable and recycled products in the development