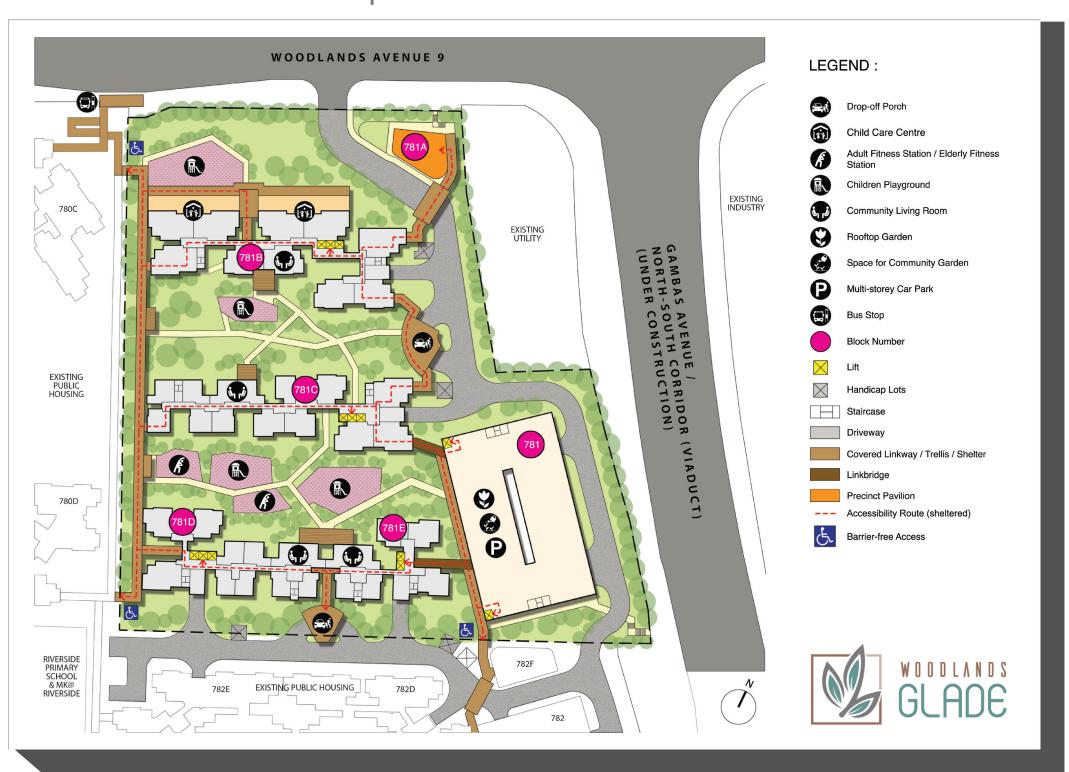

的绿意。该项目位于兀兰9道和甘巴士道的交界处,包括4座16层高的组屋,共有629个两房式灵活单位、三房式、四房式和五房式组屋单位。

Woodlands Glade diinspirasikan oleh kehijauan merimbun yang menjadi latar belakang kepada pembangunan ini. Terletak di persimpangan Woodlands Avenue 9 dan Gambas Avenue, Woodlands Glade terdiri daripada empat (4) blok kediaman setinggi 16 tingkat, dengan 629 unit flat 2 bilik Fleksi, 3 bilik, 4 bilik dan 5 bilik.

Woodlands Glade பசுமைவெளியால் ார்க்கப்பட்டு, பசுமைவெளியின் பின்புலத்தில் உருவாக்கப்பட்ட ஒரு மேம்பாடாகும். உட்லண்ட்ஸ் அவென்யூ 9 மற்றும் கம்பாஸ் அவென்யூ ஆகியவற்றின் சந்திப்பில் அமைந்துள்ள Woodlands Glade மேம்பாட்டில் 16 மாடிகளைக் கொண்ட நான்கு (4) குடியிருப்புப் புளோக்குகள் உள்ளடங்கியுள்ளன. அவற்றில் 2-அறை ஃப்ளெக்ஸி, 3-அறை, 4-அறை மற்றும் 5-அறை வீடுகள் என மொத்தம் 629 வீடுகள் உள்ளன.

#### Site plan for Woodlands Glade



# Conveniences at Your Doorstep



Woodlands Glade comes with a range of facilities such as a precinct pavilion, children's playgrounds as well as adult and elderly fitness stations. There is also a childcare centre within the development.

Beyond Woodlands Glade, there are also childcare centres at Blk 780D Woodlands Crescent as well as at Blks 782D and 782E Woodlands Crescent. In addition, there is a Residents' Network Centre at Blk 782A Woodlands Crescent.

Residents can visit the commercial facilities at Blk 780 Woodlands Crescent (Woodlands Dew), where there is a supermarket, an eating house, as well as 4 shops serving trades such as clinic and hair salon. For a greater variety of options, residents may also visit the shops cluster at Blk 785E Woodlands Rise (Woodlands Pasture II),