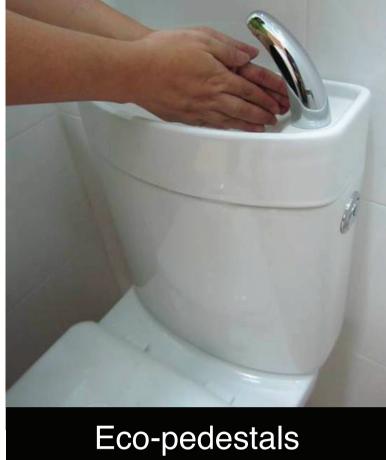

## **Eco-Friendly Living**

To encourage an eco-friendly lifestyle, Woodlands Glade comes with several eco-friendly features such as:

- Separate chutes for recyclable waste
- Motion sensor-controlled energy efficient lighting at staircases to reduce energy consumption
- Regenerative lifts to reduce energy consumption
- Eco-pedestals in bathrooms to encourage water conservation
- Bicycle stands to encourage cycling as an environmentally friendly form of transport
- Parking spaces to facilitate future provision of EV charging
- · Use of sustainable and recycled products in the development