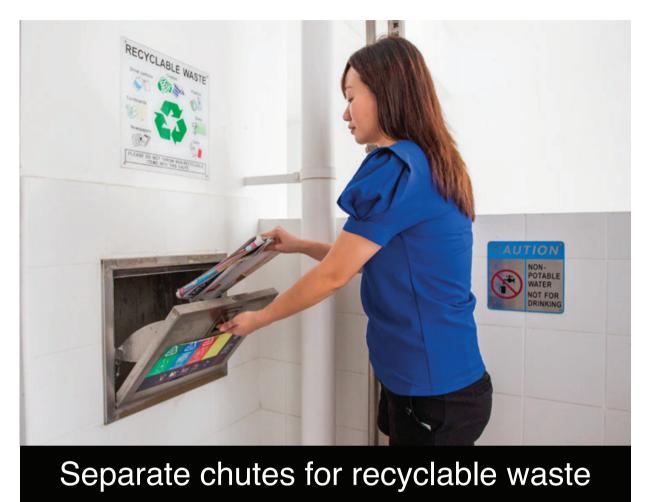

## **Eco-Friendly Living**

To encourage an eco-friendly lifestyle, Woodlands Glade comes with several eco-friendly features such as:

- Separate chutes for recyclable waste
- Motion sensor-controlled energy efficient lighting at staircases to reduce energy consumption
- Regenerative lifts to reduce energy consumption
- Eco-pedestals in bathrooms to encourage water conservation
- Bicycle stands to encourage cycling as an environmentally friendly form of transport
- Parking spaces to facilitate future provision of EV charging
- · Use of sustainable and recycled products in the development