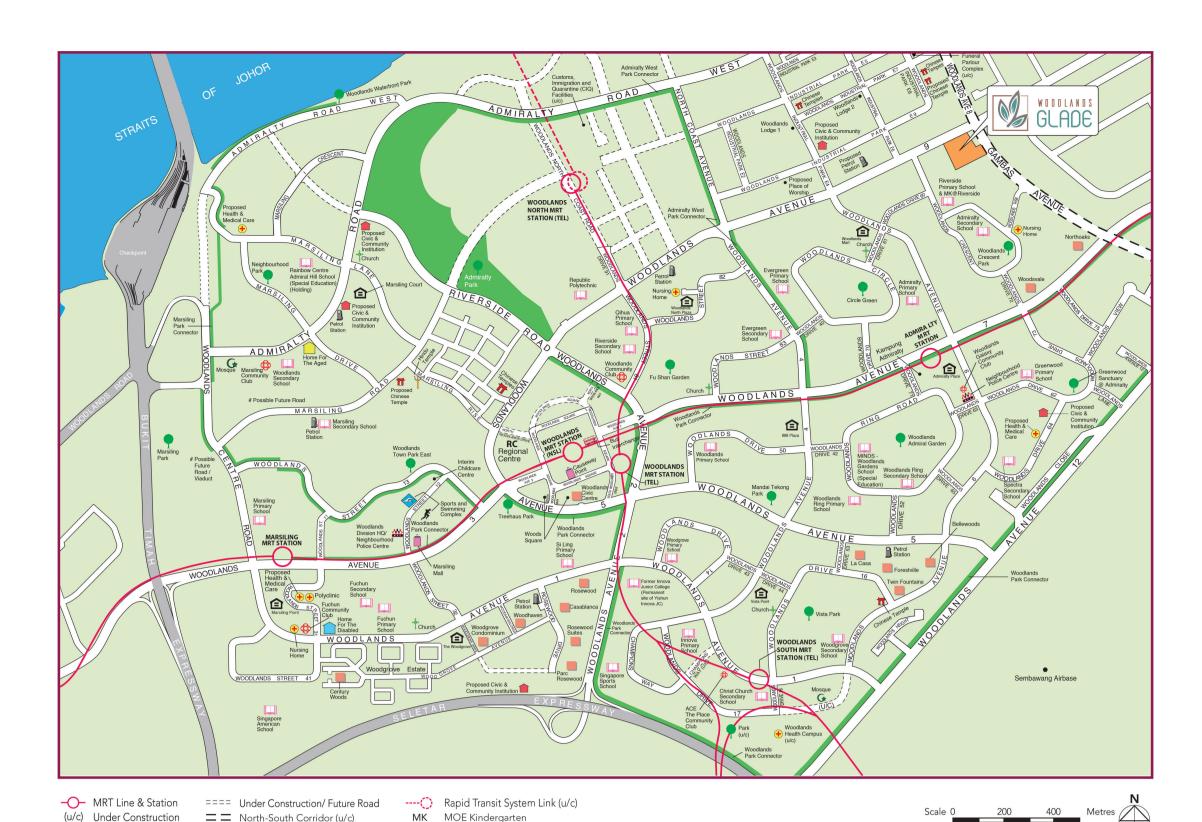

Woodlands Glade is a well-connected development. Please refer to Land Transport Authority's **Your Woodlands Glade Travel Guide** for your transport information.

Woodlands Glade is served by Sembawang West Constituency. Check out the activities organised by them via their FaceBook page: **Sembawang Our Home!** 

Find out more about the neighbourhood and explore the interesting **Heartland Spots** within the Town through the 360-degree virtual tours!